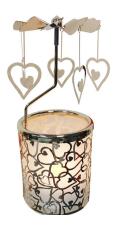

## Golden Love Spinning Candle Holder

Material: The material of kingnero love rotating candle holder is made of stainless steel, which is durable and will never rust.

Material: The material of kingnero love rotating candle holder is made of stainless steel, which is durable and will never rust.

Surface treatment: The metal part of this golden love candle holder has undergone highgrade electroplating treatment. The golden electroplating layer completely covers the metal surface, which perfectly protects the metal, and the golden light is shining.

Function: This is a candlestick that relies on the rise of heat to drive the turbine to spin. When the candle is lit, the turbine on it spins quickly.

Applicable occasions: This golden candle holder is suitable for weddings, Valentine's Day gifts, bedrooms, restaurants, shop windows, holiday parties, etc.

Size: The height of the rotary candle holder is 6.1, the diameter of the turbine is 2.6, the diameter of the candle cup is 2.4, and the height of the candle cup is 2.9

Tel: +86-13829138359

E-mail: info@hkjinzhen.com