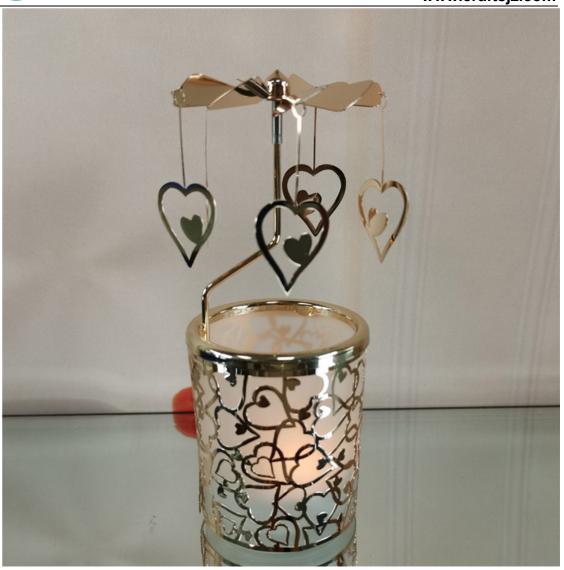

## Golden Love Spinning Candle Holder

Material: The material of kingnero love rotating candle holder is made of stainless steel, which is durable and will never rust.

Material: The material of kingnero love rotating candle holder is made of stainless steel, which is durable and will never rust.

Surface treatment: The metal part of this golden love candle holder has undergone highgrade electroplating treatment. The golden electroplating layer completely covers the metal surface, which perfectly protects the metal, and the golden light is shining.

Function: This is a candlestick that relies on the rise of heat to drive the turbine to spin. When the candle is lit, the turbine on it spins quickly.

Applicable occasions: This golden candle holder is suitable for weddings, Valentine's Day gifts, bedrooms, restaurants, shop windows, holiday parties, etc.

Size: The height of the rotary candle holder is 6.1, the diameter of the turbine is 2.6, the diameter of the candle cup is 2.4, and the height of the candle cup is 2.9

Tel: +86-13829138359

E-mail: info@hkjinzhen.com