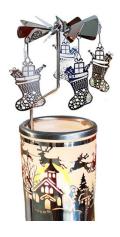

## **Christmas Stockings Rotary Candle Holder**

Kingnero is a factory specializing in the production of rotary candle holder. Made of stainless steel, the product quality is very good, and the quality is ordered.

Kingnero is a factory specializing in the production of rotary candle holder. Made of stainless steel, the product quality is very good, and the quality is ordered.

This spinning candle holder is composed of multiple accessories and needs to be assembled by hand, not including candles.

When the carousel candle is lit, the rising airflow will drive the top turbine to rotate in time, no other moving devices are needed.

It is more fun to use at night. The pendants on the rotating candlesticks are bright and flashing, and the reflected candlelight spills over the entire room. In the daytime, when there is a breeze, this candlestick will also rotate with the wind, and it is also an exquisite tabletop decoration.