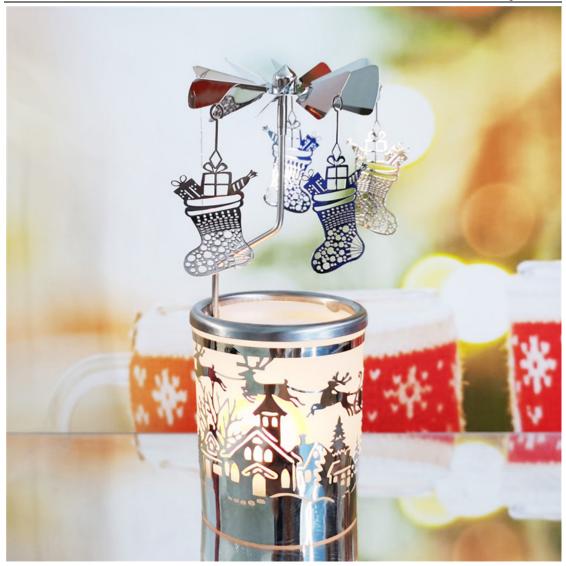

## **Christmas Stockings Rotary Candle Holder**

Kingnero is a factory specializing in the production of rotary candle holder. Made of stainless steel, the product quality is very good, and the quality is ordered.

Kingnero is a factory specializing in the production of rotary candle holder. Made of stainless steel, the product quality is very good, and the quality is ordered.

This spinning candle holder is composed of multiple accessories and needs to be assembled by hand, not including candles.

When the carousel candle is lit, the rising airflow will drive the top turbine to rotate in time, no other moving devices are needed.

It is more fun to use at night. The pendants on the rotating candlesticks are bright and flashing, and the reflected candlelight spills over the entire room. In the daytime, when there is a breeze, this candlestick will also rotate with the wind, and it is also an exquisite tabletop decoration.