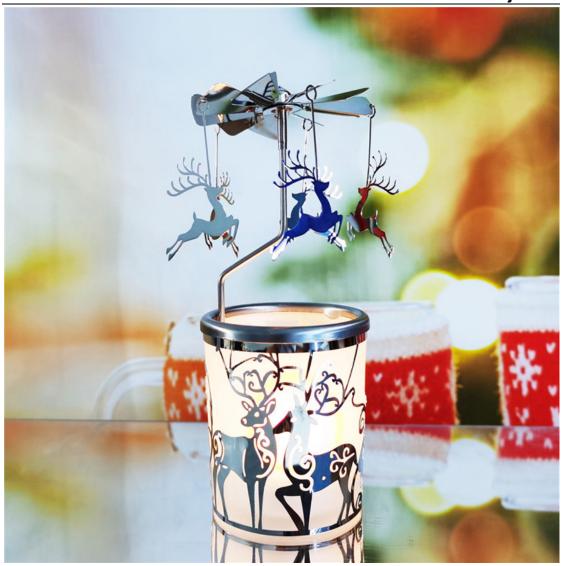

## Christmas Reindeer Rotary Candle Holder

This is a beautifully crafted golden snowflake spinning candle holder, which is the most ideal decoration in your home life, adding a warm and romantic time to your life,

The exquisite Christmas Reindeer Rotary Candle Holder is made of stainless steel, which can protect it from rust forever.

The Christmas Reindeer Rotary Candle Holder after high-grade electroplating treatment, can keep the light as new. It is also easy to clean.

The Christmas Reindeer Rotary Candle Holder is perfectly designed, and the metal etched reindeer pendant is beautifully made. Very luxurious and beautiful, it is an ideal table decoration for your Christmas party.

The Christmas Reindeer Rotary Candle Holder is suitable for indoor use, creating a warm Christmas atmosphere. The revolving Christmas small candlestick with reindeer sprinkles the romantic candle light all over the room,