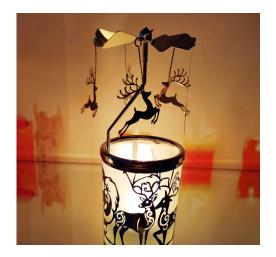

## Christmas Reindeer Rotary Candle Holder

This is a beautifully crafted golden snowflake spinning candle holder, which is the most ideal decoration in your home life, adding a warm and romantic time to your life,

The exquisite Christmas Reindeer Rotary Candle Holder is made of stainless steel, which can protect it from rust forever.

The Christmas Reindeer Rotary Candle Holder after high-grade electroplating treatment, can keep the light as new. It is also easy to clean.

The Christmas Reindeer Rotary Candle Holder is perfectly designed, and the metal etched reindeer pendant is beautifully made. Very luxurious and beautiful, it is an ideal table decoration for your Christmas party.

The Christmas Reindeer Rotary Candle Holder is suitable for indoor use, creating a warm Christmas atmosphere. The revolving Christmas small candlestick with reindeer sprinkles the romantic candle light all over the room,