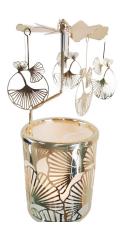

## **Carousel Candle**

The golden maple leaf carousel tea light candle holder is made of high-quality stainless steel material, which will never rust and is durable.

The golden maple leaf carousel tea light candle holder is made of high-quality stainless steel material, which will never rust and is durable.

All metal surfaces of rotary candle holder are processed by high-grade electroplating, and the surface is as bright as a mirror;

This maple leaf windmill candle holder has exquisite and meticulous metal patterns, and the hollowed out place can reveal a warm candle light to fill the whole room.

This maple leaf candlestick is driven by the rising heat of the candle to cause the top wind wheel to rotate. The wind wheel is hung with 5 exquisite maple leaf pendants. The maple leaves rotating in the candlelight are flying in the air like autumn;