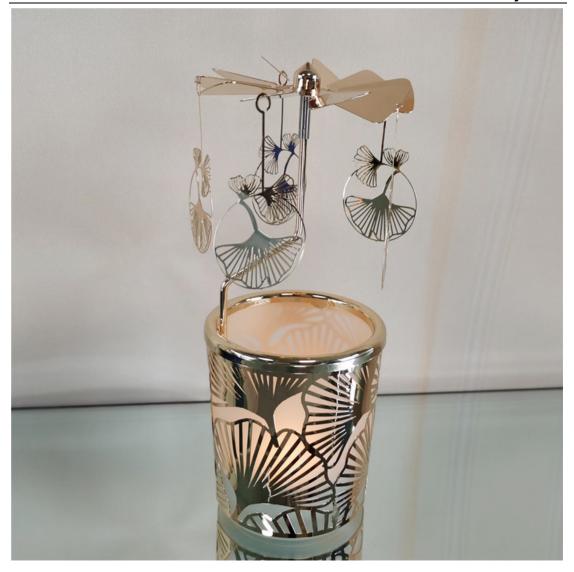

## **Carousel Candle**

The golden maple leaf carousel tea light candle holder is made of high-quality stainless steel material, which will never rust and is durable.

The golden maple leaf carousel tea light candle holder is made of high-quality stainless steel material, which will never rust and is durable.

All metal surfaces of rotary candle holder are processed by high-grade electroplating, and the surface is as bright as a mirror;

This maple leaf windmill candle holder has exquisite and meticulous metal patterns, and the hollowed out place can reveal a warm candle light to fill the whole room.

This maple leaf candlestick is driven by the rising heat of the candle to cause the top wind wheel to rotate. The wind wheel is hung with 5 exquisite maple leaf pendants. The maple leaves rotating in the candlelight are flying in the air like autumn;