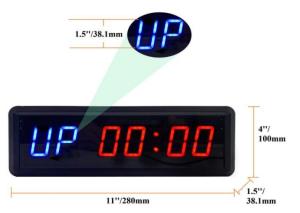

### workout timer

You can save up to 10 custom programs on the timer at any given time, and the included remote allows individuals to pause, mute or reprogram the device right from their work station. Change the number of rounds, length of rest, and length of work as you see fit, or adjust from a countdown to a count-up option.

There are even several unique preset modes available to jump right into workout timer