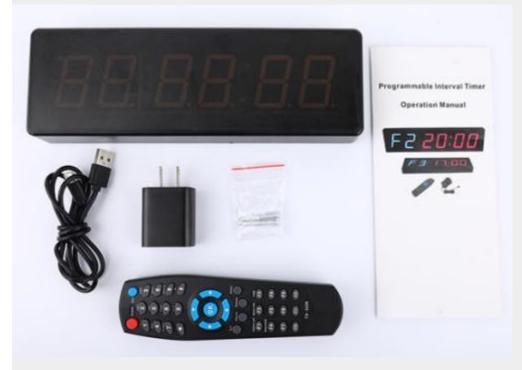

### workout timer

You can save up to 10 custom programs on the timer at any given time, and the included remote allows individuals to pause, mute or reprogram the device right from their work station. Change the number of rounds, length of rest, and length of work as you see fit, or adjust from a countdown to a count-up option.

There are even several unique preset modes available to jump right into workout timer