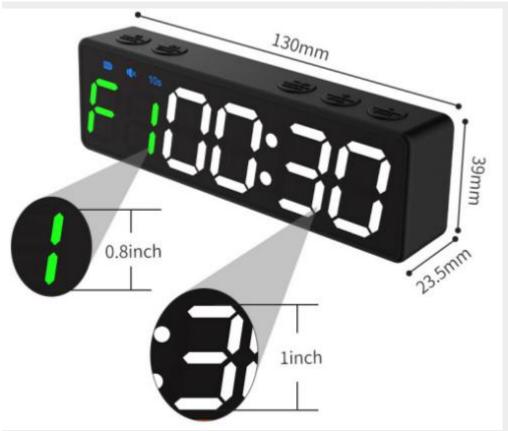

Product Size: 21x5x2.5cm; Product Weight: 0.4kg;

E-mail:ella@goodgymfitness.com