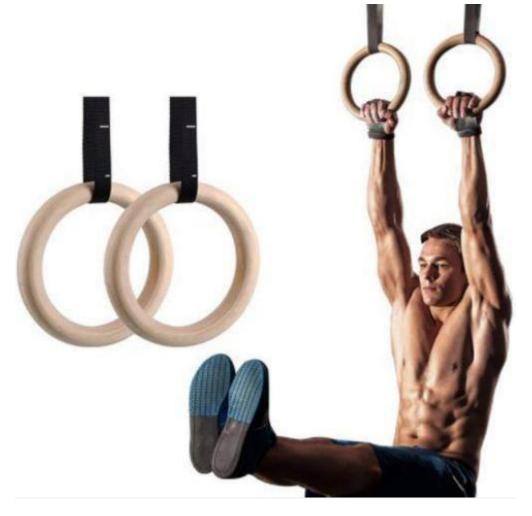

## wooden gym ring

Increase your crossfit or strength training workouts with these authentic wooden gym rings featuring classic gym styling and designed for frequent use. Built to handle Olympic-style exercises, these wood gym rings are perfect for ring dips, muscle-ups, back and front levers, pull-ups, ring rows and more. Each set of wooden Gymnastic Rings comes with adjustable black nylon strapping and a

durable, adjustable buckle system for hanging the rings from crossfit racking or any strong, stable surface for completing your workouts. Designed for indoor or outdoor use, set them up in a home gym or take advantage of their easy portability to keep them in your workout bag and take with you to a training location of your choice. Please note, however, that wood rings should be stored in a dry place indoors and should not be used in the rain.