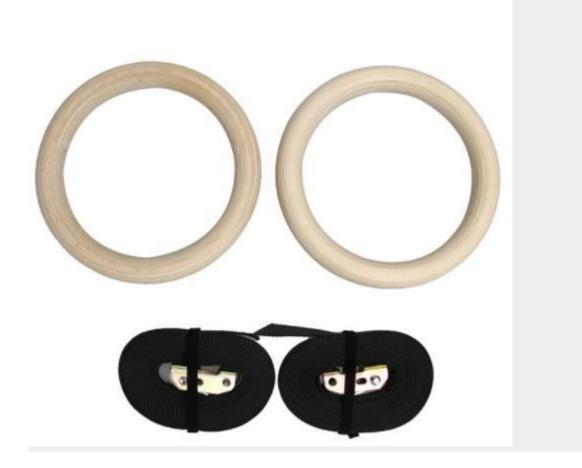

Each set of wooden Gymnastic Rings comes with adjustable black nylon strapping and a durable, adjustable buckle system for hanging the rings from crossfit racking or any strong, stable surface for completing your workouts.