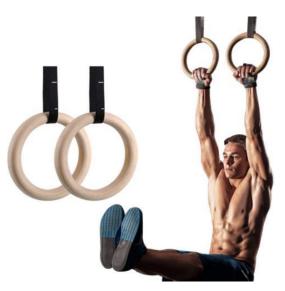

## wooden gym ring

Increase your crossfit or strength training workouts with these authentic wooden gym rings featuring classic gym styling and designed for frequent use. Built to handle Olympic-style exercises, these wood gym rings are perfect for ring dips, muscle-ups, back and front levers, pull-ups, ring rows and more. Each set of wooden Gymnastic Rings comes with adjustable black nylon strapping and a

durable, adjustable buckle system for hanging the rings from crossfit racking or any strong, stable surface for completing your workouts. Designed for indoor or outdoor use, set them up in a home gym or take advantage of their easy portability to keep them in your workout bag and take with you to a training location of your choice. Please note, however, that wood rings should be stored in a dry place indoors and should not be used in the rain.