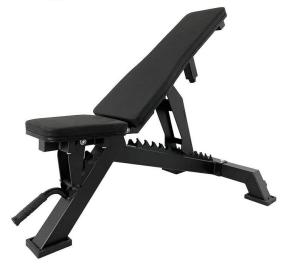

## weight bench

The seat and back pads can be adjusted to numerous positions for greater versatility and use thick textured padding which provides added grip during lifts. Despite its weight, this bench is incredibly easy to move around your gym due to the front handle and rear wheel attachments. The addition of rubber foot caps provides a secure base

and also keeps your floor protected.weight bench

## Specifications:

- Incline and flat bench positions
- Height settings for seat pad: 3
- Height settings for back pad: 12
- Wheels and handle for easy manoeuvering
- Plastic foot caps
- Approx weight:36KG
- Height (flat): 37.5cm
- Length: 120cm
- Back pad width (widest point): 31cm
- Back pad width (narrowest point): 25.5cm
- Back pad length: 86cm
- Seat pad width (widest point): 30cm

- Seat pad length: 31cm
- Pad thickness: 5cm
- Rated to 450KG
- weight bench