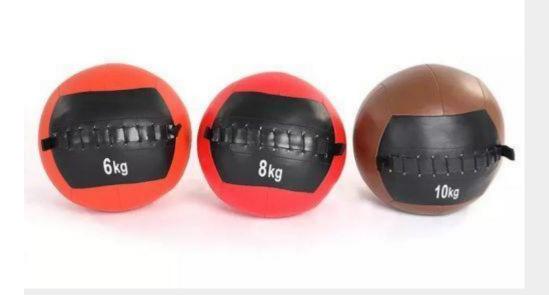

## wall ball

Customers can choose from 11 different weight increments—ranging from 3kg up to 13kg—all featuring the same 14" diameter and scuff-resistant vinyl shell for a consistent feel as you progress. The interior filling is substantial enough to help the ball keep its shape over repeated use, but forgiving enough for athletes to safely stop or catch the ball at high velocity. As one of the few medicine balls on the

market designed and manufactured in China, GOODFITNESS goes the extra mile with reinforced, double-stitched nylon threading built to handle daily indoor/outdoor abuse in a wide variety of applications.wall ball