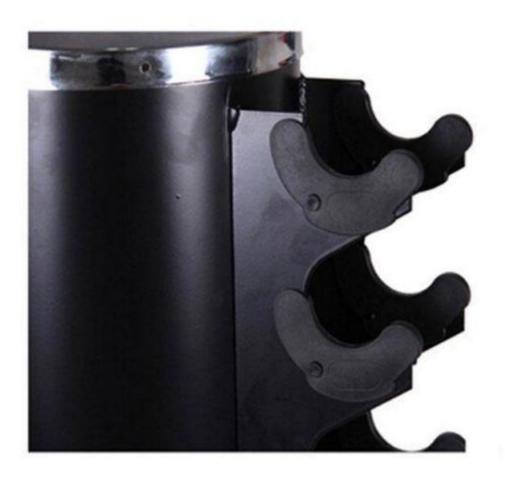

## **Dumbbell Rack Stand Two Sides Ten Pairs Dumbbell Rack**

| Product Name | Dumbbell rack stand two sides ten pairs dumbbell set rack |
|--------------|-----------------------------------------------------------|
| Material     | Steel                                                     |
| Size         | customized                                                |
| Style        | 10pairs or customized                                     |
| Logo         | Available                                                 |
| OEM          | Available                                                 |
| Package      | carton+pallet or as customized                            |
| Payment      | TT L/C                                                    |
| Sample       | Offered                                                   |
|              | •                                                         |