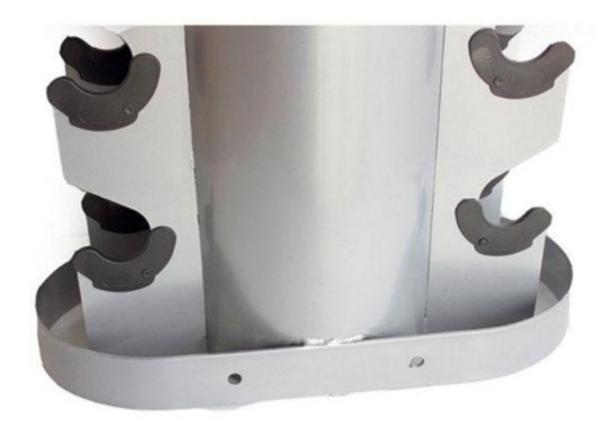

## **Dumbbell Rack Stand Two Sides Ten Pairs Dumbbell Rack**

| Product Name | Dumbbell rack stand two sides ten pairs dumbbell set rack |
|--------------|-----------------------------------------------------------|
| Material     | Steel                                                     |
| Size         | customized                                                |
| Style        | 10pairs or customized                                     |
| Logo         | Available                                                 |
| OEM          | Available                                                 |
| Package      | carton+pallet or as customized                            |
| Payment      | TT L/C                                                    |
| Sample       | Offered                                                   |
|              | •                                                         |