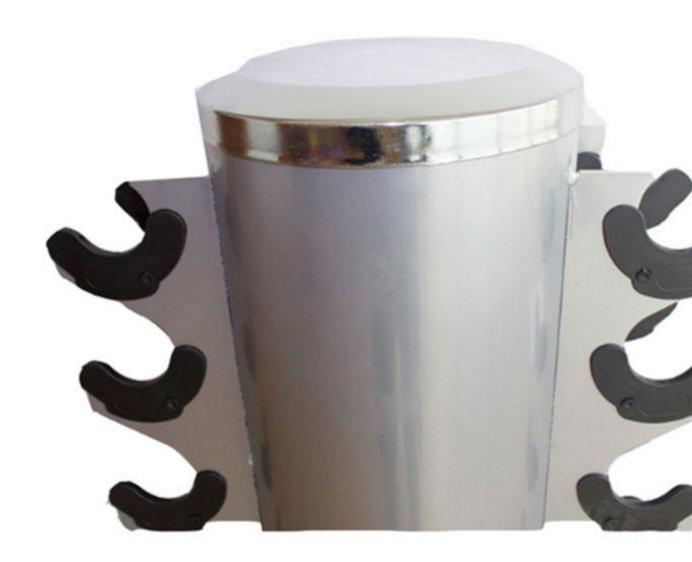

## **Dumbbell Rack Stand Two Sides Ten Pairs Dumbbell Rack**

| Product Name | Dumbbell rack stand two sides ten pairs dumbbell set rack |
|--------------|-----------------------------------------------------------|
| Material     | Steel                                                     |
| Size         | customized                                                |
| Style        | 10pairs or customized                                     |
| Logo         | Available                                                 |
| OEM          | Available                                                 |
| Package      | carton+pallet or as customized                            |
| Payment      | TT L/C                                                    |
| Sample       | Offered                                                   |
|              | •                                                         |