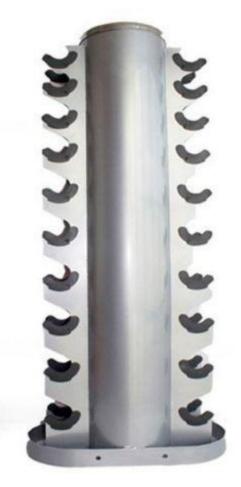

# **Ten Pairs Dumbbell Rack**

Welcome to wholesale and buy customized Dumbbell Rack Stand Two Sides Ten Pairs Dumbbell Rack from our factory. You can rest assured to buy discount product from us. We look forward to cooperating with you, if you want to know more, you can consult us now, we will reply to you in time!

## **Dumbbell Rack Stand Two Sides Ten Pairs Dumbbell Rack**

| Product Name | Dumbbell rack stand two sides ten pairs dumbbell set rack |
|--------------|-----------------------------------------------------------|
| Material     | Steel                                                     |
| Size         | customized                                                |
| Style        | 10pairs or customized                                     |
| Logo         | Available                                                 |
| OEM          | Available                                                 |
| Package      | carton+pallet or as customized                            |
| Payment      | TT L/C                                                    |
| Sample       | Offered                                                   |
|              | •                                                         |