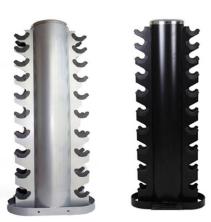

# **Ten Pairs Dumbbell Rack**

Welcome to wholesale and buy customized Dumbbell Rack Stand Two Sides Ten Pairs Dumbbell Rack from our factory. You can rest assured to buy discount product from us. We look forward to cooperating with you, if you want to know more, you can consult us now, we will reply to you in time!

## **Dumbbell Rack Stand Two Sides Ten Pairs Dumbbell Rack**

| Product Name | Dumbbell rack stand two sides ten pairs dumbbell set rack |
|--------------|-----------------------------------------------------------|
| Material     | Steel                                                     |
| Size         | customized                                                |
| Style        | 10pairs or customized                                     |
| Logo         | Available                                                 |
| OEM          | Available                                                 |
| Package      | carton+pallet or as customized                            |
| Payment      | TT L/C                                                    |
| Sample       | Offered                                                   |
|              | •                                                         |