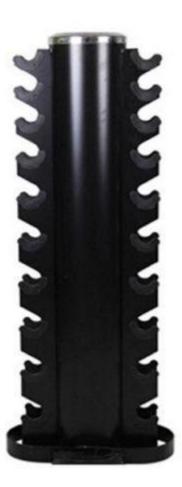

# **Ten Pairs Dumbbell Rack**

Welcome to wholesale and buy customized Dumbbell Rack Stand Two Sides Ten Pairs Dumbbell Rack from our factory. You can rest assured to buy discount product from us. We look forward to cooperating with you, if you want to know more, you can consult us now, we will reply to you in time!

## **Dumbbell Rack Stand Two Sides Ten Pairs Dumbbell Rack**

| Product Name | Dumbbell rack stand two sides ten pairs dumbbell set rack |
|--------------|-----------------------------------------------------------|
| Material     | Steel                                                     |
| Size         | customized                                                |
| Style        | 10pairs or customized                                     |
| Logo         | Available                                                 |
| OEM          | Available                                                 |
| Package      | carton+pallet or as customized                            |
| Payment      | TT L/C                                                    |
| Sample       | Offered                                                   |
|              | •                                                         |