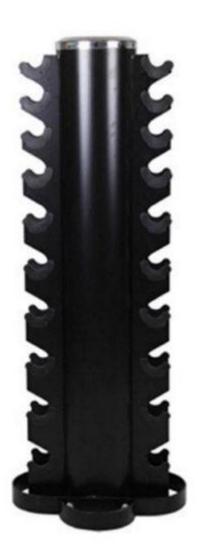

# **Ten Pairs Dumbbell Rack**

Welcome to wholesale and buy customized Dumbbell Rack Stand Two Sides Ten Pairs Dumbbell Rack from our factory. You can rest assured to buy discount product from us. We look forward to cooperating with you, if you want to know more, you can consult us now, we will reply to you in time!

## **Dumbbell Rack Stand Two Sides Ten Pairs Dumbbell Rack**

| Product Name | Dumbbell rack stand two sides ten pairs dumbbell set rack |
|--------------|-----------------------------------------------------------|
| Material     | Steel                                                     |
| Size         | customized                                                |
| Style        | 10pairs or customized                                     |
| Logo         | Available                                                 |
| OEM          | Available                                                 |
| Package      | carton+pallet or as customized                            |
| Payment      | TT L/C                                                    |
| Sample       | Offered                                                   |
|              | •                                                         |