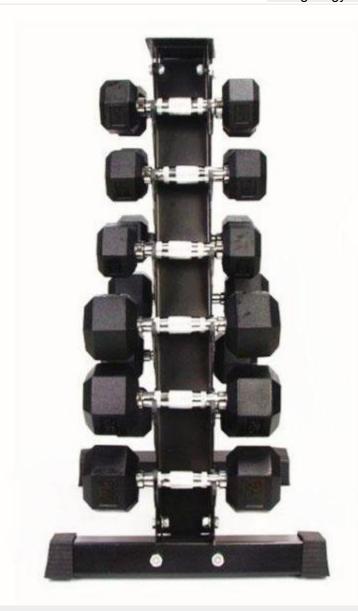

# **Ten Pairs Dumbbell Rack**

Welcome to wholesale and buy customized Dumbbell Rack Stand Two Sides Ten Pairs Dumbbell Rack from our factory. You can rest assured to buy discount product from us. We look forward to cooperating with you, if you want to know more, you can consult us now, we will reply to you in time!

## **Dumbbell Rack Stand Two Sides Ten Pairs Dumbbell Rack**

| Product Name | Dumbbell rack stand two sides ten pairs dumbbell set rack |
|--------------|-----------------------------------------------------------|
| Material     | Steel                                                     |
| Size         | customized                                                |
| Style        | 10pairs or customized                                     |
| Logo         | Available                                                 |
| OEM          | Available                                                 |
| Package      | carton+pallet or as customized                            |
| Payment      | TT L/C                                                    |
| Sample       | Offered                                                   |
|              | •                                                         |