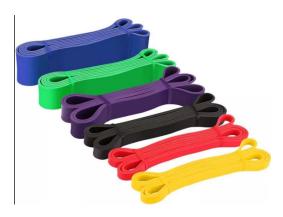

## **Resistance Bands**

Available to order individually, in pairs, or as part of a full set, go-anywhere accessory for customized resistance training—from mobility work and pull-up assistance to banded squats and bench presses. There are (8) color-coded versions of the natural latex rubber stretch bands to choose from, each

measuring 41" in length, but varying in width, thickness, and overall resistance. This makes each band more specialized for certain types of training. Product Name : Resistance Bands

Phone:+86-13326333935