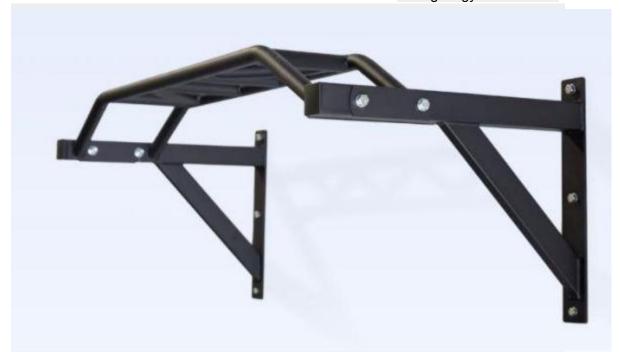

## **Pull-Up Bar**

Wall Mounted Multi-Grip Pull-Up Bar Wall-mount pull-up bar with multiple grip options to vary your routine and challenge different muscle groups If installed properly, the weight capacity for this pull-up bar is 700lbs. Product Name: Pull-Up

## Product Name: Pull-Up Bar

The GOODFitness multi grip pull up bar is the athlete's answer to variance. The wide-neutral grip is perfect for pull ups targeting the mobility and strength of the upper back region. The narrow-neutral grip can simulate the false-grip muscle up position that can always use work. Dead hang and gymnastic kipping pull ups can be done with the traditional grip. The option to change your hand position without changing your equipment is ready for your fitness power rack.

The solid steel bar covered with black paint coating finish to prevent rust & corrosion. And It is perfect for working out your backs, shoulder, chest, arms, triceps, biceps, lats, and also good for the front of your abs exercise. Besides this chin-up bar is easy to install.