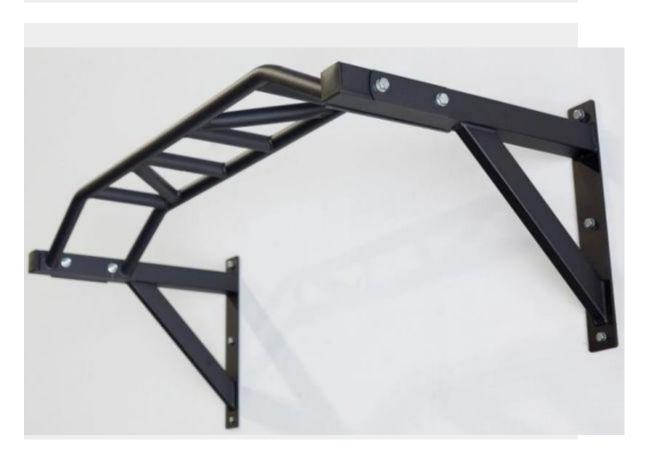

## **Pull-Up Bar**

Wall Mounted Multi-Grip Pull-Up Bar Wall-mount pull-up bar with multiple grip options to vary your routine and challenge different muscle groups If installed properly, the weight capacity for this pull-up bar is 700lbs. Product Name: Pull-Up

## Product Name: Pull-Up Bar

The GOODFitness multi grip pull up bar is the athlete's answer to variance. The wide-neutral grip is perfect for pull ups targeting the mobility and strength of the upper back region. The narrow-neutral grip can simulate the false-grip muscle up position that can always use work. Dead hang and gymnastic kipping pull ups can be done with the traditional grip. The option to change your hand position without changing your equipment is ready for your fitness power rack.

The solid steel bar covered with black paint coating finish to prevent rust & corrosion. And It is perfect for working out your backs, shoulder, chest, arms, triceps, biceps, lats, and also good for the front of your abs exercise. Besides this chin-up bar is easy to install.