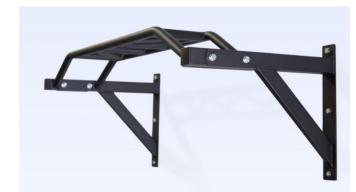

## **Pull-Up Bar**

Wall Mounted Multi-Grip Pull-Up Bar Wall-mount pull-up bar with multiple grip options to vary your routine and challenge different muscle groups If installed properly, the weight capacity for this pull-up bar is 700lbs. Product Name: Pull-Up

## Product Name: Pull-Up Bar

The GOODFitness multi grip pull up bar is the athlete's answer to variance. The wide-neutral grip is perfect for pull ups targeting the mobility and strength of the upper back region. The narrow-neutral grip can simulate the false-grip muscle up position that can always use work. Dead hang and gymnastic kipping pull ups can be done with the traditional grip. The option to change your hand position without changing your equipment is ready for your fitness power rack.

The solid steel bar covered with black paint coating finish to prevent rust & corrosion. And It is perfect for working out your backs, shoulder, chest, arms, triceps, biceps, lats, and also good for the front of your abs exercise. Besides this chin-up bar is easy to install.