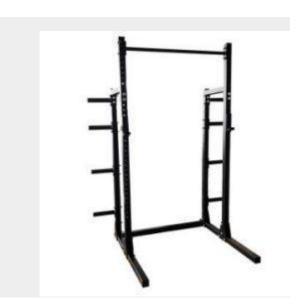

## **Power Squat Rack**

[New Design Retains the Best Features] Ideal for squats, shrugs, chin ups/pull ups, incline/decline bench presses and other strength training exercises. You will always have a spotter in the Squat Rack with safety lock latches for ease of mind and safety when squatting with heavier weights. Power Squat Rack

| Product Name | Factory Price Professional Barbell Gym Exercise Equipment Folding Power Squat Rack |
|--------------|------------------------------------------------------------------------------------|
| Material     | Steel tube 75x75x3 or 3"x3" 11 gauge                                               |
| Size         | average code                                                                       |
| Color        | Various Colors                                                                     |
| Logo         | Available                                                                          |
| OEM          | Available                                                                          |
| Package      | carton+pallet or as customized                                                     |
| Payment      | πι/c                                                                               |
| Sample       | Offered                                                                            |