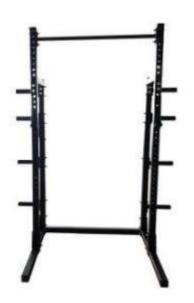

## **Power Squat Rack**

[New Design Retains the Best Features] Ideal for squats, shrugs, chin ups/pull ups, incline/decline bench presses and other strength training exercises. You will always have a spotter in the Squat Rack with safety lock latches for ease of mind and safety when squatting with heavier weights. Power Squat Rack

| Product Name | Factory Price Professional Barbell Gym Exercise Equipment Folding Power Squat Rack |
|--------------|------------------------------------------------------------------------------------|
| Material     | Steel tube 75x75x3 or 3"x3" 11 gauge                                               |
| Size         | average code                                                                       |
| Color        | Various Colors                                                                     |
| Logo         | Available                                                                          |
| OEM          | Available                                                                          |
| Package      | carton+pallet or as customized                                                     |
| Payment      | πι/c                                                                               |
| Sample       | Offered                                                                            |