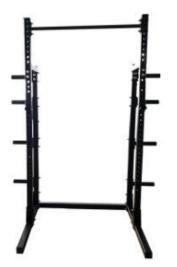

## **Power Squat Rack**

[New Design Retains the Best Features] Ideal for squats, shrugs, chin ups/pull ups, incline/decline bench presses and other strength training exercises. You will always have a spotter in the Squat Rack with safety lock latches for ease of mind and safety when squatting with heavier weights. Power Squat Rack

| Product Name | Factory Price Professional Barbell Gym Exercise Equipment Folding Power Squat Rack |
|--------------|------------------------------------------------------------------------------------|
| Material     | Steel tube 75x75x3 or 3"x3" 11 gauge                                               |
| Size         | average code                                                                       |
| Color        | Various Colors                                                                     |
| Logo         | Available                                                                          |
| OEM          | Available                                                                          |
| Package      | carton+pallet or as customized                                                     |
| Payment      | πι/c                                                                               |
| Sample       | Offered                                                                            |