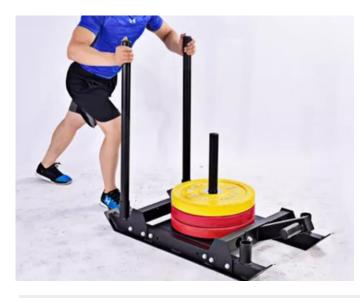

## **Power Sled**

The Power Speed Fitness Sled can build explosive speed and strength. It resists your sprinting by forcing you to tow a weight on the sled. It's a great fitness tool addition to any personal or professional gym. Burn fat and calories faster by adding resistance to running drills. Add the amount of weight

that best fits your training needs. Excellent for adding speed training to your workout whether it be for aerobics, football, soccer, tennis, etc.Adjustable shoulder harness for maximum security during workouts.Power Sled