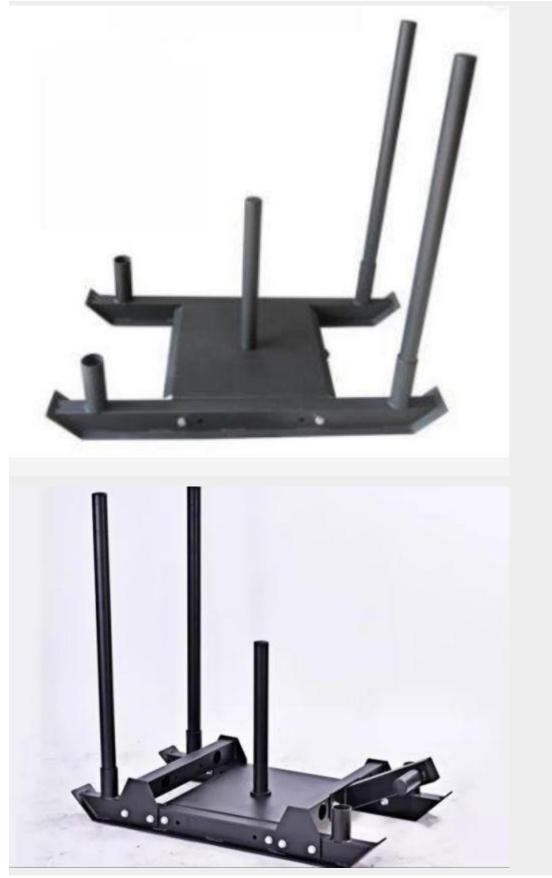

## **Power Sled**

The Power Speed Fitness Sled can build explosive speed and strength. It resists your sprinting by forcing you to tow a weight on the sled. It's a great fitness tool addition to any personal or professional gym. Burn fat and calories faster by adding resistance to running drills. Add the amount of weight

that best fits your training needs. Excellent for adding speed training to your workout whether it be for aerobics, football, soccer, tennis, etc.Adjustable shoulder harness for maximum security during workouts.Power Sled