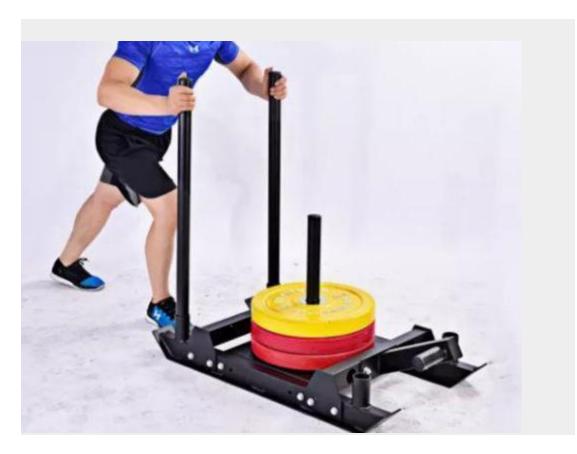

## **Power Sled**

The Power Speed Fitness Sled can build explosive speed and strength. It resists your sprinting by forcing you to tow a weight on the sled. It's a great fitness tool addition to any personal or professional gym. Burn fat and calories faster by adding resistance to running drills. Add the amount of weight

that best fits your training needs. Excellent for adding speed training to your workout whether it be for aerobics, football, soccer, tennis, etc.Adjustable shoulder harness for maximum security during workouts.Power Sled