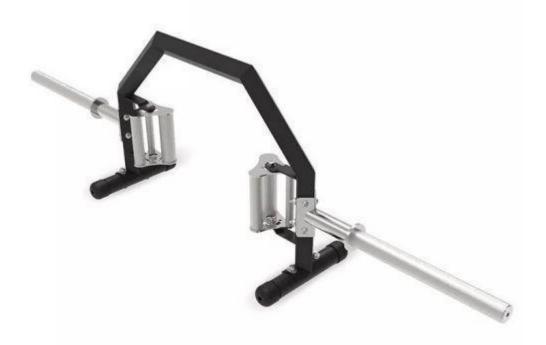

## open hex bar

open hex bar Athletes can enter and exit the bar with ease, and the open shape allows for a greater range of motion, offering a wider range of exercises such as lunges and carries. The bars design offers an integrated loading jack, which raises the loadable barbell sleeves high enough to allow for easy loading and unloading of bumper plates. The textured matte

black powder coated frame, and hardened chrome sleeves ensure an extremely durable and corrosion resistant bar. The Open Hex Bar 2.0 features two knurled handles, at alternate heights, either side of the bar. The narrower handles are 30mm in diameter and offer up a grip that is similar to a barbell & dumbbell, were as the broader handles are 50mm in diameter and are great for improving grip and forearm strength.