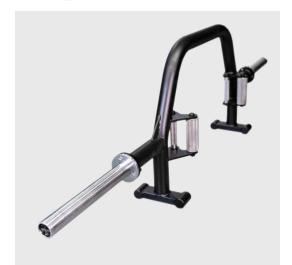

## open hex bar

open hex bar Athletes can enter and exit the bar with ease, and the open shape allows for a greater range of motion, offering a wider range of exercises such as lunges and carries. The bars design offers an integrated loading jack, which raises the loadable barbell sleeves high enough to allow for easy loading and unloading of bumper plates. The textured matte

black powder coated frame, and hardened chrome sleeves ensure an extremely durable and corrosion resistant bar. The Open Hex Bar 2.0 features two knurled handles, at alternate heights, either side of the bar. The narrower handles are 30mm in diameter and offer up a grip that is similar to a barbell & dumbbell, were as the broader handles are 50mm in diameter and are great for improving grip and forearm strength.