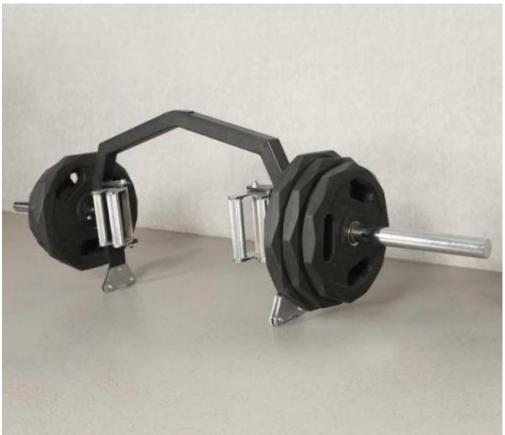

## open hex bar

open hex bar Athletes can enter and exit the bar with ease, and the open shape allows for a greater range of motion, offering a wider range of exercises such as lunges and carries. The bars design offers an integrated loading jack, which raises the loadable barbell sleeves high enough to allow for easy loading and unloading of bumper plates. The textured matte

black powder coated frame, and hardened chrome sleeves ensure an extremely durable and corrosion resistant bar. The Open Hex Bar 2.0 features two knurled handles, at alternate heights, either side of the bar. The narrower handles are 30mm in diameter and offer up a grip that is similar to a barbell & dumbbell, were as the broader handles are 50mm in diameter and are great for improving grip and forearm strength.