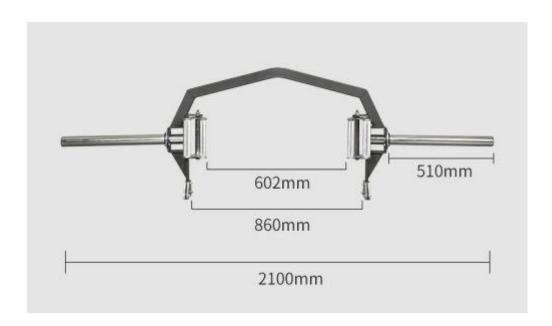

## open hex bar

open hex bar Athletes can enter and exit the bar with ease, and the open shape allows for a greater range of motion, offering a wider range of exercises such as lunges and carries. The bars design offers an integrated loading jack, which raises the loadable barbell sleeves high enough to allow for easy loading and unloading of bumper plates. The textured matte

black powder coated frame, and hardened chrome sleeves ensure an extremely durable and corrosion resistant bar. The Open Hex Bar 2.0 features two knurled handles, at alternate heights, either side of the bar. The narrower handles are 30mm in diameter and offer up a grip that is similar to a barbell & dumbbell, were as the broader handles are 50mm in diameter and are great for improving grip and forearm strength.