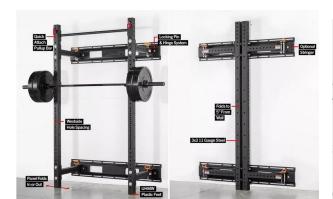

## Multifunctional Wall Mounted Folding Squat Rack Saves Space For Installation

The Multifunctional Wall Mounted Folding Squat Rack is made of 3 x 3-inch Gauge Steel Uprights and 1.25-inch Single Pull Up Bar for convenience and multi-function.

The frame is stable, and you can add the fitness accessories you want to work with at any time. Gather weight lifting, squatting, stretching, pull up and other comprehensive training.

Model:GOD1016

The Wall Mounted Folding Squat Rack gives you the functionality of a power shelf with a small footprint. We offer both short and tall models of the space saver shelf in 18 and 24 inch depths or custom sizes. It features reinforced J-hooks, heavy-duty 3 x 3 inch 11 gauge square steel uprights, laser cut holes spaced 2 inches apart in the center, west side hole spacing through the bench, and a clean pull zone with 6 inch hole spacing on both sides, and a bolt-on design. In addition, we offer side braces in the lengths you need for optimum stability. What we have done is to provide you with a space-saving and versatile fitness rack that will become your workout partner.