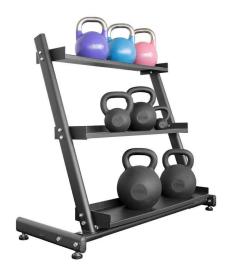

## dumbbell racks

dumbbell racks SPACE-SAVING
RACK Our Tiered Kettlebell Rack
provides easy and accessible storage
for your gym, whether kettlebells,
med/wall balls, dumbbells, resistance
bands or other items. Fitted with three
broad shelves, all spaced with 40cm in
height, you have plenty of room to
arrange your equipment as you like,
while keeping the rest of your gym

organised and tidy. A LOT OF STORAGE SPACE ON THREE SHELVES The three rack shelves have a 4cm high lip at the back as well as at the sides, to ensure that your equipment does not fall down at the back. The front part is open for easy access to load and unload equipment. You will find sufficient space to store your gear, with a depth of 24cm and a width of 98cm for each individual shelf.

## SPECS:

- Dimensions: Hx155cm, Wx135cm, Dx54cm
- Adjustable for uneven floor
- Black powder steel coating
- Max. loading capacity 300kg
- 3 shelves

E-mail:ella@goodgymfitness.com