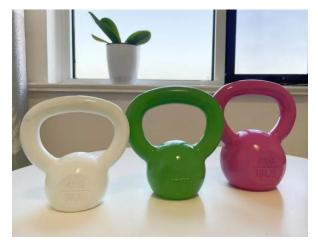

## **Cast Iron Kettlebells**

Place of Origin:Shandong, China Brand Name:GOD Model Number:GOD5014 Application:Universal Weight:2~32KG, 2~32kg Type:Painted kettlebell Product Name:gym equipment kettlebell Color:white,green,pink customized Material:cast iron Packing:PP Bag+ Carton Logo:Customized Logo OEM:Available Product style:cast iron kettlebells MOQ:5

ton Usage:strength exercise

| Item                      | Widely Promoted Fitness Equipment 2-32kg Cast Iron Kettlebell Competition Kettlebell                              |
|---------------------------|-------------------------------------------------------------------------------------------------------------------|
| Model Number              | GOD5014                                                                                                           |
| Description               | To better ensure the safety of your goods, professional, environmentally friendly, cor services will be provided. |
| Model name                | cast iron kettlebells, painted kettlebell, gym equipment kettlebell                                               |
| Material                  | Cast Iron or customized                                                                                           |
| Color                     | white, pink,green or according to yours                                                                           |
| Size                      | 2~32kg Can be Customized                                                                                          |
| MOQ                       | 5 tons                                                                                                            |
| Logo Finish               | Hot stamping, engraved, embroidery, laser printing, silk-screen printing,etc                                      |
| Sample lead time          | 3-7 days                                                                                                          |
| Production lead time      | 20-25 days                                                                                                        |
| Packing method of packing | Generally each unit packed into a polybag, then into inner box, finally into a master carton                      |
| box                       |                                                                                                                   |
| Features                  | Custom logo, colors optional, Products eco-friendly and environmentally friendly.                                 |
| Custom Logo               | Available                                                                                                         |
| Standard                  | Can be customized according to your requirements of environmental protection products.                            |
| Payment term              | T/T, L/C                                                                                                          |
| OEM                       | Available                                                                                                         |
|                           |                                                                                                                   |