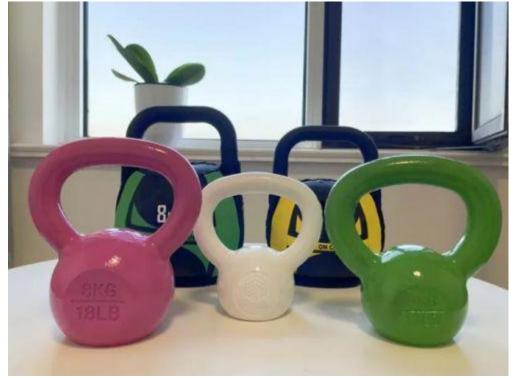

## **Cast Iron Kettlebells**

Place of Origin:Shandong, China Brand Name:GOD Model Number:GOD5014 Application:Universal Weight:2~32KG, 2~32kg Type:Painted kettlebell Product Name:gym equipment kettlebell Color:white,green,pink customized Material:cast iron Packing:PP Bag+ Carton Logo:Customized Logo OEM:Available Product style:cast iron kettlebells MOQ:5

ton Usage:strength exercise

| Item                      | Widely Promoted Fitness Equipment 2-32kg Cast Iron Kettlebell Competition Kettlebell                              |
|---------------------------|-------------------------------------------------------------------------------------------------------------------|
| Model Number              | GOD5014                                                                                                           |
| Description               | To better ensure the safety of your goods, professional, environmentally friendly, cor services will be provided. |
| Model name                | cast iron kettlebells, painted kettlebell, gym equipment kettlebell                                               |
| Material                  | Cast Iron or customized                                                                                           |
| Color                     | white, pink,green or according to yours                                                                           |
| Size                      | 2~32kg Can be Customized                                                                                          |
| MOQ                       | 5 tons                                                                                                            |
| Logo Finish               | Hot stamping, engraved, embroidery, laser printing, silk-screen printing,etc                                      |
| Sample lead time          | 3-7 days                                                                                                          |
| Production lead time      | 20-25 days                                                                                                        |
| Packing method of packing | Generally each unit packed into a polybag, then into inner box, finally into a master carton                      |
| box                       |                                                                                                                   |
| Features                  | Custom logo, colors optional, Products eco-friendly and environmentally friendly.                                 |
| Custom Logo               | Available                                                                                                         |
| Standard                  | Can be customized according to your requirements of environmental protection products.                            |
| Payment term              | T/T, L/C                                                                                                          |
| OEM                       | Available                                                                                                         |
|                           |                                                                                                                   |