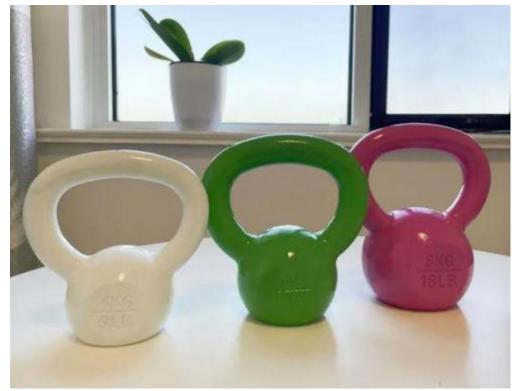

## **Cast Iron Kettlebells**

Place of Origin:Shandong, China Brand Name:GOD Model Number:GOD5014 Application:Universal Weight:2~32KG, 2~32kg Type:Painted kettlebell Product Name:gym equipment kettlebell Color:white,green,pink customized Material:cast iron Packing:PP Bag+ Carton Logo:Customized Logo OEM:Available Product style:cast iron kettlebells MOQ:5

ton Usage:strength exercise

| Item                      | Widely Promoted Fitness Equipment 2-32kg Cast Iron Kettlebell Competition Kettlebell                              |
|---------------------------|-------------------------------------------------------------------------------------------------------------------|
| Model Number              | GOD5014                                                                                                           |
| Description               | To better ensure the safety of your goods, professional, environmentally friendly, cor services will be provided. |
| Model name                | cast iron kettlebells, painted kettlebell, gym equipment kettlebell                                               |
| Material                  | Cast Iron or customized                                                                                           |
| Color                     | white, pink,green or according to yours                                                                           |
| Size                      | 2~32kg Can be Customized                                                                                          |
| MOQ                       | 5 tons                                                                                                            |
| Logo Finish               | Hot stamping, engraved, embroidery, laser printing, silk-screen printing,etc                                      |
| Sample lead time          | 3-7 days                                                                                                          |
| Production lead time      | 20-25 days                                                                                                        |
| Packing method of packing | Generally each unit packed into a polybag, then into inner box, finally into a master carton                      |
| box                       |                                                                                                                   |
| Features                  | Custom logo, colors optional, Products eco-friendly and environmentally friendly.                                 |
| Custom Logo               | Available                                                                                                         |
| Standard                  | Can be customized according to your requirements of environmental protection products.                            |
| Payment term              | T/T, L/C                                                                                                          |
| OEM                       | Available                                                                                                         |
|                           |                                                                                                                   |