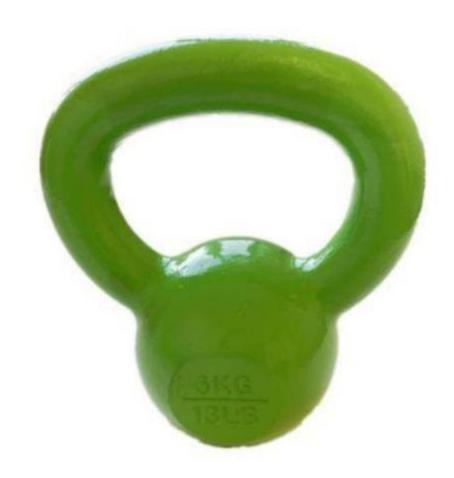

## **Cast Iron Kettlebells**

Place of Origin:Shandong, China Brand Name:GOD Model Number:GOD5014 Application:Universal Weight:2~32KG, 2~32kg Type:Painted kettlebell Product Name:gym equipment kettlebell Color:white,green,pink customized Material:cast iron Packing:PP Bag+ Carton Logo:Customized Logo OEM:Available Product style:cast iron kettlebells MOQ:5

ton Usage:strength exercise

| Item                      | Widely Promoted Fitness Equipment 2-32kg Cast Iron Kettlebell Competition Kettlebell                              |
|---------------------------|-------------------------------------------------------------------------------------------------------------------|
| Model Number              | GOD5014                                                                                                           |
| Description               | To better ensure the safety of your goods, professional, environmentally friendly, cor services will be provided. |
| Model name                | cast iron kettlebells, painted kettlebell, gym equipment kettlebell                                               |
| Material                  | Cast Iron or customized                                                                                           |
| Color                     | white, pink,green or according to yours                                                                           |
| Size                      | 2~32kg Can be Customized                                                                                          |
| MOQ                       | 5 tons                                                                                                            |
| Logo Finish               | Hot stamping, engraved, embroidery, laser printing, silk-screen printing,etc                                      |
| Sample lead time          | 3-7 days                                                                                                          |
| Production lead time      | 20-25 days                                                                                                        |
| Packing method of packing | Generally each unit packed into a polybag, then into inner box, finally into a master carton                      |
| box                       |                                                                                                                   |
| Features                  | Custom logo, colors optional, Products eco-friendly and environmentally friendly.                                 |
| Custom Logo               | Available                                                                                                         |
| Standard                  | Can be customized according to your requirements of environmental protection products.                            |
| Payment term              | T/T, L/C                                                                                                          |
| OEM                       | Available                                                                                                         |
|                           |                                                                                                                   |