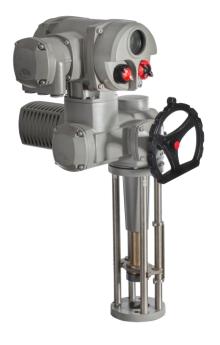

## Water proof electric multi turn valve actuator

Water proof electric multi turn valve actuator is applied in controlling various valves and other similar products, include butterfly valve, ball valve, gate valve, control valve and etc. With up to 51 terminals, enables direct access without the special wiring copper rings.

## Water proof electric multi turn valve actuator Introduction

Water proof electric multi turn valve actuator is widely applied in petroleum, chemical, water treatment, shipping, paper making, power plants, heating, building automation and other industries. AOX has been committed to the design and manufacture of excellent water proof motorized multi turn actuator and control equipment. It is this successful positioning and strong product quality awareness of all process staff that makes AOX a supplier of valve automation solutions.

# Water proof electric multi turn valve actuator Feature And Application

Torque Range: 40 - 1000 Nm Direct Output

Speed: 34 35 45 67 70 90 (rpm)

Motor specification: Class F, with thermal protector up to 135°C