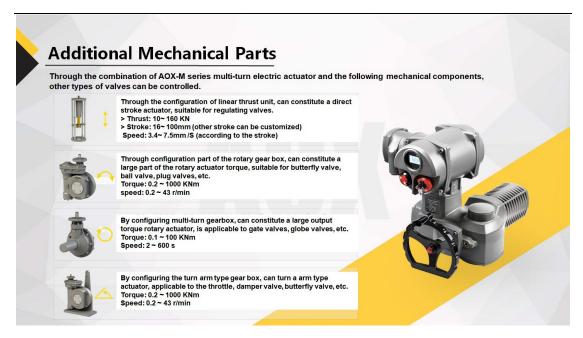

## Water proof electric multi turn valve actuator

Water proof electric multi turn valve actuator is applied in controlling various valves and other similar products, include butterfly valve, ball valve, gate valve, control valve and etc. With up to 51 terminals, enables direct access without the special wiring copper rings.