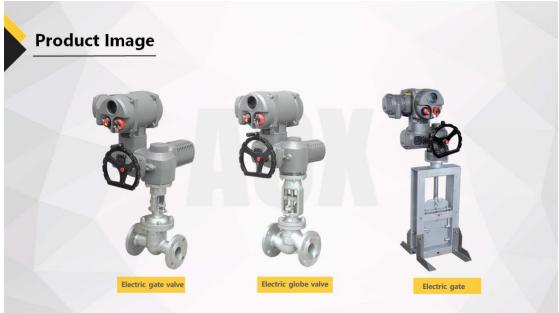

## Water proof electric multi turn valve actuator

Water proof electric multi turn valve actuator is applied in controlling various valves and other similar products, include butterfly valve, ball valve, gate valve, control valve and etc. With up to 51 terminals, enables direct access without the special wiring copper rings.