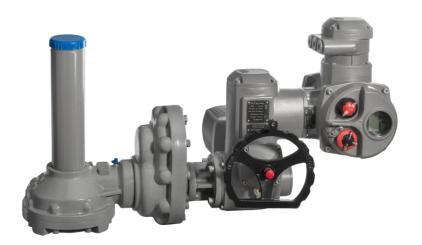

## Water proof electric multi turn valve actuator

Water proof electric multi turn valve actuator is applied in controlling various valves and other similar products, include butterfly valve, ball valve, gate valve, control valve and etc. With up to 51 terminals, enables direct access without the special wiring copper rings.

## Water proof electric multi turn valve actuator Introduction

Water proof electric multi turn valve actuator is widely applied in petroleum, chemical, water treatment, shipping, paper making, power plants, heating, building automation and other industries. AOX has been committed to the design and manufacture of excellent water proof motorized multi turn actuator and control equipment. It is this successful positioning and strong product quality awareness of all process staff that makes AOX a supplier of valve automation solutions.

# Water proof electric multi turn valve actuator Feature And Application

Torque Range: 40 - 1000 Nm Direct Output

Speed: 34 35 45 67 70 90 (rpm)

Motor specification: Class F, with thermal protector up to 135°C