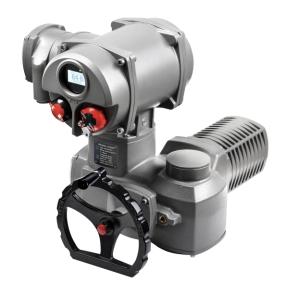

## Water proof electric multi turn valve actuator

Water proof electric multi turn valve actuator is applied in controlling various valves and other similar products, include butterfly valve, ball valve, gate valve, control valve and etc. With up to 51 terminals, enables direct access without the special wiring copper rings.

## Water proof electric multi turn valve actuator Introduction

Water proof electric multi turn valve actuator is widely applied in petroleum, chemical, water treatment, shipping, paper making, power plants, heating, building automation and other industries. AOX has been committed to the design and manufacture of excellent water proof motorized multi turn actuator and control equipment. It is this successful positioning and strong product quality awareness of all process staff that makes AOX a supplier of valve automation solutions.

# Water proof electric multi turn valve actuator Feature And Application

Torque Range: 40 - 1000 Nm Direct Output

Speed: 34 35 45 67 70 90 (rpm)

Motor specification: Class F, with thermal protector up to 135°C