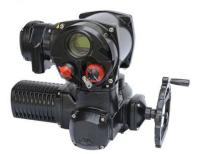

## Water proof electric multi turn valve actuator

Water proof electric multi turn valve actuator is applied in controlling various valves and other similar products, include butterfly valve, ball valve, gate valve, control valve and etc. With up to 51 terminals, enables direct access without the special wiring copper rings.

## Water proof electric multi turn valve actuator Introduction

Water proof electric multi turn valve actuator is widely applied in petroleum, chemical, water treatment, shipping, paper making, power plants, heating, building automation and other industries. AOX has been committed to the design and manufacture of excellent water proof motorized multi turn actuator and control equipment. It is this successful positioning and strong product quality awareness of all process staff that makes AOX a supplier of valve automation solutions.

# Water proof electric multi turn valve actuator Feature And Application

Torque Range: 40 - 1000 Nm Direct Output

Speed: 34 35 45 67 70 90 (rpm)

Motor specification: Class F, with thermal protector up to 135°C