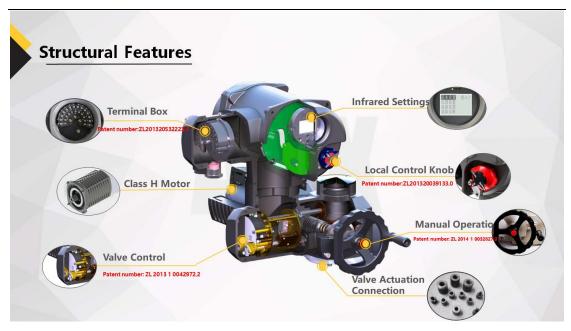

### Water proof electric multi turn valve actuator Details

#### 1. Precise valve position measurement

Water proof electric multi turn valve actuator using magnetic induction absolute encoder, eliminating the traditional potentiometer, improved location accuracy and does not require battery can be accurately recorded valve position when the actuator power outage.

2. Diferent control options meet your specific requirement.

Water proof electric multi turn valve actuator can be combined with various controls from simple On/off and intelligent modulating control or fieldbus interface.