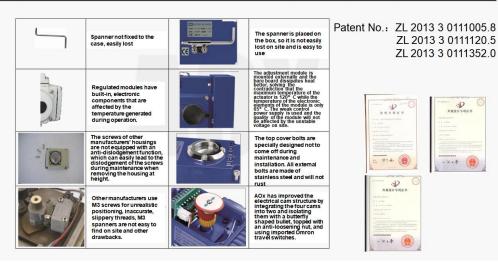

## **Comparison With Other Products (Eight Major Improvements)**

Patent No.: ZL 2013 3 0145624.9 ZL 2013 3 0145691.0 ZL 2013 3 0112341.4 ZL 2013 3 0112302.4

3.Simple manual structure:The manual operation of AOX water proof automation part turn electric actuator is designed with spanner,it's safe, reliable, labor-saving.