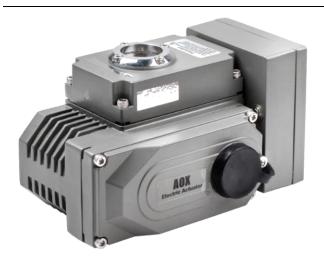

## AOX Water proof Automation part turn electric actuator details

- 1. Compact design: Small, light and compact design, high torque and various control option will meet your specific requirement.
- 2. Fully enclosed squirrel-cage asynchronous motor: The motor of AOX water proof automation part Zhejiang Aoxiang Auto-Control Technology CO., Ltd

Tel: +86-577-59890750

Fax:+86-0577-65921296

Phone:+86-18967766527

E-mail:zjaox@zjaox.com

turn electric actuator is a specially designed induction motor that produces high starting torques and thermally protected from overheating.

3.Simple manual structure:The manual operation of AOX water proof automation part turn electric actuator is designed with spanner,it's safe, reliable, labor-saving.