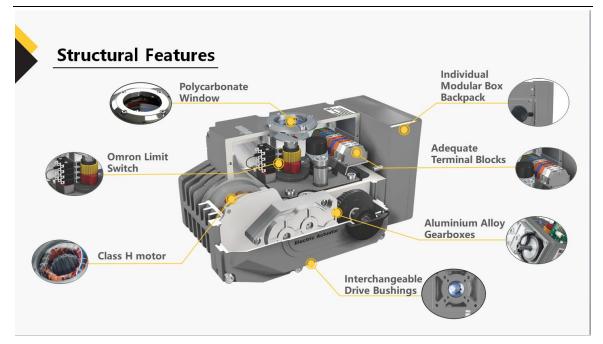

## AOX Water proof Automation part turn electric actuator details

- 1. Compact design: Small, light and compact design, high torque and various control option will meet your specific requirement.
- 2. Fully enclosed squirrel-cage asynchronous motor: The motor of AOX water proof automation part Zhejiang Aoxiang Auto-Control Technology CO., Ltd

Tel: +86-577-59890750

Fax:+86-0577-65921296

Phone:+86-18967766527

E-mail:zjaox@zjaox.com

turn electric actuator is a specially designed induction motor that produces high starting torques and thermally protected from overheating.

3.Simple manual structure:The manual operation of AOX water proof automation part turn electric actuator is designed with spanner,it's safe, reliable, labor-saving.