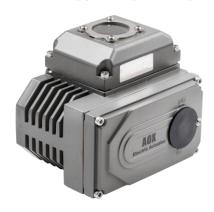

### AOX Water proof automation part turn electric actuator Introduction

AOX Water proof automation part turn electric actuators are suitable for small space, and are designed for the automation of butterfly valves, ball valves, dampers and rotary machines. Widely used in petroleum, chemical, water treatment, shipping, paper, power plant, heating, light industry and other industries. AOX Water proof automation part turn electric actuator for a variety of harsh industrial applications with high positioning accuracy and compact structure. AOX is the preferred supplier of many large enterprises. We look forward to becoming your long-term partner in China.

# AOX Water proof Automation part turn electric actuator Feature And Application

Power: AC85 265V ,AC380V, AC/DC24V multi power input,

AC 220V/110V/AC 24V/DC 24V single power input.

Environment temp:  $-20\,^{\circ}\mathrm{C}\,^{\sim}70\,^{\circ}\mathrm{C}$ . Related humidity:  $<90\%(25\,^{\circ}\mathrm{C})$ .