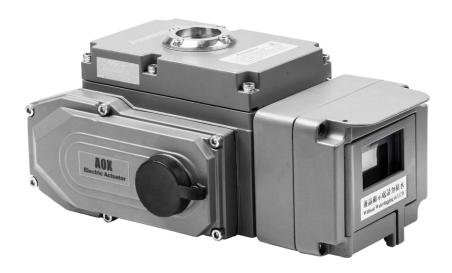

## AOX Water proof Automation part turn electric actuator details

- 1. Compact design: Small, light and compact design, high torque and various control option will meet your specific requirement.
- 2. Fully enclosed squirrel-cage asynchronous motor: The motor of AOX water proof automation part Zhejiang Aoxiang Auto-Control Technology CO., Ltd

Tel: +86-577-59890750

Fax:+86-0577-65921296

Phone:+86-18967766527

E-mail:zjaox@zjaox.com

turn electric actuator is a specially designed induction motor that produces high starting torques and thermally protected from overheating.

3.Simple manual structure:The manual operation of AOX water proof automation part turn electric actuator is designed with spanner,it's safe, reliable, labor-saving.