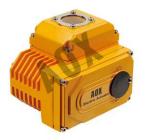

### AOX Water proof automation part turn electric actuator Introduction

AOX Water proof automation part turn electric actuators are suitable for small space, and are designed for the automation of butterfly valves, ball valves, dampers and rotary machines. Widely used in petroleum, chemical, water treatment, shipping, paper, power plant, heating, light industry and other industries. AOX Water proof automation part turn electric actuator for a variety of harsh industrial applications with high positioning accuracy and compact structure. AOX is the preferred supplier of many large enterprises. We look forward to becoming your long-term partner in China.

# AOX Water proof Automation part turn electric actuator Feature And Application

Power: AC85 265V ,AC380V, AC/DC24V multi power input,

AC 220V/110V/AC 24V/DC 24V single power input.

Environment temp:  $-20\,^{\circ}\mathrm{C}\,^{\sim}70\,^{\circ}\mathrm{C}$ . Related humidity:  $<90\%(25\,^{\circ}\mathrm{C})$ .