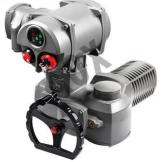

## Three phase electric multi turn valve actuator

Three phase electric multi turn valve actuator is widely applied in petroleum, chemical, water treatment, shipping, paper making, power plants, heating, building automation and other industries. Double sealed structure of the wiring chamber. The internal electrical devices are guaranteed to be in a perfectly

### Three phase electric multi turn valve actuator Introduction

Three phase electric multi turn valve actuator is specially designed for all multi turn valve applications (linear motion valves) such as globe valve, gate valve, and etc. AOX has its own factory. Our three phase electric multi turn valve actuator can be customized according to the special requirements of customers. Based on a wide range of products including high performance multi turn, partl turn, and linear actuators, we offer automated solutions for all valve types, ranging from ball valves to gate valve.

# Three phase electric multi turn valve actuator Feature And Application

Torque Range: 40 - 1000 Nm Direct Output

Speed: 34 35 45 67 70 90 (rpm)

Ambient Temperature: -30°C --+70°C Optional: -40°C- 60°C

On/off type signal: