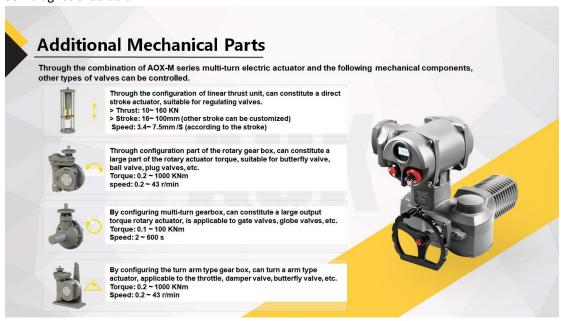

# Three phase electric multi turn valve actuator Feature And Application

Torque Range: 40 - 1000 Nm Direct Output

Speed: 34 35 45 67 70 90 (rpm)

Ambient Temperature: -30°C --+70°C Optional: -40°C- 60°C

On/off type signal: