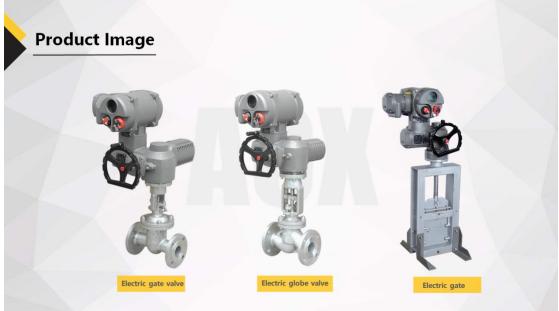

### Three phase electric multi turn valve actuator Introduction

Three phase electric multi turn valve actuator is specially designed for all multi turn valve applications (linear motion valves) such as globe valve, gate valve, and etc. AOX has its own factory. Our three phase electric multi turn valve actuator can be customized according to the special requirements of customers. Based on a wide range of products including high performance multi turn, partl turn, and linear actuators, we offer automated solutions for all valve types, ranging from ball valves to gate valve.