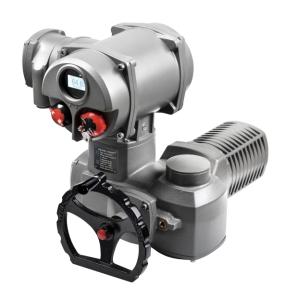

## Three phase electric multi turn valve actuator

Three phase electric multi turn valve actuator is widely applied in petroleum, chemical, water treatment, shipping, paper making, power plants, heating, building automation and other industries. Double sealed structure of the wiring chamber. The internal electrical devices are guaranteed to be in a perfectly

### Three phase electric multi turn valve actuator Introduction

Three phase electric multi turn valve actuator is specially designed for all multi turn valve applications (linear motion valves) such as globe valve, gate valve, and etc. AOX has its own factory. Our three phase electric multi turn valve actuator can be customized according to the special requirements of customers. Based on a wide range of products including high performance multi turn, partl turn, and linear actuators, we offer automated solutions for all valve types, ranging from ball valves to gate valve.

# Three phase electric multi turn valve actuator Feature And Application

Torque Range: 40 - 1000 Nm Direct Output

Speed: 34 35 45 67 70 90 (rpm)

Ambient Temperature: -30°C --+70°C Optional: -40°C- 60°C

On/off type signal: