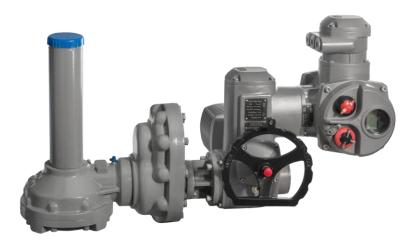

## Three phase electric multi turn valve actuator

Three phase electric multi turn valve actuator is widely applied in petroleum, chemical, water treatment, shipping, paper making, power plants, heating, building automation and other industries. Double sealed structure of the wiring chamber. The internal electrical devices are guaranteed to be in a perfectly

### Three phase electric multi turn valve actuator Introduction

Three phase electric multi turn valve actuator is specially designed for all multi turn valve applications (linear motion valves) such as globe valve, gate valve, and etc. AOX has its own factory. Our three phase electric multi turn valve actuator can be customized according to the special requirements of customers. Based on a wide range of products including high performance multi turn, partl turn, and linear actuators, we offer automated solutions for all valve types, ranging from ball valves to gate valve.

# Three phase electric multi turn valve actuator Feature And Application

Torque Range: 40 - 1000 Nm Direct Output

Speed: 34 35 45 67 70 90 (rpm)

Ambient Temperature: -30°C --+70°C Optional: -40°C- 60°C

On/off type signal: