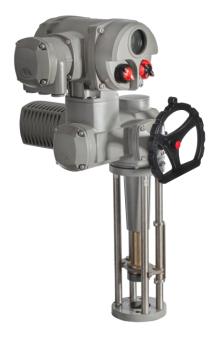

## Three phase electric multi turn valve actuator

Three phase electric multi turn valve actuator is widely applied in petroleum, chemical, water treatment, shipping, paper making, power plants, heating, building automation and other industries. Double sealed structure of the wiring chamber. The internal electrical devices are guaranteed to be in a perfectly

### Three phase electric multi turn valve actuator Introduction

Three phase electric multi turn valve actuator is specially designed for all multi turn valve applications (linear motion valves) such as globe valve, gate valve, and etc. AOX has its own factory. Our three phase electric multi turn valve actuator can be customized according to the special requirements of customers. Based on a wide range of products including high performance multi turn, partl turn, and linear actuators, we offer automated solutions for all valve types, ranging from ball valves to gate valve.

# Three phase electric multi turn valve actuator Feature And Application

Torque Range: 40 - 1000 Nm Direct Output

Speed: 34 35 45 67 70 90 (rpm)

Ambient Temperature: -30°C --+70°C Optional: -40°C- 60°C

On/off type signal: