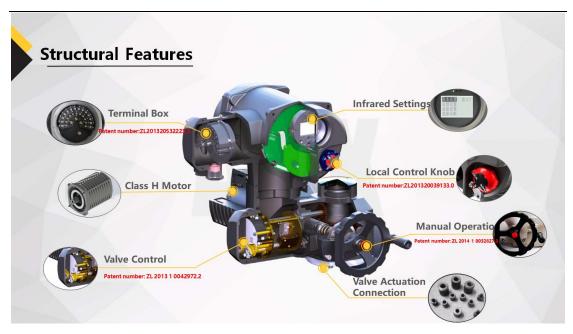

## Three phase electric multi turn valve actuator Details

1. Double sealing structure terminal box

Terminal box, which is double sealing and separated enclosure protection, assure the sealing integrity of the electronic component if open the box cover to make the on-site wiring.

2. Motor protection for three phase electric multi turn valve actuator.

In order to protect the motor against overheating, there are two series of thermal switch installed in the three-phase motor or single-phase motor winding inside. They are involved in the control circuit to prevent damage to the motor because of winding overheating.

3. The digital position display clearly indicates the status of valve and three phase electric multi Zhejiang Aoxiang Auto-Control Technology CO.,Ltd

Tel:<u>+86-577-59890750</u> Fax:+86-0577-65921296

turn valve actuator.