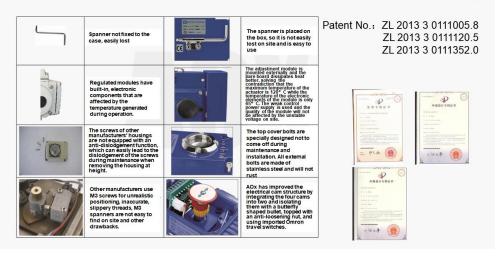

### **Comparison With Other Products (Eight Major Improvements)**

## **Comparison With Other Products (Eight Major Improvements)**

### Regulating type electric part turn motor actuator Details

- 1. Various output torque from 50Nm to 6000Nm.
- 2. Shell:Hard anodized Aluminum casting and external epoxy powder coated against severe industrial environment.

Zhejiang Aoxiang Auto-Control Technology CO.,Ltd

Tel: +86-577-59890750

Phone: +86-18967766527

Fax:+86-0577-65921296

E-mail:zjaox@zjaox.com

- 3. Worm gear: Precisely machined double worm gear, low noise, high output torque.
- 4. Removable drive bushing for AOX-Q series explosion proof quarter turn electric actuator
- Easy mounting base standard to ISO5211.
- Bushings can be processed according to different requirements, four hanging ears made a close fit with shaft and sleeve.