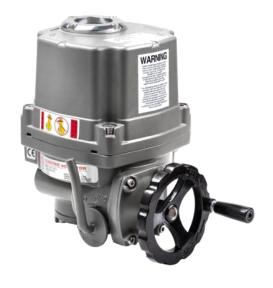

# Regulating type electric part turn motor actuator Introduction

Regulating type electric part turn motor actuator is specially designed for quarter turn operating applications such as ball, butterfly, plug valves and similar usages.Drived by 380V/220V/110VAC or 24V/110VDC power, inputs 4-20mA or 0-10VDC control signal, moves valve to the right position, and achieves to automatic control, the maximum output torque of regulating type electric part turn motor actuator is 6000Nm.Based on technical theory and rich experience, AOX Zhejiang Aoxiang Auto-Control Technology CO.,Ltd

# Regulating type electric part turn motor actuator Feature And Application

Torque range: 50~6000N.m

Ambient temperature:  $-20^{\circ}\text{C} \sim +70^{\circ}\text{C}$  (-40°C -60°C is optional)

Protection: IP67, (IP68 optional) Exd  $\rm II~CT5$  Single phase: AC220V / AC110V / AC24V / DC24V Material of Actuator Body: Aluminium Alloy

### Regulating type electric part turn motor actuator Details

- 1. Various output torque from 50Nm to 6000Nm.
- 2. Shell:Hard anodized Aluminum casting and external epoxy powder coated against severe industrial environment.