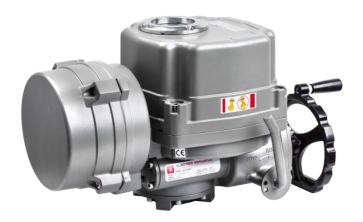

# Regulating type electric part turn motor actuator Introduction

Regulating type electric part turn motor actuator is specially designed for quarter turn operating applications such as ball, butterfly, plug valves and similar usages.Drived by 380V/220V/110VAC or 24V/110VDC power, inputs 4-20mA or 0-10VDC control signal, moves valve to the right position, and achieves to automatic control, the maximum output torque of regulating type electric part turn motor actuator is 6000Nm.Based on technical theory and rich experience, AOX Zhejiang Aoxiang Auto-Control Technology CO.,Ltd

# Regulating type electric part turn motor actuator Feature And Application

Torque range: 50~6000N.m

Ambient temperature:  $-20^{\circ}\text{C} \sim +70^{\circ}\text{C}$  (-40°C -60°C is optional)

Protection: IP67, (IP68 optional) Exd  $\rm II~CT5$  Single phase: AC220V / AC110V / AC24V / DC24V Material of Actuator Body: Aluminium Alloy

### Regulating type electric part turn motor actuator Details

- 1. Various output torque from 50Nm to 6000Nm.
- 2. Shell:Hard anodized Aluminum casting and external epoxy powder coated against severe industrial environment.