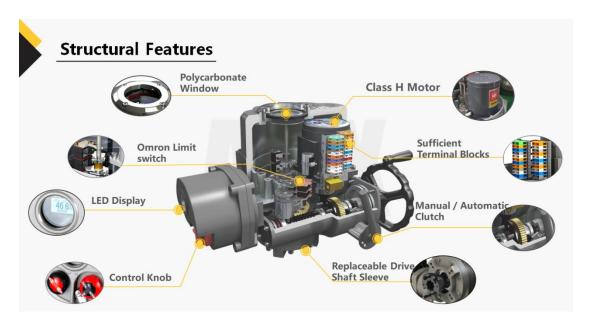

### Regulating type electric part turn motor actuator Details

- 1. Various output torque from 50Nm to 6000Nm.
- 2. Shell:Hard anodized Aluminum casting and external epoxy powder coated against severe industrial environment.

Zhejiang Aoxiang Auto-Control Technology CO.,Ltd

Tel: +86-577-59890750

Phone: +86-18967766527

Fax:+86-0577-65921296

E-mail:zjaox@zjaox.com

- 3. Worm gear: Precisely machined double worm gear, low noise, high output torque.
- 4. Removable drive bushing for AOX-Q series explosion proof quarter turn electric actuator
- Easy mounting base standard to ISO5211.
- Bushings can be processed according to different requirements, four hanging ears made a close fit with shaft and sleeve.