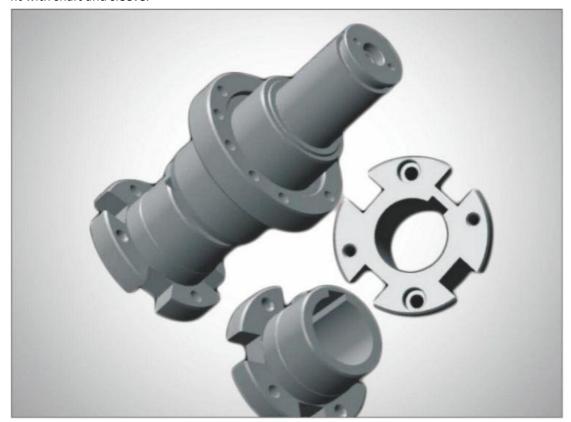

Zhejiang Aoxiang Auto-Control Technology CO.,Ltd

Tel: +86-577-59890750

Phone: +86-18967766527

Fax:+86-0577-65921296

E-mail:zjaox@zjaox.com

- 3. Worm gear: Precisely machined double worm gear, low noise, high output torque.
- 4. Removable drive bushing for AOX-Q series explosion proof quarter turn electric actuator
- Easy mounting base standard to ISO5211.
- Bushings can be processed according to different requirements, four hanging ears made a close fit with shaft and sleeve.