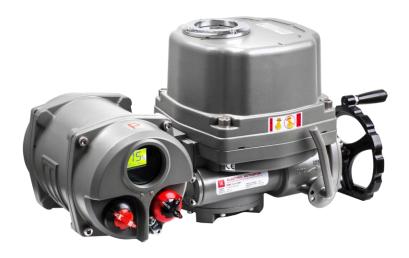

# Regulating type electric part turn motor actuator Introduction

Regulating type electric part turn motor actuator is specially designed for quarter turn operating applications such as ball, butterfly, plug valves and similar usages.Drived by 380V/220V/110VAC or 24V/110VDC power, inputs 4-20mA or 0-10VDC control signal, moves valve to the right position, and achieves to automatic control, the maximum output torque of regulating type electric part turn motor actuator is 6000Nm.Based on technical theory and rich experience, AOX Zhejiang Aoxiang Auto-Control Technology CO.,Ltd

# Regulating type electric part turn motor actuator Feature And Application

Torque range: 50~6000N.m

Ambient temperature:  $-20^{\circ}\text{C} \sim +70^{\circ}\text{C}$  (-40°C -60°C is optional)

Protection: IP67, (IP68 optional) Exd  $\rm II~CT5$  Single phase: AC220V / AC110V / AC24V / DC24V Material of Actuator Body: Aluminium Alloy

### Regulating type electric part turn motor actuator Details

- 1. Various output torque from 50Nm to 6000Nm.
- 2. Shell:Hard anodized Aluminum casting and external epoxy powder coated against severe industrial environment.