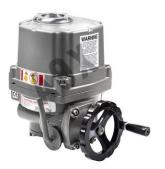

# Regulating type electric part turn motor actuator Introduction

Regulating type electric part turn motor actuator is specially designed for quarter turn operating applications such as ball, butterfly, plug valves and similar usages.Drived by 380V/220V/110VAC or 24V/110VDC power, inputs 4-20mA or 0-10VDC control signal, moves valve to the right position, and achieves to automatic control, the maximum output torque of regulating type electric part turn motor actuator is 6000Nm.Based on technical theory and rich experience, AOX Zhejiang Aoxiang Auto-Control Technology CO.,Ltd

# Regulating type electric part turn motor actuator Feature And Application

Torque range: 50~6000N.m

Ambient temperature:  $-20^{\circ}\text{C} \sim +70^{\circ}\text{C}$  (-40°C -60°C is optional)

Protection: IP67, (IP68 optional) Exd  $\rm II~CT5$  Single phase: AC220V / AC110V / AC24V / DC24V Material of Actuator Body: Aluminium Alloy

### Regulating type electric part turn motor actuator Details

- 1. Various output torque from 50Nm to 6000Nm.
- 2. Shell:Hard anodized Aluminum casting and external epoxy powder coated against severe industrial environment.