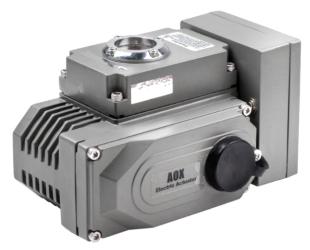

### Regulating type 1/4 turn electric

### actuator

Regulating type 1/4 turn electric actuator is newly designed to operation small size ball valve,butterfly valve,plug/damper valves and automation of rotary machines. Since 1997, AOX has made every effort to deliver the highest quality compact quarter turn electric actuator and services for our customers. Through innovative management,

### Regulating type 1/4 turn electric actuator Introduction

Regulating type 1/4 turn electric actuator is newly designed and developed for modulating and open-close duty in process technology. Drived by 380V/220V/110VAC or 24V/110VDC power, inputs 4-20mA or 0-10VDC control signal, moves valve to the right position, and achieves to automatic control, the maximum output torque is 5000Nm. Regulating type 1/4 turn electric actuator meets international standards and is designed with the aim of high reliability and long service life - trying to minimize maintenance requirements. AOX has own factory in China. AOX implementers guarantee safe and reliable services under various extreme environmental conditions.