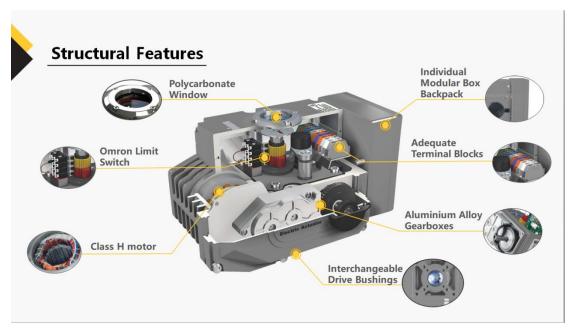

### Regulating type 1/4 turn electric actuator details

- 1.Compact design:Small, light and compact design, high torque and various control option will meet your specific requirement.
- 2.External modulating module for regulating type 1/4 turn electric actuator electrically operated quarter turn actuator:Increase the space of the module, it will make the module more stable and have a longer service life.
- 3.Relaible gears: Gears of regulating type 1/4 turn electric actuator electrically operated quarter turn actuator are machined from special materials and are more solid and reliable.