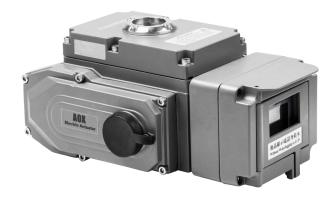

### Regulating type 1/4 turn electric

### actuator

Regulating type 1/4 turn electric actuator is newly designed to operation small size ball valve,butterfly valve,plug/damper valves and automation of rotary machines. Since 1997, AOX has made every effort to deliver the highest quality compact quarter turn electric actuator and services for our customers. Through innovative management,

### Regulating type 1/4 turn electric actuator Introduction

Regulating type 1/4 turn electric actuator is newly designed and developed for modulating and open-close duty in process technology. Drived by 380V/220V/110VAC or 24V/110VDC power, inputs 4-20mA or 0-10VDC control signal, moves valve to the right position, and achieves to automatic control, the maximum output torque is 5000Nm. Regulating type 1/4 turn electric actuator meets international standards and is designed with the aim of high reliability and long service life - trying to minimize maintenance requirements. AOX has own factory in China. AOX implementers guarantee safe and reliable services under various extreme environmental conditions.