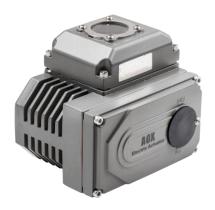

### Regulating type 1/4 turn electric

### actuator

Regulating type 1/4 turn electric actuator is newly designed to operation small size ball valve,butterfly valve,plug/damper valves and automation of rotary machines. Since 1997, AOX has made every effort to deliver the highest quality compact quarter turn electric actuator and services for our customers. Through innovative management,

### Regulating type 1/4 turn electric actuator Introduction

Regulating type 1/4 turn electric actuator is newly designed and developed for modulating and open-close duty in process technology. Drived by 380V/220V/110VAC or 24V/110VDC power, inputs 4-20mA or 0-10VDC control signal, moves valve to the right position, and achieves to automatic control, the maximum output torque is 5000Nm. Regulating type 1/4 turn electric actuator meets international standards and is designed with the aim of high reliability and long service life - trying to minimize maintenance requirements. AOX has own factory in China. AOX implementers guarantee safe and reliable services under various extreme environmental conditions.