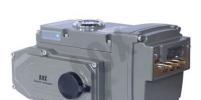

### Regulating type 1/4 turn electric

### actuator

Regulating type 1/4 turn electric actuator is newly designed to operation small size ball valve,butterfly valve,plug/damper valves and automation of rotary machines. Since 1997, AOX has made every effort to deliver the highest quality compact quarter turn electric actuator and services for our customers. Through innovative management,

### Regulating type 1/4 turn electric actuator Introduction

Regulating type 1/4 turn electric actuator is newly designed and developed for modulating and open-close duty in process technology. Drived by 380V/220V/110VAC or 24V/110VDC power, inputs 4-20mA or 0-10VDC control signal, moves valve to the right position, and achieves to automatic control, the maximum output torque is 5000Nm. Regulating type 1/4 turn electric actuator meets international standards and is designed with the aim of high reliability and long service life - trying to minimize maintenance requirements. AOX has own factory in China. AOX implementers guarantee safe and reliable services under various extreme environmental conditions.