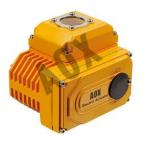

# AOX Popular part turn electric valve actuator

AOX Popular part turn electric valve actuator is specially designed for the ball valve, butterfly valve, plug valve and other similar purposes. AOX attaches great importance to corporate social responsibility. AOX is the preferred supplier of many large enterprises. AOX continues to seek opportunities with partners and customers to progress, share and grow. In addition, all of AOX's services are handled through customer-centric management, emphasizing customer satisfaction.

#### 1.AOX Popular part turn electric valve actuator Introduction

AOX Popular part turn electric valve actuator is newly designed for ball plug valve and valve automation. AOX Popular part turn electric valve actuator is widely used in petroleum, chemical industry, water treatment, shipbuilding, paper making, power plant, heating, light industry and other industries. AOX is a manufacturer of electric actuators in China. AOX will contribute greatly to the future with the best quality products, new technologies and continuous customer service, striving to become a global leader in the 21st century valve automation industry.