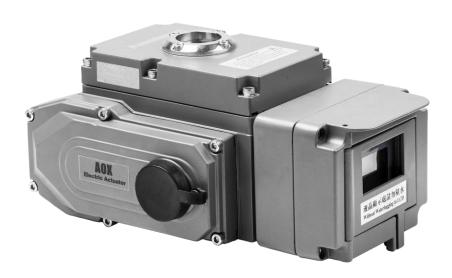

## 4.AOX Popular part turn electric valve actuator details

1. Compact design: Small, light and compact design, high torque and various control option of AOX-R series modulating quarter turn electric actuator will meet your specific requirement.

#### www.aox-privod.com

- 2. Captive cover bolt:The bolt waws designed to prevent losing bolt during maintenance or installation.
- 3. Standard 4 limit switches:Providing 2 limit switch for full opened and 2 limit switch for full cloased.
- 4. Long service life:Precise design and high quality materials ensure the high stability and long service life for AOX-R series modulating quarter turn electric actuator.