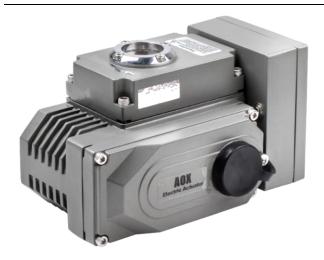

## 4.AOX Popular part turn electric valve actuator details

1. Compact design: Small, light and compact design, high torque and various control option of AOX-R series modulating quarter turn electric actuator will meet your specific requirement.

#### www.aox-privod.com

- 2. Captive cover bolt:The bolt waws designed to prevent losing bolt during maintenance or installation.
- 3. Standard 4 limit switches:Providing 2 limit switch for full opened and 2 limit switch for full cloased.
- 4. Long service life:Precise design and high quality materials ensure the high stability and long service life for AOX-R series modulating quarter turn electric actuator.