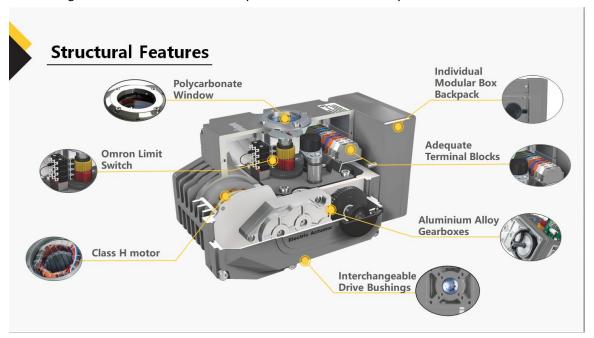

## 4.AOX Popular part turn electric valve actuator details

1. Compact design: Small, light and compact design, high torque and various control option of AOX-R series modulating quarter turn electric actuator will meet your specific requirement.

#### www.aox-privod.com

- 2. Captive cover bolt:The bolt waws designed to prevent losing bolt during maintenance or installation.
- 3. Standard 4 limit switches:Providing 2 limit switch for full opened and 2 limit switch for full cloased.
- 4. Long service life:Precise design and high quality materials ensure the high stability and long service life for AOX-R series modulating quarter turn electric actuator.