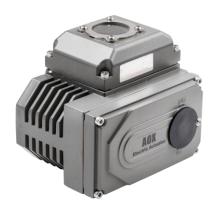

## 4.AOX Popular part turn electric valve actuator details

1. Compact design: Small, light and compact design, high torque and various control option of AOX-R series modulating quarter turn electric actuator will meet your specific requirement.

#### www.aox-privod.com

- 2. Captive cover bolt:The bolt waws designed to prevent losing bolt during maintenance or installation.
- 3. Standard 4 limit switches:Providing 2 limit switch for full opened and 2 limit switch for full cloased.
- 4. Long service life:Precise design and high quality materials ensure the high stability and long service life for AOX-R series modulating quarter turn electric actuator.