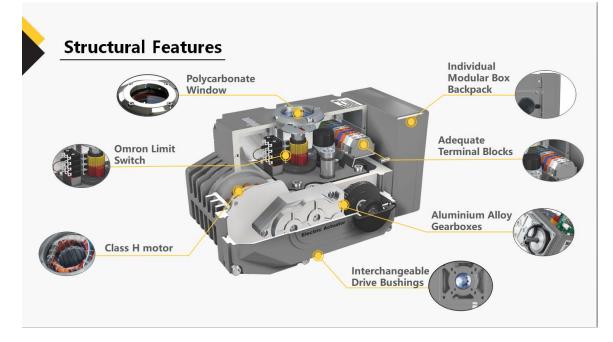

1.Compact design:Small, light and compact design, high torque and various control option will meet your specific requirement.

2.Long service life:Precise design and high quality materials ensure the high stability and long service life for AOX new electric part turn butterfly valve actuator.

3.Optional space heater--It is used for controlling temperature to avoid condensing internal of housing and keep dry.

4.Fully enclosed squirrel-cage asynchronous motor:AOX New electric part turn butterfly valve actuator is a specially designed induction motor that produces high starting torques and thermally protected from overheating.