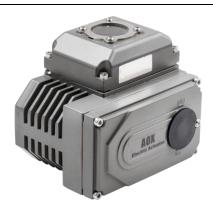

### AOX New electric part turn butterfly valve actuator

AOX New electric part turn butterfly valve actuator is newly designed and developed for the modulation and switching work in the process technology. Powered by a 380V / 220V / 110VAC or 24V / 110VDC power supply, input a 4-20mA or 0-10VDC control signal, and move the valve position correctly for automatic control with a maximum output torque of 5000Nm. AOX New electric part turn butterfly valve actuator meets international standards for high reliability and long service life-minimizing maintenance requirements.AOX is a supplier of many large enterprises. AOX practitioners guarantee safe and reliable services in a variety of extreme environmental conditions.

### AOX New electric part turn butterfly valve actuator Introduction

AOX New electric part turn butterfly valve actuator is suitable for on-off small ball/plug valves and damper automation.We provide AOX New electric part turn butterfly valve actuator for buildings, plants, steelworks, power plants, etc. AOX is a manufacturer of electric actuators in China.AOX executing agencies are available to more than 30 countries. We are committed to producing high-quality executing actuators at lower economic prices for the benefit of our customers.