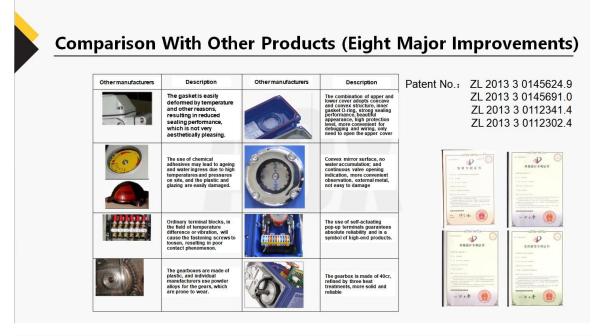

| 0.64              | 68     |
| AOX-R-400 | 4000              | 200                   | Мах Ф40         | 65   | 90    | 0.66              | 68     |
| AOX-R-500 | 5000              | 200                   | Мах Ф40         | 65   | 90    | 0.67              | 68     |

### AOX New electric part turn butterfly valve actuator Feature And Application

Torque range: 30~5000N.m Voltage: AC110~265V, AC / DC 24V Multi voltage input Single phase: AC220V / AC110V / AC24V / DC24V Manual Override: N/A Mounting Flange (ISO 5211): F04/F05/F07/F10/F12/F14/F16 Output signal(On-off type): Fully open & fully close passive contact(2A 250VAC). Type of On-off Signal: Contact signal. Pulse signal

Zhejiang Aoxiang Auto-Control Technology CO.,Ltd Tel:<u>+86-577-59890750</u> Phone:<u>+86-18967766527</u>











AOX New electric part turn butterfly valve actuator details

Zhejiang Aoxiang Auto-Control Technology CO.,Ltd Tel:<u>+86-577-59890750</u> Phone:+86-18967766527



1.Compact design:Small, light and compact design, high torque and various control option will meet your specific requirement.

2.Long service life:Precise design and high quality materials ensure the high stability and long service life for AOX new electric part turn butterfly valve actuator.

3.Optional space heater--It is used for controlling temperature to avoid condensing internal of housing and keep dry.

4.Fully enclosed squirrel-cage asynchronous motor:AOX New electric part turn butterfly valve actuator is a specially designed induction motor that produces high starting torques and thermally protected from overheatin