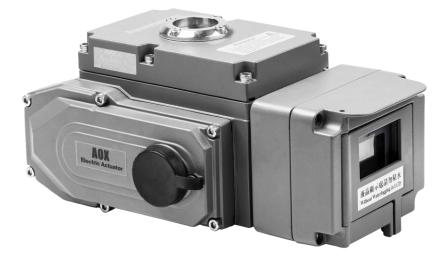

### AOX New electric part turn butterfly valve actuator Feature And Application

Torque range: 30~5000N.m Voltage: AC110~265V, AC / DC 24V Multi voltage input Single phase: AC220V / AC110V / AC24V / DC24V Manual Override: N/A Mounting Flange (ISO 5211): F04/F05/F07/F10/F12/F14/F16 Output signal(On-off type): Fully open & fully close passive contact(2A 250VAC). Type of On-off Signal: Contact signal. Pulse signal

1.Compact design:Small, light and compact design, high torque and various control option will meet your specific requirement.

2.Long service life:Precise design and high quality materials ensure the high stability and long service life for AOX new electric part turn butterfly valve actuator.