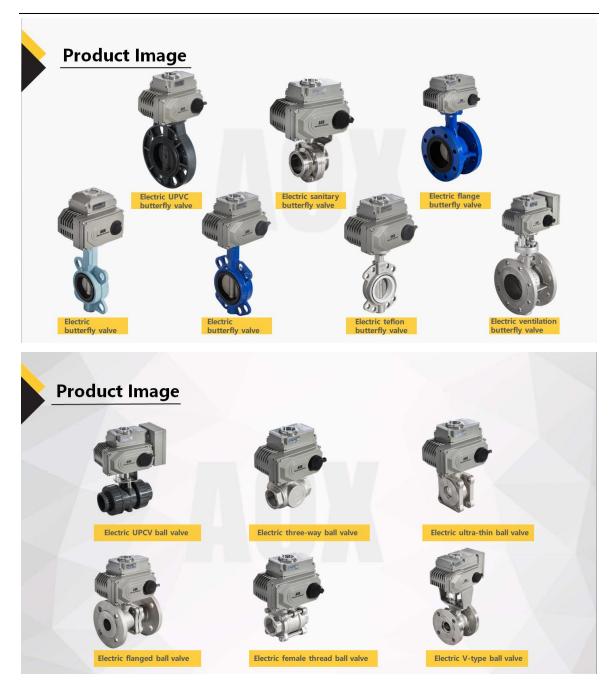

# New Electric Part Turn Butterfly Valve

### AOX New electric part turn butterfly valve actuator Introduction

AOX New electric part turn butterfly valve actuator is suitable for on-off small ball/plug valves and damper automation.We provide AOX New electric part turn butterfly valve actuator for buildings, plants, steelworks, power plants, etc. AOX is a manufacturer of electric actuators in China.AOX executing agencies are available to more than 30 countries. We are committed to producing high-quality executing actuators at lower economic prices for the benefit of our customers.