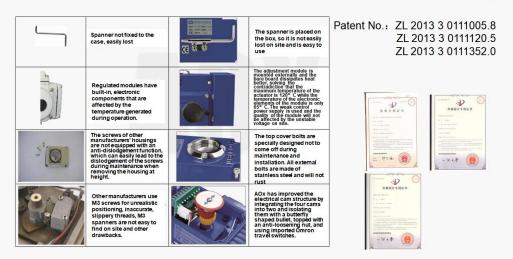

.64              | 68     |
| AOX-R-400 | 4000              | 200                   | Мах Ф40         | 65   | 90    | 0.66              | 68     |
| AOX-R-500 | 5000              | 200                   | Мах Ф40         | 65   | 90    | 0.67              | 68     |

### AOX New electric part turn butterfly valve actuator Feature And Application

Torque range: 30~5000N.m Voltage: AC110~265V, AC / DC 24V Multi voltage input Single phase: AC220V / AC110V / AC24V / DC24V Manual Override: N/A Mounting Flange (ISO 5211): F04/F05/F07/F10/F12/F14/F16 Output signal(On-off type): Fully open & fully close passive contact(2A 250VAC). Type of On-off Signal: Contact signal. Pulse signal

Zhejiang Aoxiang Auto-Control Technology CO.,Ltd Tel:<u>+86-577-59890750</u> Phone:<u>+86-18967766527</u>











AOX New electric part turn butterfly valve actuator details

Zhejiang Aoxiang Auto-Control Technology CO.,Ltd Tel:<u>+86-577-59890750</u> Phone:+86-18967766527



1.Compact design:Small, light and compact design, high torque and various control option will meet your specific requirement.

2.Long service life:Precise design and high quality materials ensure the high stability and long service life for AOX new electric part turn butterfly valve actuator.

3.Optional space heater--It is used for controlling temperature to avoid condensing internal of housing and keep dry.

4.Fully enclosed squirrel-cage asynchronous motor:AOX New electric part turn butterfly valve actuator is a specially designed induction motor that produces high starting torques and thermally protected from overheating.