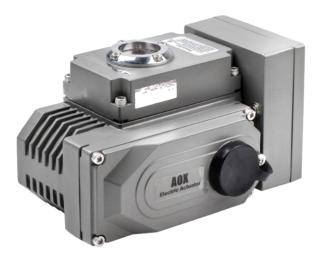

1.Compact design:Small, light and compact design, high torque and various control option will meet your specific requirement.

2.Long service life:Precise design and high quality materials ensure the high stability and long service life for AOX new electric part turn butterfly valve actuator.

3.Optional space heater--It is used for controlling temperature to avoid condensing internal of housing and keep dry.

4.Fully enclosed squirrel-cage asynchronous motor:AOX New electric part turn butterfly valve actuator is a specially designed induction motor that produces high starting torques and thermally protected from overheating.