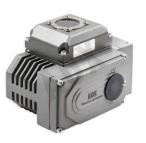

### AOX New electric part turn butterfly valve actuator

AOX New electric part turn butterfly valve actuator is newly designed and developed for the modulation and switching work in the process technology. Powered by a 380V / 220V / 110VAC or 24V / 110VDC power supply, input a 4-20mA or 0-10VDC control signal, and move the valve position correctly for automatic control with a maximum output torque of 5000Nm. AOX New electric part turn butterfly valve actuator meets international standards for high reliability and long service life-minimizing maintenance requirements.AOX is a supplier of many large enterprises. AOX practitioners guarantee safe and reliable services in a variety of extreme environmental conditions.

### AOX New electric part turn butterfly valve actuator Introduction

AOX New electric part turn butterfly valve actuator is suitable for on-off small ball/plug valves and damper automation.We provide AOX New electric part turn butterfly valve actuator for buildings, plants, steelworks, power plants, etc. AOX is a manufacturer of electric actuators in China.AOX executing agencies are available to more than 30 countries. We are committed to producing high-quality executing actuators at lower economic prices for the benefit of our customers.