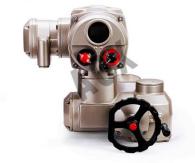

### **New Design Electric Motor Operated**

#### **Multi Turn Valve Actuator**

New design electric motor operated multi turn valve actuator is applied in controlling various valves and other similar products, include butterfly valve, ball valve, gate valve, control valve and etc. The flange meets ISO 5210 international standard. The New

#### New design electric motor operated multi turn valve actuator

New design electric motor operated multi turn valve actuator is applied in controlling various valves and other similar products, include butterfly valve, ball valve, gate valve, control valve and etc. The flange meets ISO 5210 international standard. The new design electric motor operated multi turn valve actuator is IP67 designed and can be installed at any angle. AOX has its own factory. AOX will make great contributions to the future with the best quality products, new technology and continuous customer service, and strive to become a global leader in valve automation industry in the 21st century.