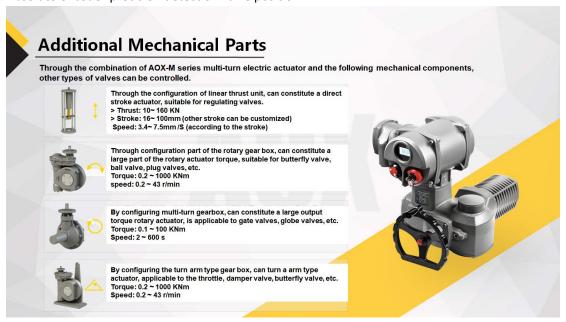

## New design electric motor operated multi turn valve actuator Feature And Application

Torque Range: 40 - 1000 Nm Direct Output

Speed: 34 35 45 67 70 90 (rpm)

Electrical interface: 2\* NPT 3/4, 1\* NPT1 1/2

2. Wide range of output torque .

Direct torque outputs range from 40 Nm to 1000Nm. When combined with a worm gearbox, the maximum torque output can be adjusted up to 50,000Nm.

3. Diferent control options meet your specific requirement.