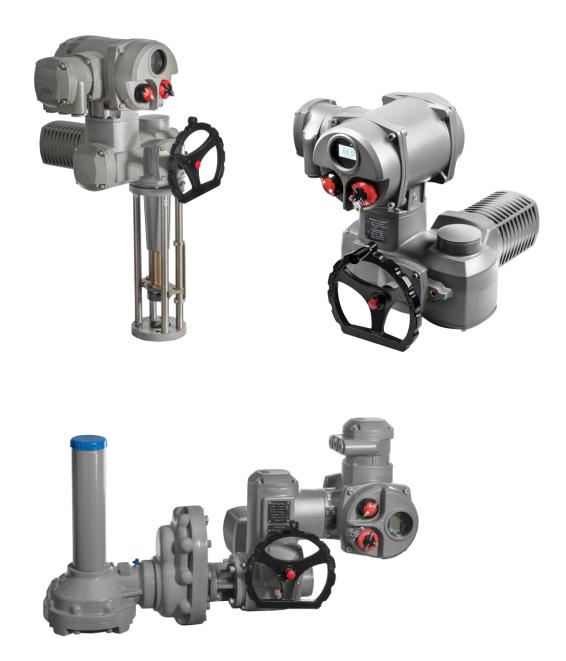

## New design electric motor operated multi turn valve actuator Feature And Application

Torque Range: 40 - 1000 Nm Direct Output

Speed: 34 35 45 67 70 90 (rpm)

Electrical interface: 2\* NPT 3/4, 1\* NPT1 1/2

2. Wide range of output torque .

Direct torque outputs range from 40 Nm to 1000Nm. When combined with a worm gearbox, the maximum torque output can be adjusted up to 50,000Nm.

3. Diferent control options meet your specific requirement.

New design electric motor operated multi turn valve actuator can be combined with various controls from simple On/off and intelligent modulating control or fieldbus interface.

Zhejiang Aoxiang Auto-Control Technology CO.,Ltd