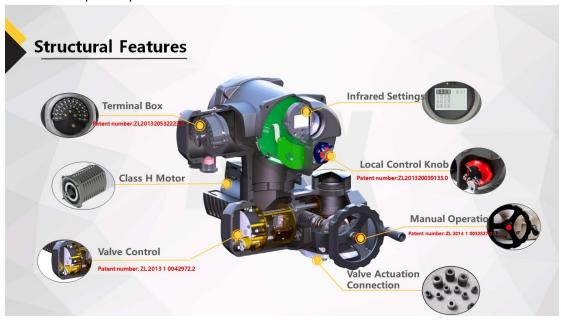

# New design electric motor operated multi turn valve actuator Details

1.Integrated Local control for new design electric motor operated multi turn valve actuator Local control switches and locking type selector switch local/stop/remote are magnetic switches, controlled by magnetic reed, thus assure the damp proof sealing inside of the actuator.

2. Wide range of output torque .

Direct torque outputs range from 40 Nm to 1000Nm. When combined with a worm gearbox, the maximum torque output can be adjusted up to 50,000Nm.

3. Diferent control options meet your specific requirement.

New design electric motor operated multi turn valve actuator can be combined with various controls from simple On/off and intelligent modulating control or fieldbus interface.

Zhejiang Aoxiang Auto-Control Technology CO.,Ltd