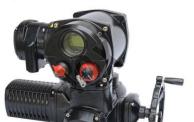

# Nema 6 electric multi turn actuator Feature And Application

Ingress Protection: IP67 , Optional:IP68

Connection size:ISO5210(Thrust torque type) and JB2920(Three claw type)

Signal Feedback: Integrated fault contacts, Close the valve contact, Open the valve contact

Modulating type signal:

Input signal: 4 - 20 mA; 0 - 10 V; 2 - 10 V Output signal: 4 - 20 mA; 0 - 10 V; 2 - 10 V

Loss Signal Mode Setting:N/A

Dead Zone:≤2%
Time Lag:N/A
Other Function:
Contact selection

Conditional control protection

Remote control settings Self-diagnosis fault alarm

Precisely machined gearing system & oil lubrication

Integrated local control unit

Mounting base according to ISO5210

Zhejiang Aoxiang Auto-Control Technology CO.,Ltd