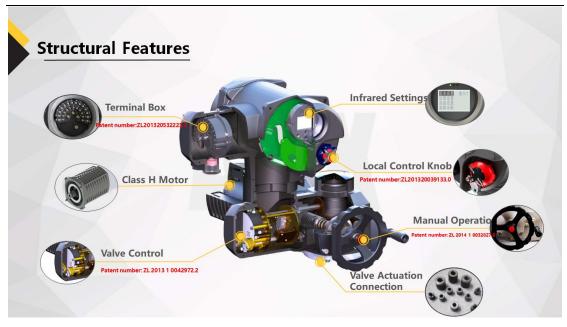

# Nema 6 electric multi turn actuator Feature And Application

Ingress Protection: IP67 , Optional:IP68

Connection size:ISO5210(Thrust torque type) and JB2920(Three claw type)

Signal Feedback: Integrated fault contacts, Close the valve contact, Open the valve contact

Remote control settings Self-diagnosis fault alarm

Precisely machined gearing system & oil lubrication

Integrated local control unit

Mounting base according to ISO5210

Zhejiang Aoxiang Auto-Control Technology CO.,Ltd

### 1. Valve mounting standard

Installation flange of nema 6 electric multi turn actuator is according to EN ISO5210 or DIN3210 standard. Various types of output drive types to choose, suitable for different types of valves.

2. Motor protection for nema 6 electric multi turn actuator.

In order to protect the motor against overheating, there are two series of thermal switch installed in the three-phase motor or single-phase motor winding inside. They are involved in the control circuit to prevent damage to the motor because of winding overheating.

3. The digital position display clearly indicates the status of valve and actuator.

Zhejiang Aoxiang Auto-Control Technology CO.,Ltd

Tel:<u>+86-577-59890750</u>

Phone: <u>+86-18967766527</u> E-mail: <u>zjaox@zjaox.com</u>