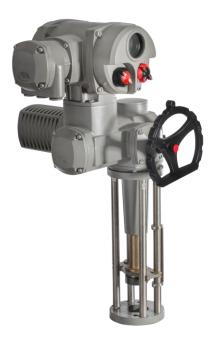

### 1. Valve mounting standard

Installation flange of nema 6 electric multi turn actuator is according to EN ISO5210 or DIN3210 standard. Various types of output drive types to choose, suitable for different types of valves.

2. Motor protection for nema 6 electric multi turn actuator.

In order to protect the motor against overheating, there are two series of thermal switch installed in the three-phase motor or single-phase motor winding inside. They are involved in the control circuit to prevent damage to the motor because of winding overheating.