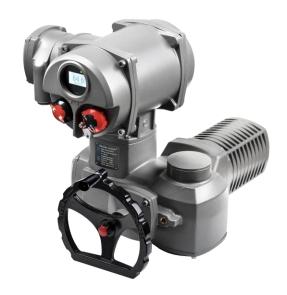

3. The digital position display clearly indicates the status of valve and actuator.

Zhejiang Aoxiang Auto-Control Technology CO.,Ltd

Tel:<u>+86-577-59890750</u>

Phone: <u>+86-18967766527</u> E-mail: <u>zjaox@zjaox.com</u>