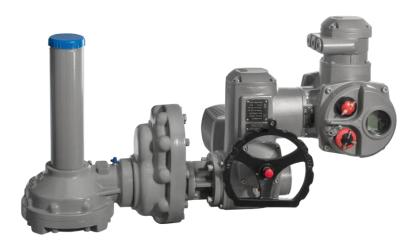

### Nema 6 electric multi turn actuator Introduction

Nema 6 electric multi turn actuator is specially designed for all multi turn valve applications (linear motion valves) such as globe valve, gate valve, and etc.The flange of nema 6 electric multi turn actuator meets ISO 5210 international standard. The actuator is IP67 designed and can be installed at any angle. AOX is a Chinese electric actuator manufacturer. AOX has its own factory.AOX attaches great importance to product design, and the design team has strong ability of product design and innovation. AOX has complete intellectual property rights and many technical patents. We except to be your long term partner in the near future.