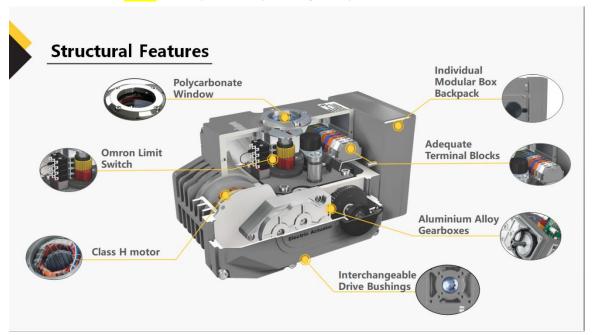

### **Comparison With Other Products (Eight Major Improvements)**

Patent No.: ZL 2013 3 0145624.9 ZL 2013 3 0145691.0 ZL 2013 3 0112341.4 ZL 2013 3 0112302.4

## **Comparison With Other Products (Eight Major Improvements)**

### Modulating type part turn electric valve actuator details

1.Wide torque range:The torque of Modulating type part turn electric valve actuator is form

Zhejiang Aoxiang Auto-Control Technology CO.,Ltd

Tel:+86-577-59890750

Fax:+86-0577-65921296 Phone:+86-18967766527 E-mail:zjaox@zjaox.com

30Nm-5000Nm.

- 2.Circuit for power supply standard, circuit layout is reasonable and compact, terminals meet various of additional functional requirements effectively.
- 3.Easy set cams for Modulating type part turn electric valve actuator: Electronic limit switch is controlled by cam.The position can be set accurately and conveniently without special tool.