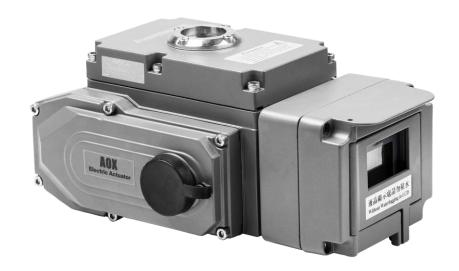

# Modulating type part turn electric valve actuator Introduction

Modulating type part turn electric valve actuator is newly designed and developed for especially small ball & plug valves and damper automation. It widely applies to petroleum, chemical, water treatment, shipping, paper making, power plant, heating, light industry and other industries. Modulating type part turn electric valve actuator are suitable for a wide range of harsh industrial applications, with high positioning accuracy and compact construction. AOX has its own factory. We expect to be your long term partner in China.

# Modulating type part turn electric valve actuator Feature And Application

Torque range: 30~5000N.m

Ambient temperature:  $-20^{\circ}\text{C} \sim +70^{\circ}\text{C}$ 

Control method: On and off / modulating type/ Intelligent type