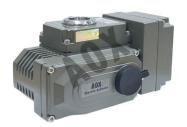

# Modulating type part turn electric valve actuator Introduction

Modulating type part turn electric valve actuator is newly designed and developed for especially small ball & plug valves and damper automation. It widely applies to petroleum, chemical, water treatment, shipping, paper making, power plant, heating, light industry and other industries. Modulating type part turn electric valve actuator are suitable for a wide range of harsh industrial applications, with high positioning accuracy and compact construction. AOX has its own factory. We expect to be your long term partner in China.

# Modulating type part turn electric valve actuator Feature And Application

Torque range: 30~5000N.m

Ambient temperature:  $-20^{\circ}\text{C} \sim +70^{\circ}\text{C}$ 

Control method: On and off / modulating type/ Intelligent type