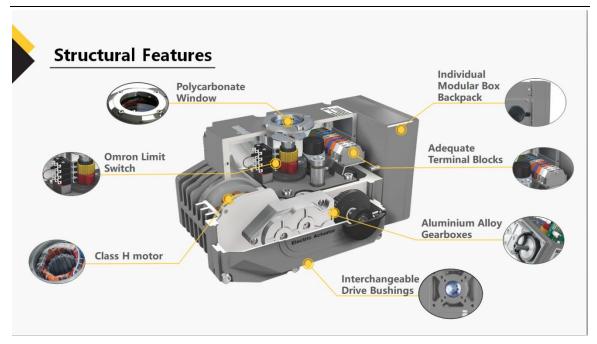

# Modulating type part turn electric valve actuator details

- 1.Wide torque range:The torque of Modulating type part turn electric valve actuator is form 30Nm-5000Nm.
- 2.Circuit for power supply standard, circuit layout is reasonable and compact, terminals meet various Zhejiang Aoxiang Auto-Control Technology CO.,Ltd

Tel:<u>+86-577-59890750</u>

Fax:+86-0577-65921296

Phone:+86-18967766527 E-mail:zjaox@zjaox.com

of additional functional requirements effectively.

3.Easy set cams for Modulating type part turn electric valve actuator: Electronic limit switch is controlled by cam.The position can be set accurately and conveniently without special tool.