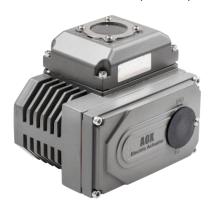

# Modulating type part turn electric valve actuator Introduction

Modulating type part turn electric valve actuator is newly designed and developed for especially small ball & plug valves and damper automation. It widely applies to petroleum, chemical, water treatment, shipping, paper making, power plant, heating, light industry and other industries. Modulating type part turn electric valve actuator are suitable for a wide range of harsh industrial applications, with high positioning accuracy and compact construction. AOX has its own factory. We expect to be your long term partner in China.

# Modulating type part turn electric valve actuator Feature And Application

Torque range: 30~5000N.m

Ambient temperature:  $-20^{\circ}\text{C} \sim +70^{\circ}\text{C}$ 

Control method: On and off / modulating type/ Intelligent type