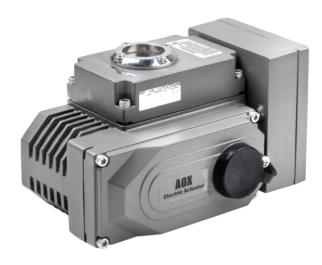

# Modulating type part turn electric valve actuator Introduction

Modulating type part turn electric valve actuator is newly designed and developed for especially small ball & plug valves and damper automation. It widely applies to petroleum, chemical, water treatment, shipping, paper making, power plant, heating, light industry and other industries. Modulating type part turn electric valve actuator are suitable for a wide range of harsh industrial applications, with high positioning accuracy and compact construction. AOX has its own factory. We expect to be your long term partner in China.

# Modulating type part turn electric valve actuator Feature And Application

Torque range: 30~5000N.m

Ambient temperature:  $-20^{\circ}\text{C} \sim +70^{\circ}\text{C}$ 

Control method: On and off / modulating type/ Intelligent type