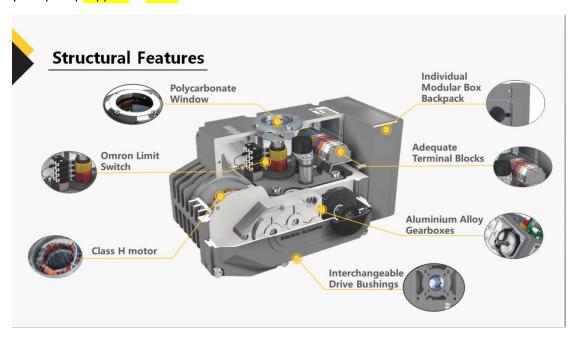

### Low temperature electric part turn ball valve actuator Details

- 1. Compact design:Small, light and compact design, high torque and various control option will meet your specific requirement.
- 2.Multi-voltage :The voltage of low temperature electric part turn ball valve actuator can be 220VAC,380VAC,110VAC and 24VDC.

#### www.aox-privod.com

3.Fully enclosed squirrel-cage asynchronous motor: The motor of low temperature electric part turn ball valve actuator is a specially designed induction motor that produces high starting torques and thermally protected from overheating.

4.New mechanical position indicator: The new sealing structure meet requirement of the outdoor working environment and avoid the water.

Fax:+86-0577-65921296

E-mail:<u>zjaox@zjaox.com</u>