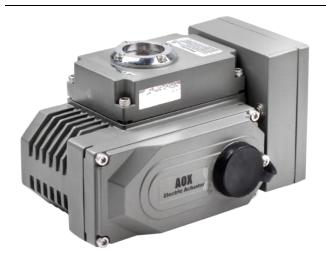

#### Low temperature electric part turn

#### ball valve actuator

Low temperature electric part turn ball valve actuator is suitable to be located in small spaces and designed for butterfly valve, ball valve, damper and automation of rotary machines. Our low temperature electric part turn ball valve actuator can be customized according to the special requirements of customers. Based on a wide range of products including high performance

## Low temperature electric part turn ball valve actuator Introduction

Low temperature electric part turn ball valve actuator are suitable to be located in small spaces and designed for butterfly valve, ball valve, damper. With high positioning accuracy and compact construction, the low temperature electric part turn ball valve actuator are suitable for a wide range of harsh industrial applications, it will fully meet your inquiry, We look forward to becoming your quality supplier in China.