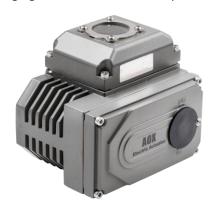

#### Low temperature electric part turn

#### ball valve actuator

Low temperature electric part turn ball valve actuator is suitable to be located in small spaces and designed for butterfly valve, ball valve, damper and automation of rotary machines. Our low temperature electric part turn ball valve actuator can be customized according to the special requirements of customers. Based on a wide range of products including high performance

## Low temperature electric part turn ball valve actuator Introduction

Low temperature electric part turn ball valve actuator are suitable to be located in small spaces and designed for butterfly valve, ball valve, damper. With high positioning accuracy and compact construction, the low temperature electric part turn ball valve actuator are suitable for a wide range of harsh industrial applications, it will fully meet your inquiry, We look forward to becoming your quality supplier in China.