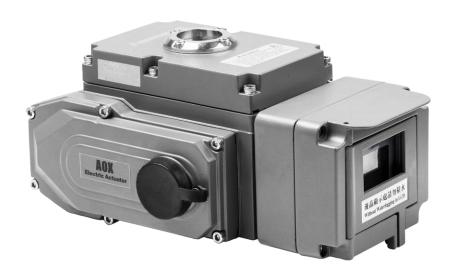

#### Low temperature electric part turn

#### ball valve actuator

Low temperature electric part turn ball valve actuator is suitable to be located in small spaces and designed for butterfly valve, ball valve, damper and automation of rotary machines. Our low temperature electric part turn ball valve actuator can be customized according to the special requirements of customers. Based on a wide range of products including high performance

## Low temperature electric part turn ball valve actuator Introduction

Low temperature electric part turn ball valve actuator are suitable to be located in small spaces and designed for butterfly valve, ball valve, damper. With high positioning accuracy and compact construction, the low temperature electric part turn ball valve actuator are suitable for a wide range of harsh industrial applications, it will fully meet your inquiry, We look forward to becoming your quality supplier in China.