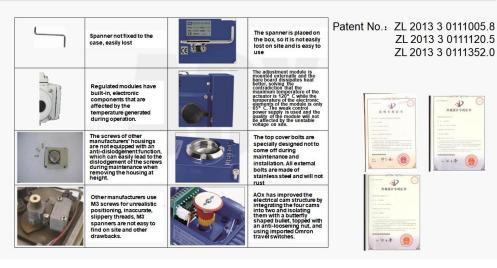

# **Comparison With Other Products (Eight Major Improvements)**

Patent No.: ZL 2013 3 0145624.9 ZL 2013 3 0145691.0 ZL 2013 3 0112341.4 ZL 2013 3 0112302.4

# **Comparison With Other Products (Eight Major Improvements)**

# AOX IP68 electric part turn ball valve actuator details

1.Multi-voltage:The voltage of AOX IP68 electric part turn ball valve actuatorcan be 220VAC,380VAC,110VAC and 24VDC. 2.Captive cover bolt:The bolt was designed to prevent losing

Zhejiang Aoxiang Auto-Control Technology CO.,Ltd

Tel: +86-577-59890750

Phone:+86-18967766527

Fax:+86-0577-65921296

E-mail:<u>zjaox@zjaox.com</u>

bolt during maintenance or installation.

3.Standard 4 limit switches:Providing 2 limit switch for full opened and 2 limit switch for full closed.