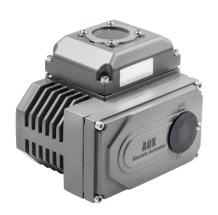

# AOX IP68 electric part turn ball valve actuator

AOX IP68 electric part turn ball valve actuator for any bad weather, designed for butterfly valves, ball valves, dampers. AOX IP68 electric part turn ball valve actuator has high positioning precision and compact structure for a wide range of demanding industrial applications, it will fully meet your requirements and we look forward to becoming your quality supplier in China.

# AOX IP68 electric part turn ball valve actuator Introduction

AOX IP68 electric part turn ball valve actuator is newly designed and developed for quarter turn operating applications such as Ball, Butterfly, Plug valves, Dampers and similar usages.AOX is a manufacturer of electric actuators in China.AOX's electric actuators serve all over the world, including Europe, the Americas, ICAO, Australia, Africa, Asia, the Middle East and Southeast Asian countries. AOX IP68 electric part turn ball valve actuator is widely used in water treatment, heating, petroleum, chemical industry, electronics, light industry, food, medicine, textile, paper making, hydro power, ships, smelting, new energy and other fields. In addition, it has established very friendly relations with many Fortune 500 companies.

#### AOX IP68 electric part turn ball valve actuator Feature And Application

Torque range: 30~5000N.m Switching time: 20~200 S

Protection: IP67, (IP68 optional)

Voltage: AC110~265V, AC / DC 24V Multi voltage input

Mounting Flange (ISO 5211): F04/F05/F07/F10/F12/F14/F16

Output signal (On-off type): Fully open & fully close passive contact (2A 250VAC).

Type of On-off Signal: Contact signal. Pulse signal Type of Modulating Signal: 0-10V, 2-10V, 4-20mA, etc.