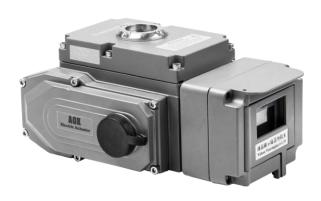

# AOX IP68 electric part turn ball valve actuator

AOX IP68 electric part turn ball valve actuator for any bad weather, designed for butterfly valves, ball valves, dampers. AOX IP68 electric part turn ball valve actuator has high positioning precision and compact structure for a wide range of demanding industrial applications, it will fully meet your requirements and we look forward to becoming your quality supplier in China.

# AOX IP68 electric part turn ball valve actuator Introduction

AOX IP68 electric part turn ball valve actuator is newly designed and developed for quarter turn operating applications such as Ball, Butterfly, Plug valves, Dampers and similar usages.AOX is a manufacturer of electric actuators in China.AOX's electric actuators serve all over the world, including Europe, the Americas, ICAO, Australia, Africa, Asia, the Middle East and Southeast Asian countries. AOX IP68 electric part turn ball valve actuator is widely used in water treatment, heating, petroleum, chemical industry, electronics, light industry, food, medicine, textile, paper making, hydro power, ships, smelting, new energy and other fields. In addition, it has established very friendly relations with many Fortune 500 companies.

#### AOX IP68 electric part turn ball valve actuator Feature And Application

Torque range: 30~5000N.m Switching time: 20~200 S

Protection: IP67, (IP68 optional)

Voltage: AC110~265V, AC / DC 24V Multi voltage input

Mounting Flange (ISO 5211): F04/F05/F07/F10/F12/F14/F16

Output signal (On-off type): Fully open & fully close passive contact (2A 250VAC).

Type of On-off Signal: Contact signal. Pulse signal Type of Modulating Signal: 0-10V, 2-10V, 4-20mA, etc.