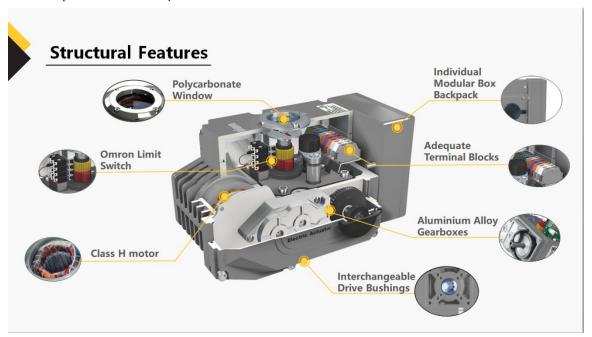

# AOX IP68 electric part turn ball valve actuator details

1.Multi-voltage:The voltage of AOX IP68 electric part turn ball valve actuatorcan be 220VAC,380VAC,110VAC and 24VDC. 2.Captive cover bolt:The bolt was designed to prevent losing

Zhejiang Aoxiang Auto-Control Technology CO.,Ltd

Tel: +86-577-59890750

Phone:+86-18967766527

Fax:+86-0577-65921296

E-mail:<u>zjaox@zjaox.com</u>

bolt during maintenance or installation.

3.Standard 4 limit switches:Providing 2 limit switch for full opened and 2 limit switch for full closed.

4.Fully enclosed squirrel-cage asynchronous motor:The motor of AOX IP68 electric part turn ball

valve actuator is a specially designed induction motor that produces high starting torques and thermally protected from overheating.