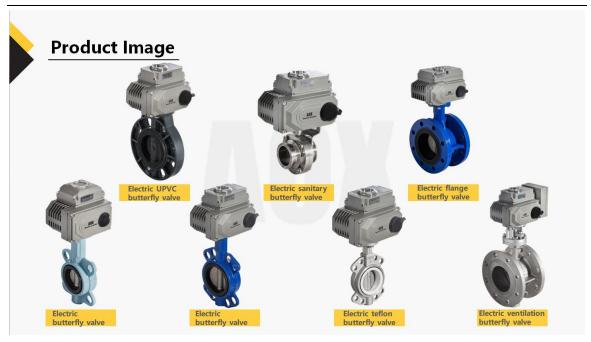

# AOX IP68 electric part turn ball valve actuator

AOX IP68 electric part turn ball valve actuator for any bad weather, designed for butterfly valves, ball valves, dampers. AOX IP68 electric part turn ball valve actuator has high positioning precision and compact structure for a wide range of demanding industrial applications, it will fully meet your requirements and we look forward to becoming your quality supplier in China.

# AOX IP68 electric part turn ball valve actuator Introduction

AOX IP68 electric part turn ball valve actuator is newly designed and developed for quarter turn operating applications such as Ball, Butterfly, Plug valves, Dampers and similar usages.AOX is a manufacturer of electric actuators in China.AOX's electric actuators serve all over the world, including Europe, the Americas, ICAO, Australia, Africa, Asia, the Middle East and Southeast Asian countries. AOX IP68 electric part turn ball valve actuator is widely used in water treatment, heating, petroleum, chemical industry, electronics, light industry, food, medicine, textile, paper making, hydro power, ships, smelting, new energy and other fields. In addition, it has established very friendly relations with many Fortune 500 companies.