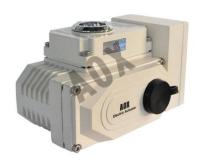

# AOX IP68 electric part turn ball valve actuator

AOX IP68 electric part turn ball valve actuator for any bad weather, designed for butterfly valves, ball valves, dampers. AOX IP68 electric part turn ball valve actuator has high positioning precision and compact structure for a wide range of demanding industrial applications, it will fully meet your requirements and we look forward to becoming your quality supplier in China.

# AOX IP68 electric part turn ball valve actuator Introduction

AOX IP68 electric part turn ball valve actuator is newly designed and developed for quarter turn operating applications such as Ball, Butterfly, Plug valves, Dampers and similar usages.AOX is a manufacturer of electric actuators in China.AOX's electric actuators serve all over the world, including Europe, the Americas, ICAO, Australia, Africa, Asia, the Middle East and Southeast Asian countries. AOX IP68 electric part turn ball valve actuator is widely used in water treatment, heating, petroleum, chemical industry, electronics, light industry, food, medicine, textile, paper making, hydro power, ships, smelting, new energy and other fields. In addition, it has established very friendly relations with many Fortune 500 companies.

#### AOX IP68 electric part turn ball valve actuator Feature And Application

Torque range: 30~5000N.m Switching time: 20~200 S

Protection: IP67, (IP68 optional)

Voltage: AC110~265V, AC / DC 24V Multi voltage input

Mounting Flange (ISO 5211): F04/F05/F07/F10/F12/F14/F16

Output signal (On-off type): Fully open & fully close passive contact (2A 250VAC).

Type of On-off Signal: Contact signal. Pulse signal Type of Modulating Signal: 0-10V, 2-10V, 4-20mA, etc.