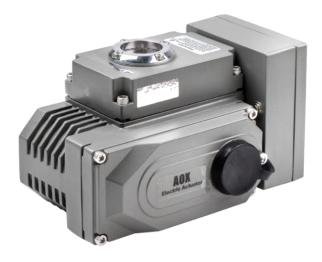

# AOX IP68 electric part turn ball valve actuator

AOX IP68 electric part turn ball valve actuator for any bad weather, designed for butterfly valves, ball valves, dampers. AOX IP68 electric part turn ball valve actuator has high positioning precision and compact structure for a wide range of demanding industrial applications, it will fully meet your requirements and we look forward to becoming your quality supplier in China.

# AOX IP68 electric part turn ball valve actuator Introduction

AOX IP68 electric part turn ball valve actuator is newly designed and developed for quarter turn operating applications such as Ball, Butterfly, Plug valves, Dampers and similar usages.AOX is a manufacturer of electric actuators in China.AOX's electric actuators serve all over the world, including Europe, the Americas, ICAO, Australia, Africa, Asia, the Middle East and Southeast Asian countries. AOX IP68 electric part turn ball valve actuator is widely used in water treatment, heating, petroleum, chemical industry, electronics, light industry, food, medicine, textile, paper making, hydro power, ships, smelting, new energy and other fields. In addition, it has established very friendly relations with many Fortune 500 companies.

#### AOX IP68 electric part turn ball valve actuator Feature And Application

Torque range: 30~5000N.m Switching time: 20~200 S

Protection: IP67, (IP68 optional)

Voltage: AC110~265V, AC / DC 24V Multi voltage input

Mounting Flange (ISO 5211): F04/F05/F07/F10/F12/F14/F16

Output signal (On-off type): Fully open & fully close passive contact (2A 250VAC).

Type of On-off Signal: Contact signal. Pulse signal Type of Modulating Signal: 0-10V, 2-10V, 4-20mA, etc.