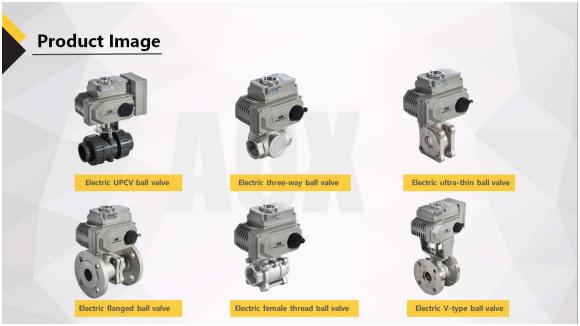

# AOX IP68 electric part turn ball valve actuator

AOX IP68 electric part turn ball valve actuator for any bad weather, designed for butterfly valves, ball valves, dampers. AOX IP68 electric part turn ball valve actuator has high positioning precision and compact structure for a wide range of demanding industrial applications, it will fully meet your requirements and we look forward to becoming your quality supplier in China.

# AOX IP68 electric part turn ball valve actuator Introduction

AOX IP68 electric part turn ball valve actuator is newly designed and developed for quarter turn operating applications such as Ball, Butterfly, Plug valves, Dampers and similar usages.AOX is a manufacturer of electric actuators in China.AOX's electric actuators serve all over the world, including Europe, the Americas, ICAO, Australia, Africa, Asia, the Middle East and Southeast Asian countries. AOX IP68 electric part turn ball valve actuator is widely used in water treatment, heating, petroleum, chemical industry, electronics, light industry, food, medicine, textile, paper making, hydro power, ships, smelting, new energy and other fields. In addition, it has established very friendly relations with many Fortune 500 companies.