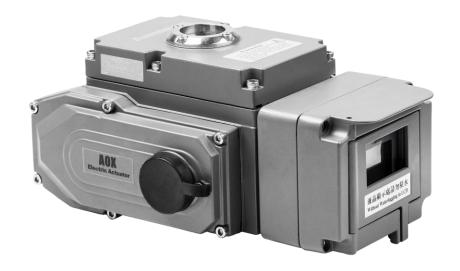

### AOX Hot sale part turn electric motor operated valve actuator details

1.Firm corrosion-resistant housing: The shell is made of aluminum alloy, with anodic oxidation treatment and polyester powder coating. It is strong corrosion-resistant and enclosure IP67,NEMA 4 and 6, IP68 is optional.

### www.aox-privod.com

- 2. Wide torque range: The torque of AOX hot sale part turn electric motor is form 30Nm-5000Nm.
- 3. Multi-voltage:The voltage of AOX hot sale part turn electric motor can be 220VAC,380VAC,110VAC and 24VDC.