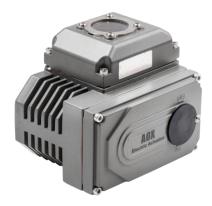

## AOX Hot sale part turn electric motor operated valve actuator — Introduction

AOX Hot sale part turn electric motor operated valve actuator can be applied to butterfly valve ball valve, etc. AOX attaches great importance to the design of fast angle stroke electric actuator, the design team has a strong product design and innovation ability. AOX has its own factory in China. AOX has complete intellectual property rights and multiple technology patents. We look forward to becoming your long-term partner in the near future.

# AOX Hot sale part turn electric motor operated valve actuator Feature And Application

Torque range: 30~5000N.m

Switching time: 20~200 S(2.5S,5S,10S Optional)

Weight: 2.1 KGS~68 KGS

Protection: IP67, (IP68 optional)