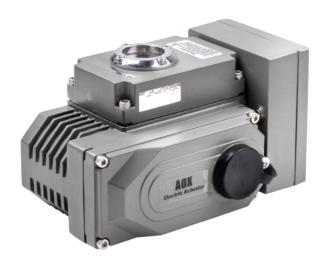

#### AOX Hot sale part turn electric motor operated valve actuator

AOX Hot sale part turn electric motor operated valve actuator is newly designed for special small ball valves and plug valves. Over the years, our AOX hot sale part turn electric motor operated valve actuator have been exported in batches every year, and have been widely and successfully used in the water treatment, oil, power, chemical industry and other industries. AOX is a manufacturer of electric actuators in China.AOX will solidly design and manufacture its products and continue to work hard to create more value for its customers.

## AOX Hot sale part turn electric motor operated valve actuator — Introduction

AOX Hot sale part turn electric motor operated valve actuator can be applied to butterfly valve ball valve, etc. AOX attaches great importance to the design of fast angle stroke electric actuator, the design team has a strong product design and innovation ability. AOX has its own factory in China. AOX has complete intellectual property rights and multiple technology patents. We look forward to becoming your long-term partner in the near future.