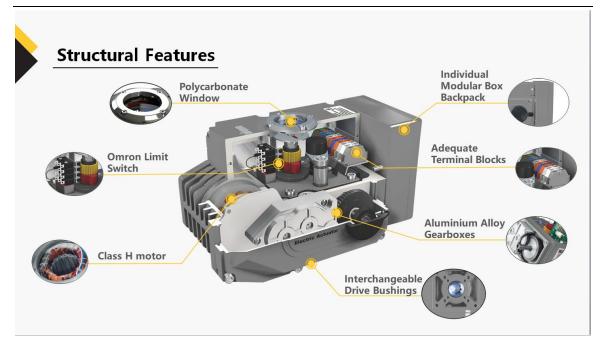

## **Comparison With Other Products (Eight Major Improvements)**

Patent No.: ZL 2013 3 0145624.9 ZL 2013 3 0145691.0 ZL 2013 3 0112341.4 ZL 2013 3 0112302.4

## **Comparison With Other Products (Eight Major Improvements)**

### AOX Hot sale part turn electric motor operated valve actuator details

1.Firm corrosion-resistant housing: The shell is made of aluminum alloy, with anodic oxidation treatment and polyester powder coating. It is strong corrosion-resistant and enclosure IP67,NEMA 4 and 6, IP68 is optional.

### www.aox-privod.com

- 2. Wide torque range: The torque of AOX hot sale part turn electric motor is form 30Nm-5000Nm.
- 3. Multi-voltage:The voltage of AOX hot sale part turn electric motor can be 220VAC,380VAC,110VAC and 24VDC.