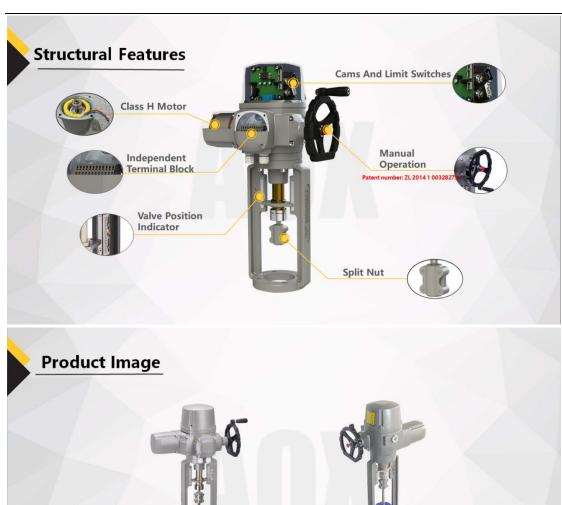

# High speed electric linear valve actuator details

1.Cam and limit switch for High speed electric linear valve actuator Tightened with two specific nuts above, each cam can be set separately, once the setup is complete, each cam will always remain in this position.

#### 2.Scale table

The scale table of High speed electric linear valve actuator is installed on the guide rod, which is more intuitive and convenient to observe.

### 3.Installation

The bottom of the installation size consistent with the valve standards, if valve installation size does not match, then need to be designed.