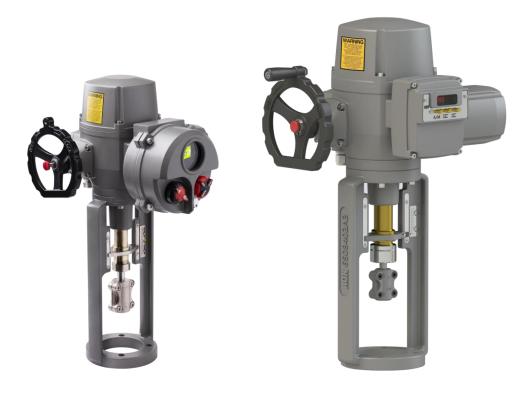

# High Speed Electric Linear Valve Actuator

High speed electric linear valve actuator is suitable for modulating and open-close duty of control and process technology to operate control valves. AOX has its own factory in China. Since 1997, AOX has made every effort to deliver the highest quality High speed electric linear valve actuator and services for our customers. Through innovative management, technology development and

### High speed electric linear valve actuator

High speed electric linear valve actuator is suitable for modulating and open-close duty of control and process technology to operate control valves. AOX has its own factory in China. Since 1997, AOX has made every effort to deliver the highest quality high speed electric linear valve actuator and services for our customers. Through innovative management, technology development and human resources management, we will strive to lead and promote the development of the industry. We expect to be your long term partner in China.

## High speed electric linear valve actuator Introduction

High speed electric linear valve actuator is a new generation of linear actuator, It uses modular design, with rich scalability features for a variety of valves and similar products. Based on technical theory and rich experience, AOX company's unique technical know-how is the basic driving force for high speed electric linear valve actuator development and scientific production. AOX is a supplier to many large enterprises. AOX company is growing into a leading company in valve automation industry with advanced technology.