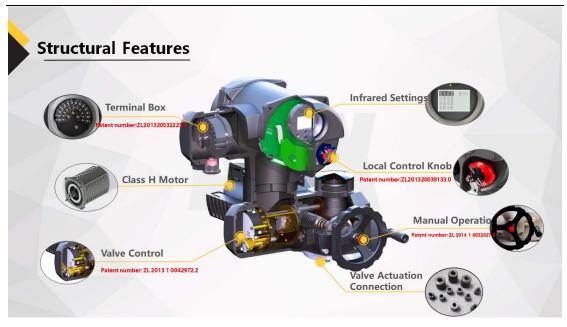

### High performance electric motor operated multi turn valve actuator details

1. Motor of high performance electric motor operated multi turn valve actuator

Fully enclosed squirrel-cage motor, small size, large torque, small inertia force, insulation class F, built-in thermal protection switch to prevent damage to the motor, the power supply voltage and operating formats optional.

2.The display of valve position

During the opening or closing movement of actuator, the change of valve position is real-time display on the LCD screen with large numbers.

3.Installation for high performance electric motor operated multi turn valve actuator