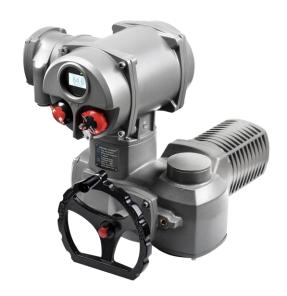

### High performance electric motor operated multi turn valve actuator details

1. Motor of high performance electric motor operated multi turn valve actuator

Fully enclosed squirrel-cage motor, small size, large torque, small inertia force, insulation class F, built-in thermal protection switch to prevent damage to the motor, the power supply voltage and operating formats optional.

2.The display of valve position

During the opening or closing movement of actuator, the change of valve position is real-time display on the LCD screen with large numbers.

3.Installation for high performance electric motor operated multi turn valve actuator