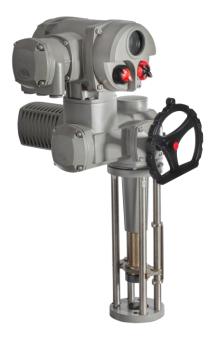

### High performance electric motor operated multi turn valve actuator details

1. Motor of high performance electric motor operated multi turn valve actuator

Fully enclosed squirrel-cage motor, small size, large torque, small inertia force, insulation class F, built-in thermal protection switch to prevent damage to the motor, the power supply voltage and operating formats optional.

2.The display of valve position

During the opening or closing movement of actuator, the change of valve position is real-time display on the LCD screen with large numbers.

3.Installation for high performance electric motor operated multi turn valve actuator

The bottom of the installation size consistent with the valve standards, if valve installation size does not match, then need to be designed.