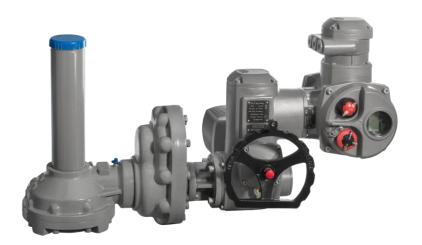

The bottom of the installation size consistent with the valve standards, if valve installation size does not match, then need to be designed.