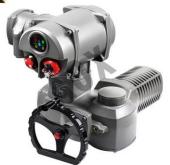

### High performance electric motor operated multi turn valve actuator details

1. Motor of high performance electric motor operated multi turn valve actuator

Fully enclosed squirrel-cage motor, small size, large torque, small inertia force, insulation class F, built-in thermal protection switch to prevent damage to the motor, the power supply voltage and operating formats optional.

2.The display of valve position

During the opening or closing movement of actuator, the change of valve position is real-time display on the LCD screen with large numbers.

3.Installation for high performance electric motor operated multi turn valve actuator