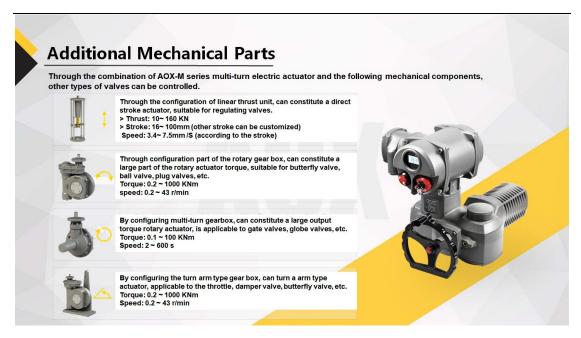

# High performance electric motor operated multi turn valve actuator Feature And Application

Force range:3000 - 30000 N

Ambient temperature:-25 °C +70 °C

Corrosion level: Epoxy powder coating. NEMA 4X corrosion protection