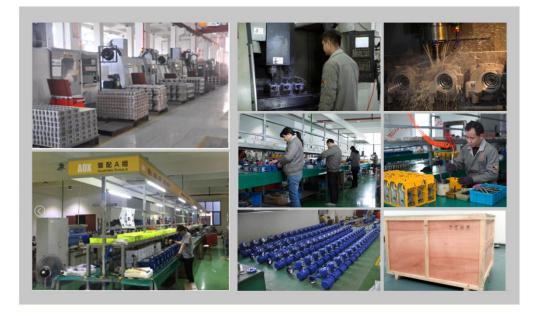

#### Manufacturing process of the electric part turn motor actuator

Our company has been engaged in the manufacture of electric actuators for more than 20 years. With mature manufacturing technology and perfect production equipment, we have an annual production capacity of 60,000 units of electric actuators. The main processing equipment includes machining centres, CNC lathes, CNC milling machines, CNC drilling machines, CNC drilling machines, plasma spray welding equipment, spray drying lines and other equipment, more than 300 sets of various machine tools such as milling, boring, drilling, polishing and grinding, etc. The equipment is purchased from well-known domestic companies and produced in many well-known enterprises at home and abroad, with high production efficiency and high processing accuracy.