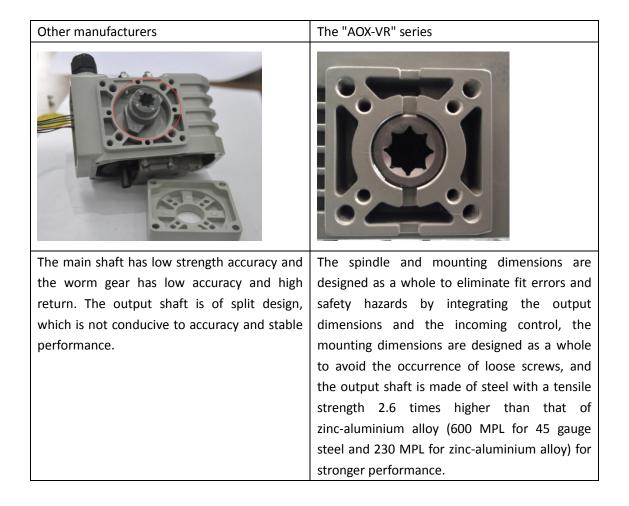

| 15     |
| AOX-VR-03<br>0 | 300                             | 30              | Мах Ф<br>30  | Max 27 $	imes$<br>27 | 60               | 0.52                            | 15     |
| AOX-VR-04<br>0 | 400                             | 30              | Мах Ф<br>30  | Max 27 $	imes$<br>27 | 60               | 0.59                            | 15     |

Zhejiang Aoxiang Auto-Control Technology CO.,Ltd

Tel:<u>+86-577-59890750</u>

Phone: <u>+86-18967766527</u>



| AOX-VR-06<br>0 | 600 | 60 | Мах Ф<br>30 | Max 27×<br>27 | 60 | 0.52 | 15 |
|----------------|-----|----|-------------|---------------|----|------|----|
|----------------|-----|----|-------------|---------------|----|------|----|

# Product Feature And Application of the electric part turn motor actuator



**Zhejiang Aoxiang Auto-Control Technology CO.,Ltd** Tel:<u>+86-577-59890750</u> Phone:<u>+86-18967766527</u>



#### Manufacturing process of the electric part turn motor actuator



Our company has been engaged in the manufacture of electric actuators for more than 20 years. With mature manufacturing technology and perfect production equipment, we have an annual production capacity of 60,000 units of electric actuators. The main processing equipment includes machining centres, CNC lathes, CNC milling machines, CNC drilling machines, CNC drilling machines, plasma spray welding equipment, spray drying lines and other equipment, more than 300 sets of various machine tools such as milling, boring, drilling, polishing and grinding, etc. The equipment is purchased from well-known domestic co