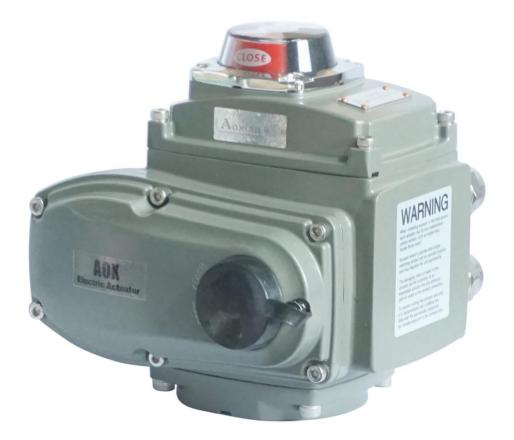

#### Product Introduction of the electric part turn motor actuator

The shell of the "AOX-VR" series electric part turn motor actuator is hard aluminum alloy, which has been anodized and coated with polyester powder. It has strong corrosion resistance, protection grades of IP67, NEMA 4 and 6, and IP68 and explosion-proof types are available for selection. The totally enclosed squirrel cage motor is adopted, which has the characteristics of small volume, large torque and small inertia force. The insulation grade is H, and the built-in overheat protection switch can prevent overheating from damaging the motor.