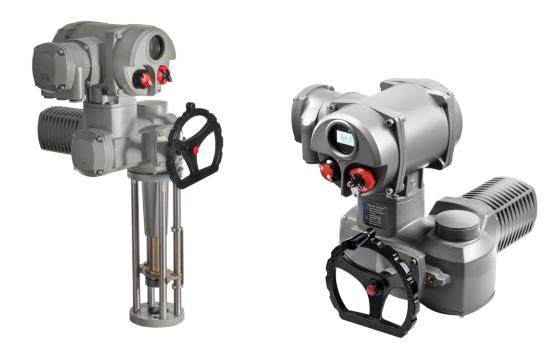

# Electric multi turn actuator with manual override Introduction

Electric multi turn actuator with manual override with handwheel is specially designed for all multi turn valve applications (linear motion valves)such as globe valve, gate valve, and etc.AOX attaches great importance to corporate social responsibility. AOX is a supplier to many large enterprises.AOX continue to seek opportunities for progress, sharing and development with our partners and customers. In addition, all our services are handled through customer-centric management, giving the greatest priority to customer satisfaction for electric multi turn actuator with manual override.

3.Valve mounting standard of electric multi turn actuator with manual

Installation flange is according to EN ISO5210 or DIN3210 standard. Various types of output drive types to choose, suitable for different types of valves.