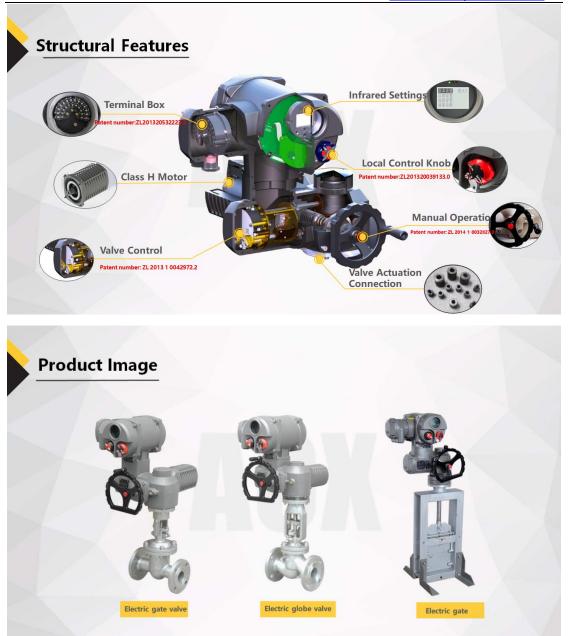

# Electric multi turn actuator with manual override Feature And

# Electric multi turn actuator with manual details

1.Integrated Local control

Local control switches and locking type selector switch local/stop/remote are magnetic switches, controlled by magnetic reed, thus assure the damp proof sealing inside of the actuator. 2.Precise valve position measurement

Electric multi turn actuator with manual with handwheel using magnetic induction absolute encoder, eliminating the traditional potentiometer, improved location accuracy and does not require battery can be accurately recorded valve position when the actuator power outage.

3.Valve mounting standard of electric multi turn actuator with manual

Installation flange is according to EN ISO5210 or DIN3210 standard. Various types of output drive types to choose, suitable for different types of valves.