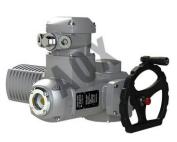

# Electric multi turn actuator with manual override Introduction

Electric multi turn actuator with manual override with handwheel is specially designed for all multi turn valve applications (linear motion valves)such as globe valve, gate valve, and etc.AOX attaches great importance to corporate social responsibility. AOX is a supplier to many large enterprises.AOX continue to seek opportunities for progress, sharing and development with our partners and customers. In addition, all our services are handled through customer-centric management, giving the greatest priority to customer satisfaction for electric multi turn actuator with manual override.

### Application

Anti-vibration Level: JB/T8219 Noise Level: Less than 75 dB within 1 m Corrosion level: Epoxy powder coating NEMA 4X corrosion protection is optional. Explosion-proof level: Exd IIC T5 design Time Lag:N/A Other Function: Torque protection Motor overheat protection Moisture-resistant heaters (anti-moisture device) Intelligent block protection Motor overheat protection Limit and torque sensing Mechanical interlock protection **Contact selection** Bushing for adapting valve stem Remote control for setting device/tool Zhejiang Aoxiang Auto-Control Technology CO.,Ltd Tel:<u>+86-577-59890750</u> Fax:+86-0577-65921296 Phone:+86-18967766527 E-mail:zjaox@zjaox.com