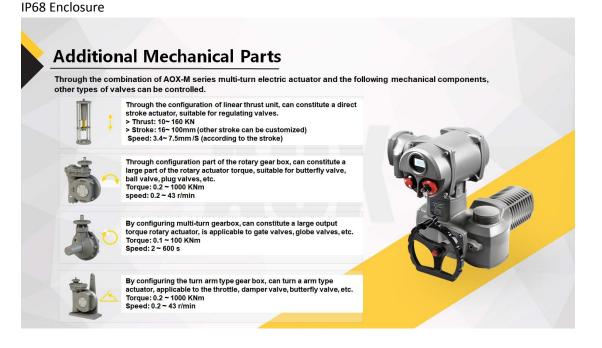

0  | 30.20                  | F16      | 103    |

# Electric multi turn actuator with manual override Feature And

### Application

Anti-vibration Level: JB/T8219 Noise Level: Less than 75 dB within 1 m Corrosion level: Epoxy powder coating NEMA 4X corrosion protection is optional. Explosion-proof level: Exd IIC T5 design Time Lag:N/A Other Function: Torque protection Motor overheat protection Moisture-resistant heaters (anti-moisture device) Intelligent block protection Motor overheat protection Limit and torque sensing Mechanical interlock protection **Contact selection** Bushing for adapting valve stem Remote control for setting device/tool Zhejiang Aoxiang Auto-Control Technology CO.,Ltd Tel:<u>+86-577-59890750</u> Fax:+86-0577-65921296 Phone:+86-18967766527 E-mail:zjaox@zjaox.com





# Electric multi turn actuator with manual details

1.Integrated Local control

Local control switches and locking type selector switch local/stop/remote are magnetic switches, controlled by magnetic reed, thus assure the damp proof sealing inside of the actuator. 2.Precise valve position measurement

Electric multi turn actuator with manual with handwheel using magnetic induction absolute encoder, eliminating the traditional potentiometer, improved location accuracy and does not require battery can be accurately recorded valve position when the actuator power outage.

3.Valve mounting standard of electric multi turn actuator with manual

Installation flange is according to EN ISO5210 or DIN3210 standard. Various types of output drive types to choose, suitable for different types of valv