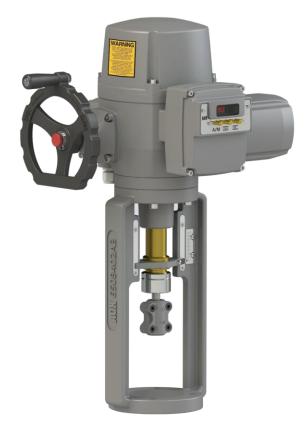

## Electric motor operated linear valve actuator with Modbus Introduction

Electric motor operated linear valve actuator with Modbus is specially designed for linear operating valves such as globe valve and similar usages. AOX has its own factory. AOX supply the best quality electric motor operated linear valve actuator with Modbus with high technology and high performance. We are committed to providing good service and support to all of our clients around the world.