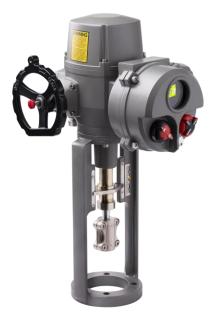

# Electric motor operated linear valve actuator with Modbus

### Details

1. Motor of electric motor operated linear valve actuator with Modbus

Fully enclosed squirrel-cage motor, small size, large torque, small inertia force, insulation class F, built-in thermal protection switch to prevent damage to the motor, the power supply voltage and operating formats optional.

2.Manual operation

With hand, automatic clutch function. The valve can be operated manually in case of power failure. Automatic discharge hand wheel meshing capabilities to ensure the safety of personnel at the moment of motor rates.

3.Valve connection

Through different bracket connection, electric motor operated linear valve actuator with Modbus can be suitable for different valves. Using stainless steel scale ruler and stainless steel slider.