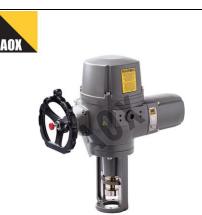

# Electric motor operated linear valve actuator with Modbus

### **Feature And Application**

Force range:3000 - 30000 N Running speeds: 1.5 mm/s Motor Specifications: Class F, with thermal protector up to +135 °C (+275 °F) Working System On-off Type: S2 - 15 min, no more than 600 times per hour start Modulating Type: S4 - 50 %, up to 600 triggers per hour Modulating type signal: Input signal: 4 - 20 mA; 0 - 10 V; 2 - 10 V Output signal: 4 - 20 mA; 0 - 10 V; 2 - 10 V High corrosion resistance Self-locking with minimum backlash Strong design structure, O ring system for water proof Handwheel operated manually Forced Switch/Limit Switch Self-diagnosis fault alarm Modular design Mechanical interlock protection Contact mode selection Conditional control protection