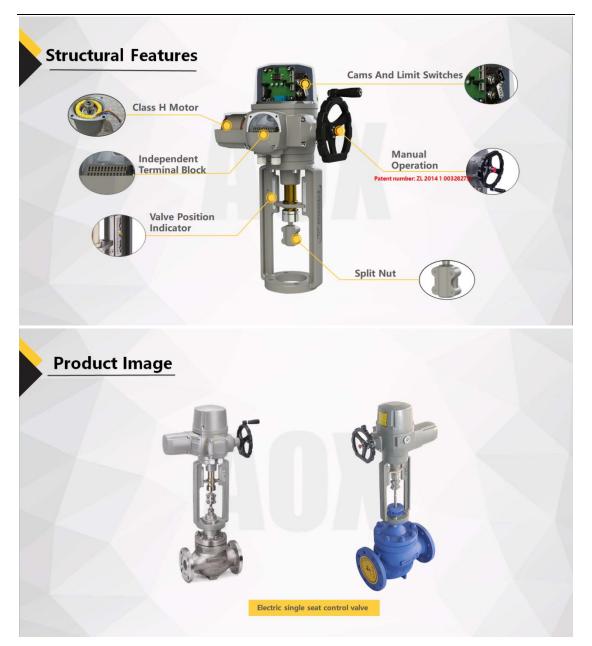

### Details

1. Motor of electric motor operated linear valve actuator with Modbus

Fully enclosed squirrel-cage motor, small size, large torque, small inertia force, insulation class F, built-in thermal protection switch to prevent damage to the motor, the power supply voltage and operating formats optional.

2.Manual operation

With hand, automatic clutch function. The valve can be operated manually in case of power failure. Automatic discharge hand wheel meshing capabilities to ensure the safety of personnel at the moment of motor rates.

3.Valve connection

Through different bracket connection, electric motor operated linear valve actuator with Modbus can be suitable for different valves. Using stainless steel scale ruler and stainless steel slider.