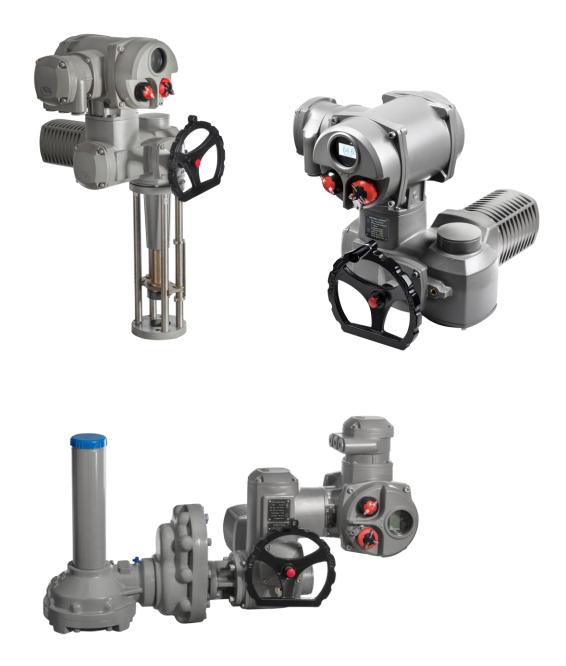

Electric motor multi turn actuator with digitalized control is specially designed for all multi turn valve applications (linear motion valves) such as globe valve, gate valve, and etc. We provide electric actuators for buildings, plants, steelworks, powerplants, etc. AOX is a supplier to many large enterprises. AOX executing agencies are available to more than 30 countries. We are committed to producing high-quality executing electric motor multi turn actuator with digitalized control at lower economic prices for the benefit of our customers. We are committed to providing our distributors and customers with the best service.

#### 1. Manual operation

- In the commissioning or in an emergency the actuator can be operated by handwheel.
- By operating the red button to disconnected the actuator and motor and start manual operation. Because the self-locking worm gear between the motor and the operating shaft are separated, it's very easy to turn to manual operation even if the actuator is running at maximum torque.
- After starting the motor, automatically breaks away from manual operation, when the motor is operating the hand wheel does not work.
- 2. Motor of electric motor multi turn actuator with digitalized control