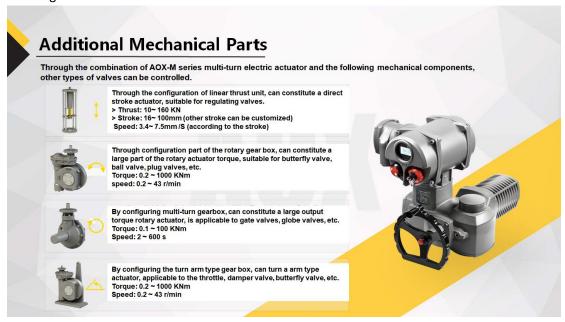

oise Level: Less than 75 dB within 1 m Ingress Protection: IP67 , Optional:IP68

Connection size:ISO5210(Thrust torque type) and JB2920(Three claw type) Motor Specifications:Class F, with thermal protector up to +135 °C (+275 °F) Working System:On-off Type: S2 15 min, no more than 600 times per hour start.

Modulating Type: S4 50 %, up to 600 triggers per hour

Applicable Voltage:3 phase: AC 380 V (±10 %) /50/60 Hz (±5 %)

Three-phase power phase sequence protection

Modular design

Zhejiang Aoxiang Auto-Control Technology CO.,Ltd

Tel:<u>+86-577-59890750</u> Phone:<u>+86-18967766527</u> Fax:+86-0577-65921296

E-mail:zjaox@zjaox.com

Fax:+86-0577-65921296



Mechanical interlock protection Contact selection Conditional control protection Remote control settings Self-diagnosis fault alarm



# Electric motor multi turn actuator with digitalized control Details

#### 1. Manual operation

- In the commissioning or in an emergency the actuator can be operated by handwheel.
- By operating the red button to disconnected the actuator and motor and start manual operation. Because the self-locking worm gear between the motor and the operating shaft are separated, it's very easy to turn to manual operation even if the actuator is running at maximum torque.
- After starting the motor, automatically breaks away from manual operation, when the motor is operating the hand wheel does not work.
- 2. Motor of electric motor multi turn actuator with digitalized control

Specially designed high starting torque motor, can frequent open the valve from fully closed position. In addition to the t