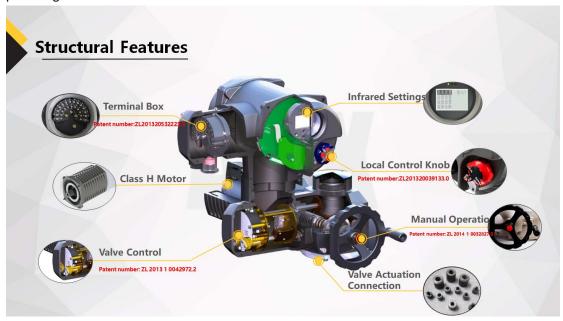

#### 1. Manual operation

- In the commissioning or in an emergency the actuator can be operated by handwheel.
- By operating the red button to disconnected the actuator and motor and start manual operation. Because the self-locking worm gear between the motor and the operating shaft are separated, it's very easy to turn to manual operation even if the actuator is running at maximum torque.
- After starting the motor, automatically breaks away from manual operation, when the motor is operating the hand wheel does not work.
- 2. Motor of electric motor multi turn actuator with digitalized control

Specially designed high starting torque motor, can frequent open the valve from fully closed position. In addition to the three-phase AC motors, single-phase AC are also suitable for AOX-M series actuators.

3. Precise valve position measurement for

Zhejiang Aoxiang Auto-Control Technology CO.,Ltd

Tel:<u>+86-577-59890750</u>

Phone: <u>+86-18967766527</u> E-mail: <u>zjaox@zjaox.com</u>

### www.aox-privod.com

electric motor multi turn actuator with digitalized control using magnetic induction absolute encoder, eliminating the traditional potentiometer, improved location accuracy and does not require battery can be accurately recorded valve position when the actuator power outage.