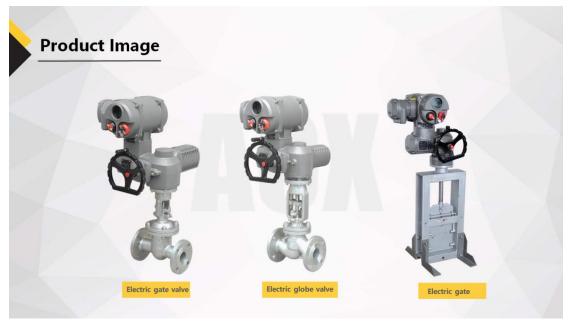

Electric motor multi turn actuator with digitalized control is specially designed for all multi turn valve applications (linear motion valves) such as globe valve, gate valve, and etc. We provide electric actuators for buildings, plants, steelworks, powerplants, etc. AOX is a supplier to many large enterprises. AOX executing agencies are available to more than 30 countries. We are committed to producing high-quality executing electric motor multi turn actuator with digitalized control at lower economic prices for the benefit of our customers. We are committed to providing our distributors and customers with the best service.