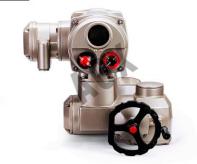

Electric motor multi turn actuator with digitalized control is specially designed for all multi turn valve applications (linear motion valves) such as globe valve, gate valve, and etc. We provide electric actuators for buildings, plants, steelworks, powerplants, etc. AOX is a supplier to many large enterprises. AOX executing agencies are available to more than 30 countries. We are committed to producing high-quality executing electric motor multi turn actuator with digitalized control at lower economic prices for the benefit of our customers. We are committed to providing our distributors and customers with the best service.

#### 1. Manual operation

- In the commissioning or in an emergency the actuator can be operated by handwheel.
- By operating the red button to disconnected the actuator and motor and start manual operation. Because the self-locking worm gear between the motor and the operating shaft are separated, it's very easy to turn to manual operation even if the actuator is running at maximum torque.
- After starting the motor, automatically breaks away from manual operation, when the motor is operating the hand wheel does not work.
- 2. Motor of electric motor multi turn actuator with digitalized control