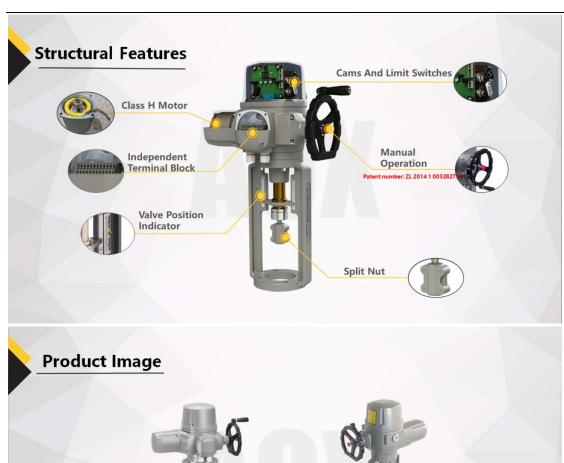

Forced Switch/Limit Switch

Strong structure, accurate positioning, reliable performance

Compact internal arrangements

Hand/auto clutch switching

Self-diagnosis fault alarm

Conditional control protection

### Electric motor linear actuator with handwheel details

1.Valve connection

Zhejiang Aoxiang Auto-Control Technology CO.,Ltd

Tel: +86-577-59890750

Phone: +86-18967766527

Fax:+86-0577-65921296

E-mail:zjaox@zjaox.com

### www.aox-privod.com

Through different bracket connection, electric motor linear actuator with handwheel with handwheel can be suitable for different valves. Using stainless steel scale ruler and stainless steel slider.

### 2.Intelligent module

Electric motor linear actuator with handwheel with handwheel using highly integrated, low-power microcontroller and analog circuit mixed control panel, using all-metal plug-in installation, it can effectively isolate the actuator motor heat and control board, greatly improve the software and hardware anti-jamming performance and temperature resistance.