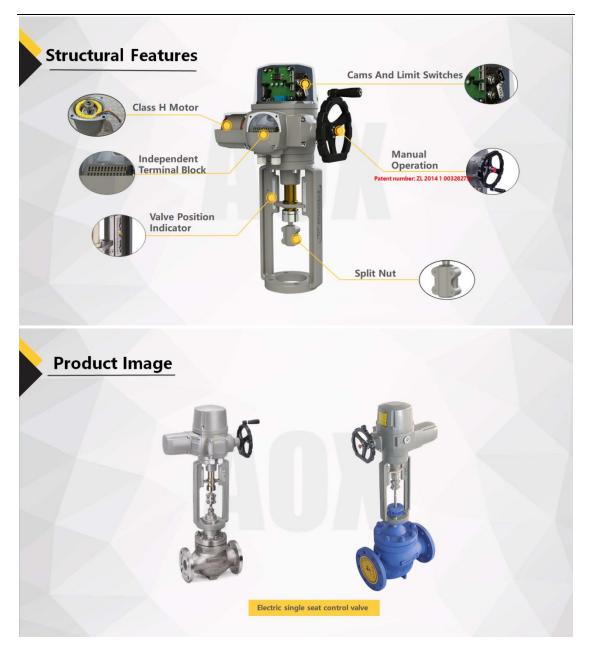

### details

1. Terminal block of customizable electric motor operated linear valve actuator

Installed in a separate wiring chamber, using the spring self - type terminal ensure robust and reliable.

2. The display of valve position

During the opening or closing movement of actuator, the change of valve position is real-time display on the LCD screen with large numbers.

3.Installation for customizable electric motor operated linear valve actuator

The bottom of the installation size consistent with the valve standards, if valve installation size does not match, then need to be designed.