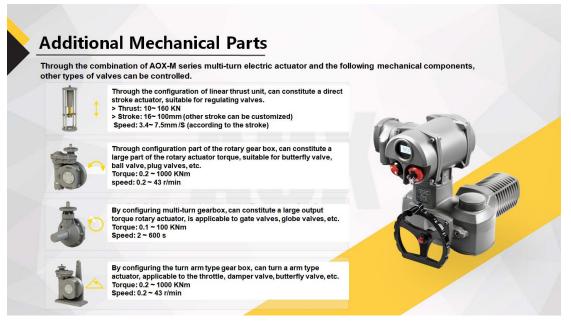

### Customizable automation electric multi turn valve actuator

### **Feature And Application**

Torque Range: 40 - 1000 Nm Direct Output Corrosion level: Epoxy powder coating NEMA 4X corrosion protection is optional. Explosion-proof level: Exd IIC T5 design Motor specification: Class F, with thermal protector up to 135°C Electrical interface: 2\* NPT 3/4 , 1\* NPT1 1/2 Time Lag:N/A Other Function: Torque protection Motor overheat protection Moisture-resistant heaters (anti-moisture device) Reliable electronic system Intelligent block protection Manual / automatic clutch switching Remote control settings Integrated local control unit Mounting base according to ISO5210 Zhejiang Aoxiang Auto-Control Technology CO.,Ltd Fax:+86-0577-65921296 Tel:<u>+86-577-59890750</u> Phone:+86-18967766527 E-mail:zjaox@zjaox.com