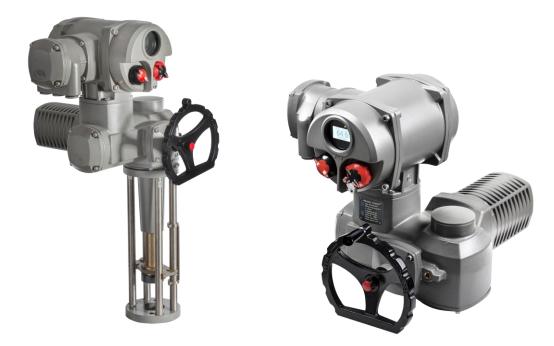

## Customizable automation electric multi turn valve actuator

Customizable automation electric multi turn valve actuator is specially designed for all multi turn valve applications (linear motion valves)such as globe valve, gate valve, and etc. AOX is a supplier to many large enterprises.There are different "AOX-M" gear boxes can be configured which greatly expanded the

torque range or turn the customizable automation electric multi turn valve actuator into quarter-turn actuator, linear actuator to meet the different requirements.

Zhejiang Aoxiang Auto-Control Technology CO.,Ltd Tel:<u>+86-577-59890750</u> Phone:<u>+86-18967766527</u>

# Customizable automation electric multi turn valve actuator ntroduction

Customizable automation electric multi turn valve actuator is specially designed for all multi turn valve applications (linear motion valves)such as globe valve, gate valve, and etc. AOX is a Chinese electric actuator manufacturer. Since its launch, customizable automation electric multi turn valve actuator has been continuously enhanced and improved on its quality as well as its features through continuous development by our R&D department.