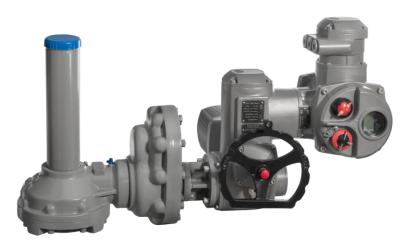

## Customizable automation electric multi turn valve actuator

Customizable automation electric multi turn valve actuator is specially designed for all multi turn valve applications (linear motion valves)such as globe valve, gate valve, and etc. AOX is a supplier to many large enterprises.There are different "AOX-M" gear boxes can be configured which greatly expanded the

torque range or turn the customizable automation electric multi turn valve actuator into quarter-turn actuator, linear actuator to meet the different requirements.

Zhejiang Aoxiang Auto-Control Technology CO.,Ltd Tel:<u>+86-577-59890750</u> Phone:<u>+86-18967766527</u>

# Customizable automation electric multi turn valve actuator ntroduction

Customizable automation electric multi turn valve actuator is specially designed for all multi turn valve applications (linear motion valves)such as globe valve, gate valve, and etc. AOX is a Chinese electric actuator manufacturer. Since its launch, customizable automation electric multi turn valve actuator has been continuously enhanced and improved on its quality as well as its features through continuous development by our R&D department.