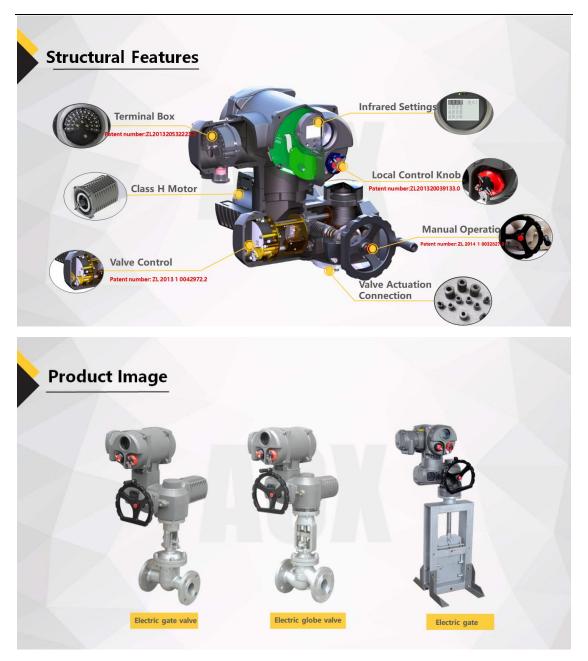

### **Feature And Application**

Torque Range: 40 - 1000 Nm Direct Output Corrosion level: Epoxy powder coating NEMA 4X corrosion protection is optional. Explosion-proof level: Exd IIC T5 design Motor specification: Class F, with thermal protector up to 135°C Electrical interface: 2\* NPT 3/4 , 1\* NPT1 1/2 Time Lag:N/A Other Function: Torque protection Motor overheat protection Moisture-resistant heaters (anti-moisture device) Reliable electronic system Intelligent block protection Manual / automatic clutch switching Remote control settings Integrated local control unit Mounting base according to ISO5210 Zhejiang Aoxiang Auto-Control Technology CO.,Ltd Fax:+86-0577-65921296 Tel:<u>+86-577-59890750</u> Phone:+86-18967766527 E-mail:zjaox@zjaox.com

# Customizable automation electric multi turn valve actuator details

1. Motor of customizable automation electric multi turn valve actuator

Specially designed high starting torque motor, can frequent open the valve from fully closed position. In addition to the three-phase AC motors, single-phase AC are also suitable for customizable automation electric multi turn valve actuator.

2.Different control options meet your specific requirement

Customizable automation electric multi turn valve actuator can be combined with various controls from simple On/off and intelligent modulating control or fieldbus interface.