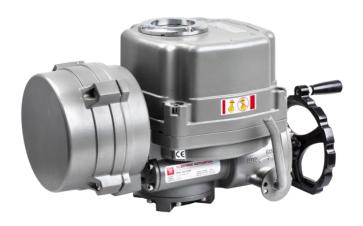

## 380VAC 1/4 turn electric actuator

This AOX 380VAC 1/4 turn electric actuator use 4-20mA, 0-10VDC as control signals, and can be selected as 110V, 220V, 380V voltage, specially designed for ball valves, butterfly valves, plug valves and other similar purposes . Based on rich technical theory and rich experience, AOX has unique technical know-how, which is the basic driving force for the development and scientific production of steering actuators for all motor-operated components. AOX is

### 1.AOX 380VAC 1/4 turn electric actuator Introduction

This AOX 380VAC 1/4 turn electric actuator is widely used in petroleum, chemical, water treatment, shipping, papermaking, power plants, heating, light industry and other industries. Suitable for switching/modulating ball/plug valves and shock absorber automation. AOX has its own factory in China. Since 1997, AOX has made every effort to provide customers with the highest quality AOX 380VAC 1/4 turn electric actuators and services. Strive to lead and promote the development of the industry through innovation management, technology development, and human resource management.