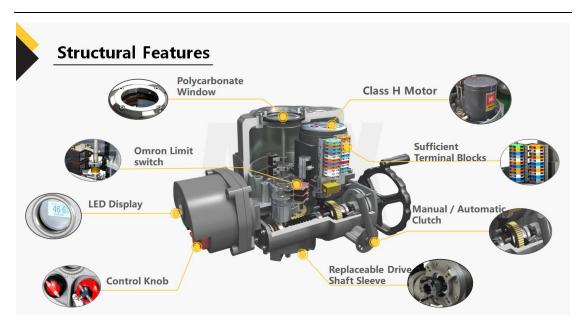

# 4.AOX 380VAC 1/4 turn electric actuator details

- 1.AOX 380VAC 1/4 turn electric actuator Terminal
- -Spring loaded push type terminal for tight wiring connection under severe vibration.
- -The number of terminals are 22 for users.
- -Terminal length: 8-9mm
- -Terminal size: 10×22×32
- 2.AOX 380VAC 1/4 turn electric actuator Space heater
- -Metal casing, fast heat, long life, with the builtin temperature switch to prevent overheating.
- -Core ceramic sealing member, there is no risk of leakage.

Local Control Unit: Local control knob of open/close/stop, switch knob of close control remote

control/prohibit control(non-intrusive)

Display Mode: LCD, indication of opening(0-100%) and open/close fault

#### 3.AOX 380VAC 1/4 turn electric actuator Feature And Application

Torque range: 50~6000N.m Switching time: 22~185 S

Protection: IP67, (IP68 optional) Exd II CT5

Voltage: AC110~265V, AC / DC 24V Multi voltage input

Single phase: AC220V / AC110V / AC24V / DC24V

Manual Override: Yes

Torque switch: Close/Open, each 1

Output signal(On-off type): Fully open & fully close passive contact(2A 250VAC).

Input/output signal (modulating type:4-20mA(std configuration);0-10V &2-10V is optional.