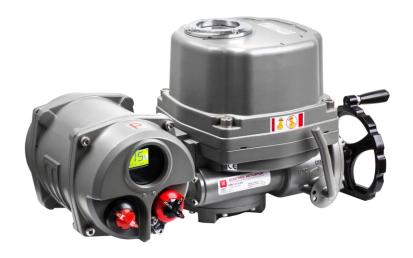

## 380VAC 1/4 turn electric actuator

This AOX 380VAC 1/4 turn electric actuator use 4-20mA, 0-10VDC as control signals, and can be selected as 110V, 220V, 380V voltage, specially designed for ball valves, butterfly valves, plug valves and other similar purposes . Based on rich technical theory and rich experience, AOX has unique technical know-how, which is the basic driving force for the development and scientific production of steering actuators for all motor-operated components. AOX is

### 1.AOX 380VAC 1/4 turn electric actuator Introduction

This AOX 380VAC 1/4 turn electric actuator is widely used in petroleum, chemical, water treatment, shipping, papermaking, power plants, heating, light industry and other industries. Suitable for switching/modulating ball/plug valves and shock absorber automation. AOX has its own factory in China. Since 1997, AOX has made every effort to provide customers with the highest quality AOX 380VAC 1/4 turn electric actuators and services. Strive to lead and promote the development of the industry through innovation management, technology development, and human resource management.