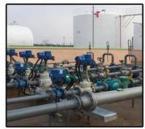

AOX 380VAC 1/4 turn electric actuator is mainly used in petroleum, water treatment, chemical industry, paper making, heating, electric power and other fields.

#### **Application Field**

Oil & Gas

Water treatment

Chemical industry

Paper making

Metallurgy

Electric industry