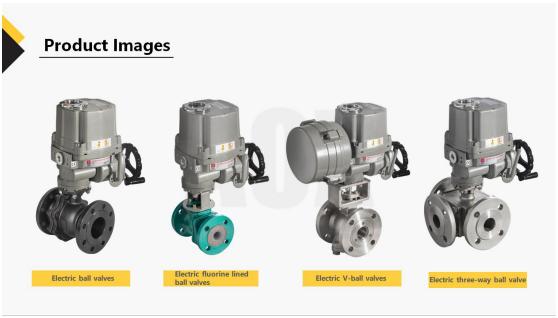

### 1.AOX 380VAC 1/4 turn electric actuator Introduction

This AOX 380VAC 1/4 turn electric actuator is widely used in petroleum, chemical, water treatment, shipping, papermaking, power plants, heating, light industry and other industries. Suitable for switching/modulating ball/plug valves and shock absorber automation. AOX has its own factory in China. Since 1997, AOX has made every effort to provide customers with the highest quality AOX 380VAC 1/4 turn electric actuators and services. Strive to lead and promote the development of the industry through innovation management, technology development, and human resource management.

AOX 380VAC 1/4 turn electric actuator is mainly used in petroleum, water treatment, chemical industry, paper making, heating, electric power and other fields.