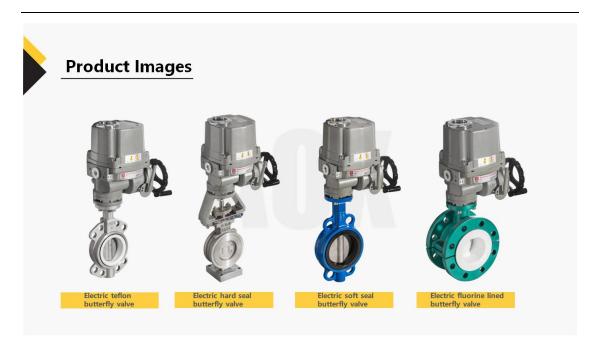

### 1.AOX 380VAC 1/4 turn electric actuator Introduction

This AOX 380VAC 1/4 turn electric actuator is widely used in petroleum, chemical, water treatment, shipping, papermaking, power plants, heating, light industry and other industries. Suitable for switching/modulating ball/plug valves and shock absorber automation. AOX has its own factory in China. Since 1997, AOX has made every effort to provide customers with the highest quality AOX 380VAC 1/4 turn electric actuators and services. Strive to lead and promote the development of the industry through innovation management, technology development, and human resource management.

AOX 380VAC 1/4 turn electric actuator is mainly used in petroleum, water treatment, chemical industry, paper making, heating, electric power and other fields.