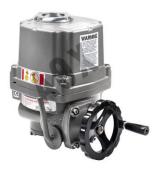

## 380VAC 1/4 turn electric actuator

This AOX 380VAC 1/4 turn electric actuator use 4-20mA, 0-10VDC as control signals, and can be selected as 110V, 220V, 380V voltage, specially designed for ball valves, butterfly valves, plug valves and other similar purposes . Based on rich technical theory and rich experience, AOX has unique technical know-how, which is the basic driving force for the development and scientific production of steering actuators for all motor-operated components. AOX is

### 1.AOX 380VAC 1/4 turn electric actuator Introduction

This AOX 380VAC 1/4 turn electric actuator is widely used in petroleum, chemical, water treatment, shipping, papermaking, power plants, heating, light industry and other industries. Suitable for switching/modulating ball/plug valves and shock absorber automation. AOX has its own factory in China. Since 1997, AOX has made every effort to provide customers with the highest quality AOX 380VAC 1/4 turn electric actuators and services. Strive to lead and promote the development of the industry through innovation management, technology development, and human resource management.