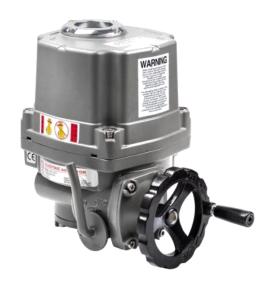

## 380VAC 1/4 turn electric actuator

This AOX 380VAC 1/4 turn electric actuator use 4-20mA, 0-10VDC as control signals, and can be selected as 110V, 220V, 380V voltage, specially designed for ball valves, butterfly valves, plug valves and other similar purposes . Based on rich technical theory and rich experience, AOX has unique technical know-how, which is the basic driving force for the development and scientific production of steering actuators for all motor-operated components. AOX is

### 1.AOX 380VAC 1/4 turn electric actuator Introduction

This AOX 380VAC 1/4 turn electric actuator is widely used in petroleum, chemical, water treatment, shipping, papermaking, power plants, heating, light industry and other industries. Suitable for switching/modulating ball/plug valves and shock absorber automation. AOX has its own factory in China. Since 1997, AOX has made every effort to provide customers with the highest quality AOX 380VAC 1/4 turn electric actuators and services. Strive to lead and promote the development of the industry through innovation management, technology development, and human resource management.