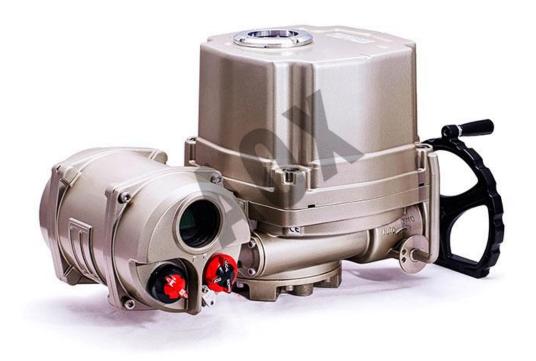

#### 1.AOX 24VDC part turn electric motor operated valve actuator Introduction

AOX 24VDC part turn electric motor operated valve actuator is specially designed for quarter turn operating applications such as ball, butterfly, plug valves and similar usages.Because our AOX 24VDC part turn electric motor operated valve actuator are sold all over the world, AOX has its own factory in China.AOX are famous for quality, stable operation and safe operation. Our products, as always, continue this trend and will never change.

# 3.AOX 24VDC part turn electric motor operated valve actuator Feature And Application

Torque range: 50~6000N.m Switching time: 22~185 S

Output signal(On-off type): Fully open & fully close passive contact(2A 250VAC).