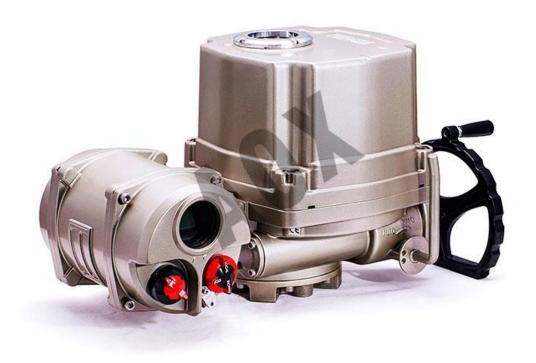

#### 1.AOX 24VDC part turn electric motor operated valve actuator Introduction

AOX 24VDC part turn electric motor operated valve actuator is specially designed for quarter turn operating applications such as ball, butterfly, plug valves and similar usages.Because our AOX 24VDC part turn electric motor operated valve actuator are sold all over the world, AOX has its own factory in China.AOX are famous for quality, stable operation and safe operation. Our products, as always, continue this trend and will never change.

# 3.AOX 24VDC part turn electric motor operated valve actuator Feature And Application

Torque range: 50~6000N.m Switching time: 22~185 S

Output signal(On-off type): Fully open & fully close passive contact(2A 250VAC).