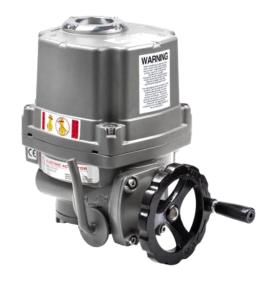

#### 1.AOX 24VDC part turn electric motor operated valve actuator Introduction

AOX 24VDC part turn electric motor operated valve actuator is specially designed for quarter turn operating applications such as ball, butterfly, plug valves and similar usages.Because our AOX 24VDC part turn electric motor operated valve actuator are sold all over the world, AOX has its own factory in China.AOX are famous for quality, stable operation and safe operation. Our products, as always, continue this trend and will never change.

# 3.AOX 24VDC part turn electric motor operated valve actuator Feature And Application

Torque range: 50~6000N.m Switching time: 22~185 S

Output signal(On-off type): Fully open & fully close passive contact(2A 250VAC).