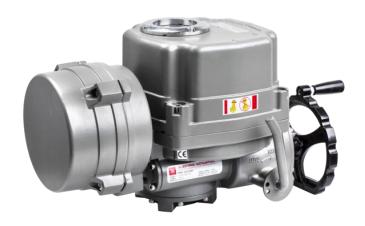

#### 1.AOX 24VDC part turn electric motor operated valve actuator Introduction

AOX 24VDC part turn electric motor operated valve actuator is specially designed for quarter turn operating applications such as ball, butterfly, plug valves and similar usages.Because our AOX 24VDC part turn electric motor operated valve actuator are sold all over the world, AOX has its own factory in China.AOX are famous for quality, stable operation and safe operation. Our products, as always, continue this trend and will never change.

# 3.AOX 24VDC part turn electric motor operated valve actuator Feature And Application

Torque range: 50~6000N.m Switching time: 22~185 S

Output signal(On-off type): Fully open & fully close passive contact(2A 250VAC).