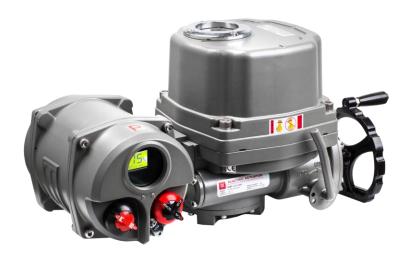

#### 1.AOX 24VDC part turn electric motor operated valve actuator Introduction

AOX 24VDC part turn electric motor operated valve actuator is specially designed for quarter turn operating applications such as ball, butterfly, plug valves and similar usages.Because our AOX 24VDC part turn electric motor operated valve actuator are sold all over the world, AOX has its own factory in China.AOX are famous for quality, stable operation and safe operation. Our products, as always, continue this trend and will never change.