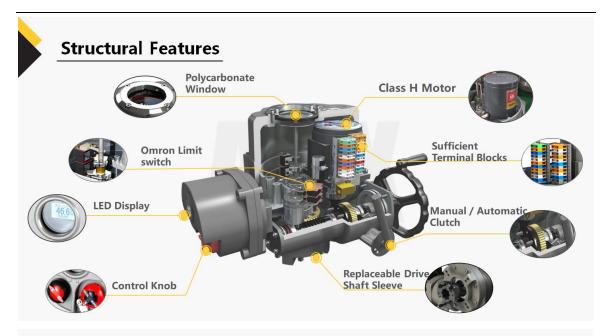

# 3.AOX 24VDC part turn electric motor operated valve actuator Feature And Application

Torque range: 50~6000N.m Switching time: 22~185 S

Output signal(On-off type): Fully open & fully close passive contact(2A 250VAC).

Input/output signal (modulating type:4-20mA(std configuration);0-10V &2-10V is optional.

Local Control Unit: Local control knob of open/close/stop, switch knob of close control remote

control/prohibit control(non-intrusive)

Display Mode: LCD, indication of opening(0-100%) and open/close fault

Control Mode: On-off signal control, Modulating (proportional regulation) control, Fieldbus Control

etc.

Zhejiang Aoxiang Auto-Control Technology CO.,Ltd