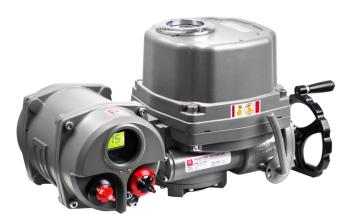

#### AOX 24VDC electric part turn butterfly valve

#### actuator

AOX 24VDC electric part turn butterfly valve actuator is suitable to be located in small spaces and designed for butterfly valve, ball valve, damper and automation of rotary machines. It widely applies to petroleum, chemical, water treatment, shipping, paper making, power plant, heating, light industry and other industries. AOX 24VDC electric part turn butterfly valve actuator are suitable for a

### 1.AOX 24VDC electric part turn butterfly valve actuator Introduction

AOX 24VDC electric part turn butterfly valve actuator is specially designed for quarter turn operating applications such as ball, butterfly, plug valves and similar usages.Our AOX 24VDC electric part turn butterfly valve actuator can be customized according to the special requirements of customers.AOX is the preferred supplier of many large enterprises. Based on a wide range of products including high performance multi turn, part turn, and linear actuators, AOX offer automated solutions for all valve types, ranging from ball valves to dampers.