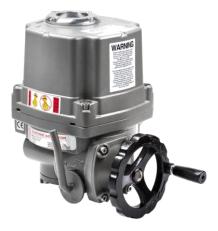

#### AOX 24VDC electric part turn butterfly valve

#### actuator

AOX 24VDC electric part turn butterfly valve actuator is suitable to be located in small spaces and designed for butterfly valve, ball valve, damper and automation of rotary machines. It widely applies to petroleum, chemical, water treatment, shipping, paper making, power plant, heating, light industry and other industries. AOX 24VDC electric part turn butterfly valve actuator are suitable for a

### 1.AOX 24VDC electric part turn butterfly valve actuator Introduction

AOX 24VDC electric part turn butterfly valve actuator is specially designed for quarter turn operating applications such as ball, butterfly, plug valves and similar usages.Our AOX 24VDC electric part turn butterfly valve actuator can be customized according to the special requirements of customers.AOX is the preferred supplier of many large enterprises. Based on a wide range of products including high performance multi turn, part turn, and linear actuators, AOX offer automated solutions for all valve types, ranging from ball valves to dampers.