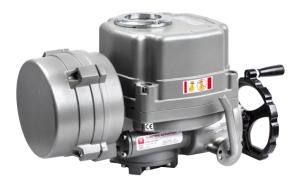

#### AOX 24VDC electric part turn butterfly valve

#### actuator

AOX 24VDC electric part turn butterfly valve actuator is suitable to be located in small spaces and designed for butterfly valve, ball valve, damper and automation of rotary machines. It widely applies to petroleum, chemical, water treatment, shipping, paper making, power plant, heating, light industry and other industries. AOX 24VDC electric part turn butterfly valve actuator are suitable for a

### 1.AOX 24VDC electric part turn butterfly valve actuator Introduction

AOX 24VDC electric part turn butterfly valve actuator is specially designed for quarter turn operating applications such as ball, butterfly, plug valves and similar usages.Our AOX 24VDC electric part turn butterfly valve actuator can be customized according to the special requirements of customers.AOX is the preferred supplier of many large enterprises. Based on a wide range of products including high performance multi turn, part turn, and linear actuators, AOX offer automated solutions for all valve types, ranging from ball valves to dampers.