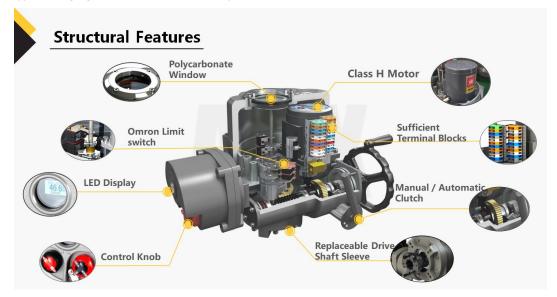

# 3.24VDC electric part turn butterfly valve actuator Feature And Application

Switching time: 22~185 S Working time : S1 long time standard for both On-off and modulating type. S2 standard, 30 min. Weight: 7.5 KGS~83 KGS Protection: IP67, (IP68 optional) Exd II CT5 Applicable valve : Ball Valve (DN15-DN200); Butterfly Valve (DN25-DN400) Material of Actuator Body: Aluminium Alloy Zhejiang Aoxiang Auto-Control Technology CO.,Ltd Tel:<u>+86-577-59890750</u> Phone:<u>+86-18967766527</u> E-mail:<u>zjaox@zjaox.com</u>

Local Control Unit: Local control knob of open/close/stop, switch knob of close control remote control/prohibit control(non-intrusive)

Display Mode: LCD, indication of opening(0-100%) and open/close fault.

4.24VDC electric part turn butterfly valve actuator details

Limit switches for AOX 24VDC electric part turn butterfly valve actuator

-It is fastened by the two screws above, the setting is simple, each cam can be set separately.

-Once the setup is complete, each cam will always remain in this position.