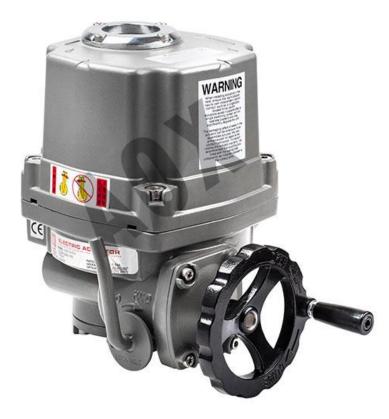

#### actuator

AOX 24VDC electric part turn butterfly valve actuator is suitable to be located in small spaces and designed for butterfly valve, ball valve, damper and automation of rotary machines. It widely applies to petroleum, chemical, water treatment, shipping, paper making, power plant, heating, light industry and other industries. AOX 24VDC electric part turn butterfly valve actuator are suitable for a

### 1.AOX 24VDC electric part turn butterfly valve actuator Introduction

AOX 24VDC electric part turn butterfly valve actuator is specially designed for quarter turn operating applications such as ball, butterfly, plug valves and similar usages.Our AOX 24VDC electric part turn butterfly valve actuator can be customized according to the special requirements of customers.AOX is the preferred supplier of many large enterprises. Based on a wide range of products including high performance multi turn, part turn, and linear actuators, AOX offer automated solutions for all valve types, ranging from ball valves to dampers.