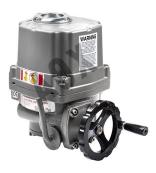

#### AOX 24VDC electric part turn butterfly valve

#### actuator

AOX 24VDC electric part turn butterfly valve actuator is suitable to be located in small spaces and designed for butterfly valve, ball valve, damper and automation of rotary machines. It widely applies to petroleum, chemical, water treatment, shipping, paper making, power plant, heating, light industry and other industries. AOX 24VDC electric part turn butterfly valve actuator are suitable for a

### 1.AOX 24VDC electric part turn butterfly valve actuator Introduction

AOX 24VDC electric part turn butterfly valve actuator is specially designed for quarter turn operating applications such as ball, butterfly, plug valves and similar usages.Our AOX 24VDC electric part turn butterfly valve actuator can be customized according to the special requirements of customers.AOX is the preferred supplier of many large enterprises. Based on a wide range of products including high performance multi turn, part turn, and linear actuators, AOX offer automated solutions for all valve types, ranging from ball valves to dampers.