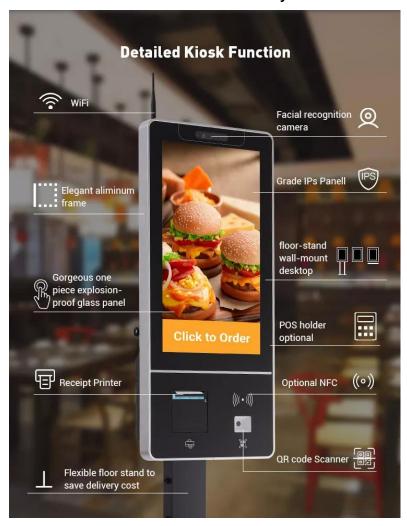

# **Wall Mount Touchscreen Self-Service Payment Kiosk Feature and Application** Flexibility

With options for size, brightness, branding and the ability to add built