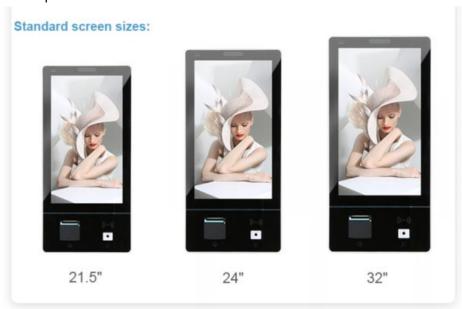

#### Wall Mount Touchscreen Self-Service Payment Kiosk Parameter

Tel: +86-755-36698690 E-mail: sammy\_chen@sxtouch.com