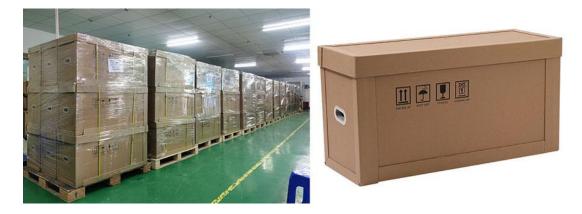

|
| Application   | 1                      | Indoor                                                                                                                                                      |

#### **Product Detail**

The tabletop kiosk is compatible with screens from 15.6" to 23.8". It come standard with a receipt printer and a 1D / 2D barcode scanner, which can be used for a wide range of applications.

## Product Feature and Application

Easy maintenance, cable management, and component replacement, the desktop kiosk reduces deployment and service costs, allowing a faster return on investment.

#### **Product Qualification**



### Package and Delivery

# SUIEWORLD

Shenzhen Sui Yi Touch Computer Co.,Ltd.



FAQ Q: What is the MOQ? A: NO MOQ .

Q: Can you print our logo?

A: Yes, OEM and ODM are highly welcome.

Q: How to ship to us from your factory?

A: By air, sea or Express such as FedEx, DHL and UPS, to your side.