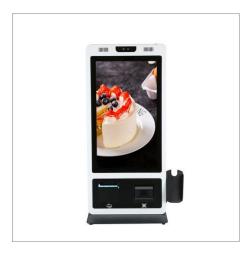

## Tabletop Self Payment Kiosk for Supermarket

Tabletop kiosks are designed for existing counter operations. Tabletop models are your best choice when you want to permanently anchor them to your counter or just temporarily place them.

### **Product Description**

Tabletop kiosk provides a configurable platform for self-service applications in the grocery, retail, hospitality, entertainment and transport sectors.Ideal for self-check-in/check-out, self-ordering, ticketing, click-and-collect and much more.

#### **Product Detail**

The tabletop kiosk is compatible with screens from 15.6" to 23.8". It come standard with a receipt printer and a 1D / 2D barcode scanner, which can be used for a wide range of applications.