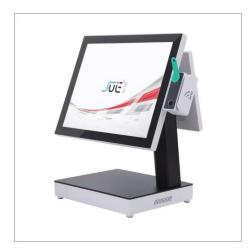

#### SuiYi Windows15"All-in-one POS Terminal

If you want to pick a new design POS machine, QPOS Touch Screen Terminals is perfect. He can handle the cooling of both fan and fanless high performance motherboards. SuiYi Windows15"All-in-one POS Terminal, SuiYi is very confident and offers great price support for QPOS and not only that, but also a free 2-year warranty. Of course, you can also extend it to 3 years for a little extra money.

#### 1.Product Introduction

QPOS is a POS terminal that suits any store environment.

### 3.Product Detail

Ability to install VFD, second display (11.6" 15")

MSR, iButton, fingerprint sensor, card reader All-in-one intelligent architecture