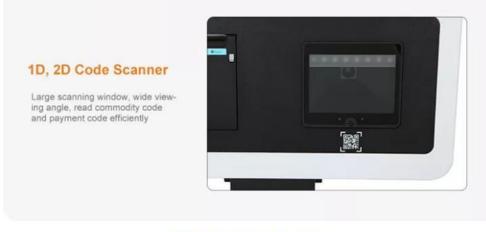

#### **Product Detail**

The QR code scanner's small & big scanner two selections, small for scanning electronic payment code and big for paper commodity bar code. Standard big QR code scanner

Standard big QR code scanner