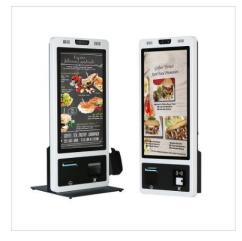

### Slim Design Self Service Hardware Kiosk

Based on sleek designs, robust kiosk hardware integration solutions, SuiYi has volume production capabilities for her smart kiosk products and solutions, enabling her to respond quickly to our customers' bespoke smart kiosk needs.

## **Product Description**

Slim design self service hardware kiosk has a modular design that allows for flexible addition of components, meaning it features selectable accessories, and can be customized flexibly.

## **Product Parameter**

λModel name: SE-KIOSK B
λScreen size: 16.5" 21.5" 24" 27" 32" 43"
λCPU optional: J1900 / I3 / I5, RK3288 / RK399 / RK3568
λInstallation: desktop, wall-mount, floor mounted
λSelected accessories: thermal printer, QR code scanner, MSR, NFC, POS terminal bracket, face recognition camera, LOGO