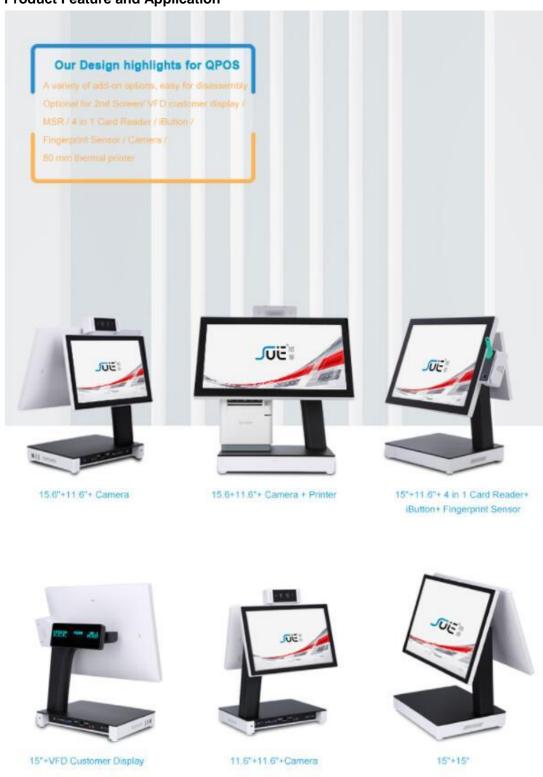

# **Product Feature and Application**

### **Product Description**

QPOS allows you to add new peripherals and features as needed, making it widely applicable to a variety of industries. QPOS is a stylish emerging design with a slim 15.6 display that adds a modern, sophisticated look.