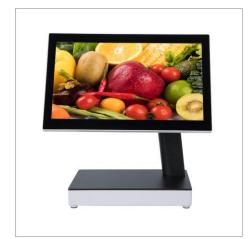

### **Retail All in One POS Terminal QPOS**

Point-of-sale hardware should be both functional and attractive, and QPOS continues the sleek design of SuiYi's previous POS, the X3. Powerful processing capabilities and a beautiful form factor make this powerful cash register stand out from the competition.

### **Product Description**

QPOS allows you to add new peripherals and features as needed, making it widely applicable to a variety of industries. QPOS is a stylish emerging design with a slim 15.6 display that adds a modern, sophisticated look.