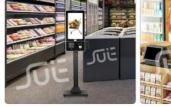

## **Restaurants Self Payment Floor Stand Kiosk**

SuiYi provides kiosk hardware solutions in a thorough and thoughtful way. Our specially developed kiosks are designed for retail, food corners, quick service restaurants and unmanned stores.

## **Product Description**

The standing kiosk is equipped with both wall-mounted and floor-mounted supports, which means that the standing kiosk can also be mounted on the wall. It's a lifesaver for the sufferer, and you can make him whatever you want him to be. When space is limited, wall mount is the best form and can be used for most applications.

#### Restaurant

Supermarket

Gas Station

Tel: +86-755-36698690

E-mail: sammy\_chen@sxtouch.com