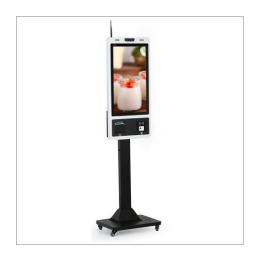

## **Restaurants Self Payment Floor Stand Kiosk**

SuiYi provides kiosk hardware solutions in a thorough and thoughtful way. Our specially developed kiosks are designed for retail, food corners, quick service restaurants and unmanned stores.

## **Product Description**

The standing kiosk is equipped with both wall-mounted and floor-mounted supports, which means that the standing kiosk can also be mounted on the wall. It's a lifesaver for the sufferer, and you can make him whatever you want him to be. When space is limited, wall mount is the best form and can be used for most applications.