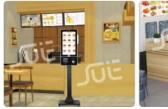

## **Restaurants Self Payment Floor Stand Kiosk**

SuiYi provides kiosk hardware solutions in a thorough and thoughtful way. Our specially developed kiosks are designed for retail, food corners, quick service restaurants and unmanned stores.

## **Product Description**

The standing kiosk is equipped with both wall-mounted and floor-mounted supports, which means that the standing kiosk can also be mounted on the wall. It's a lifesaver for the sufferer, and you can make him whatever you want him to be. When space is limited, wall mount is the best form and can be used for most applications.

#### Restaurant

Supermarket

Gas Station

Tel: +86-755-36698690

E-mail: sammy\_chen@sxtouch.com