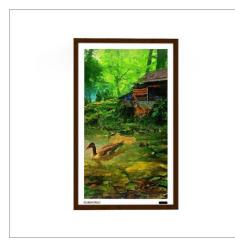

## Nft Digital Photo Wood Frame Home Wall Decc

Style your space with a modern Nft Digital Photo Wood Frame Home Wall Decc. We focus to display your favorite photos such as NFTs from phone on the frame instantly.

### **Product Description**

You wall is never boring, thanks to Sui-Yi digital frame. It fits seamlessly into your home, brings your favorite digital images to life.

## **Product Detail**

Picture perfect from every angle

Convenient App support, customized slideshows